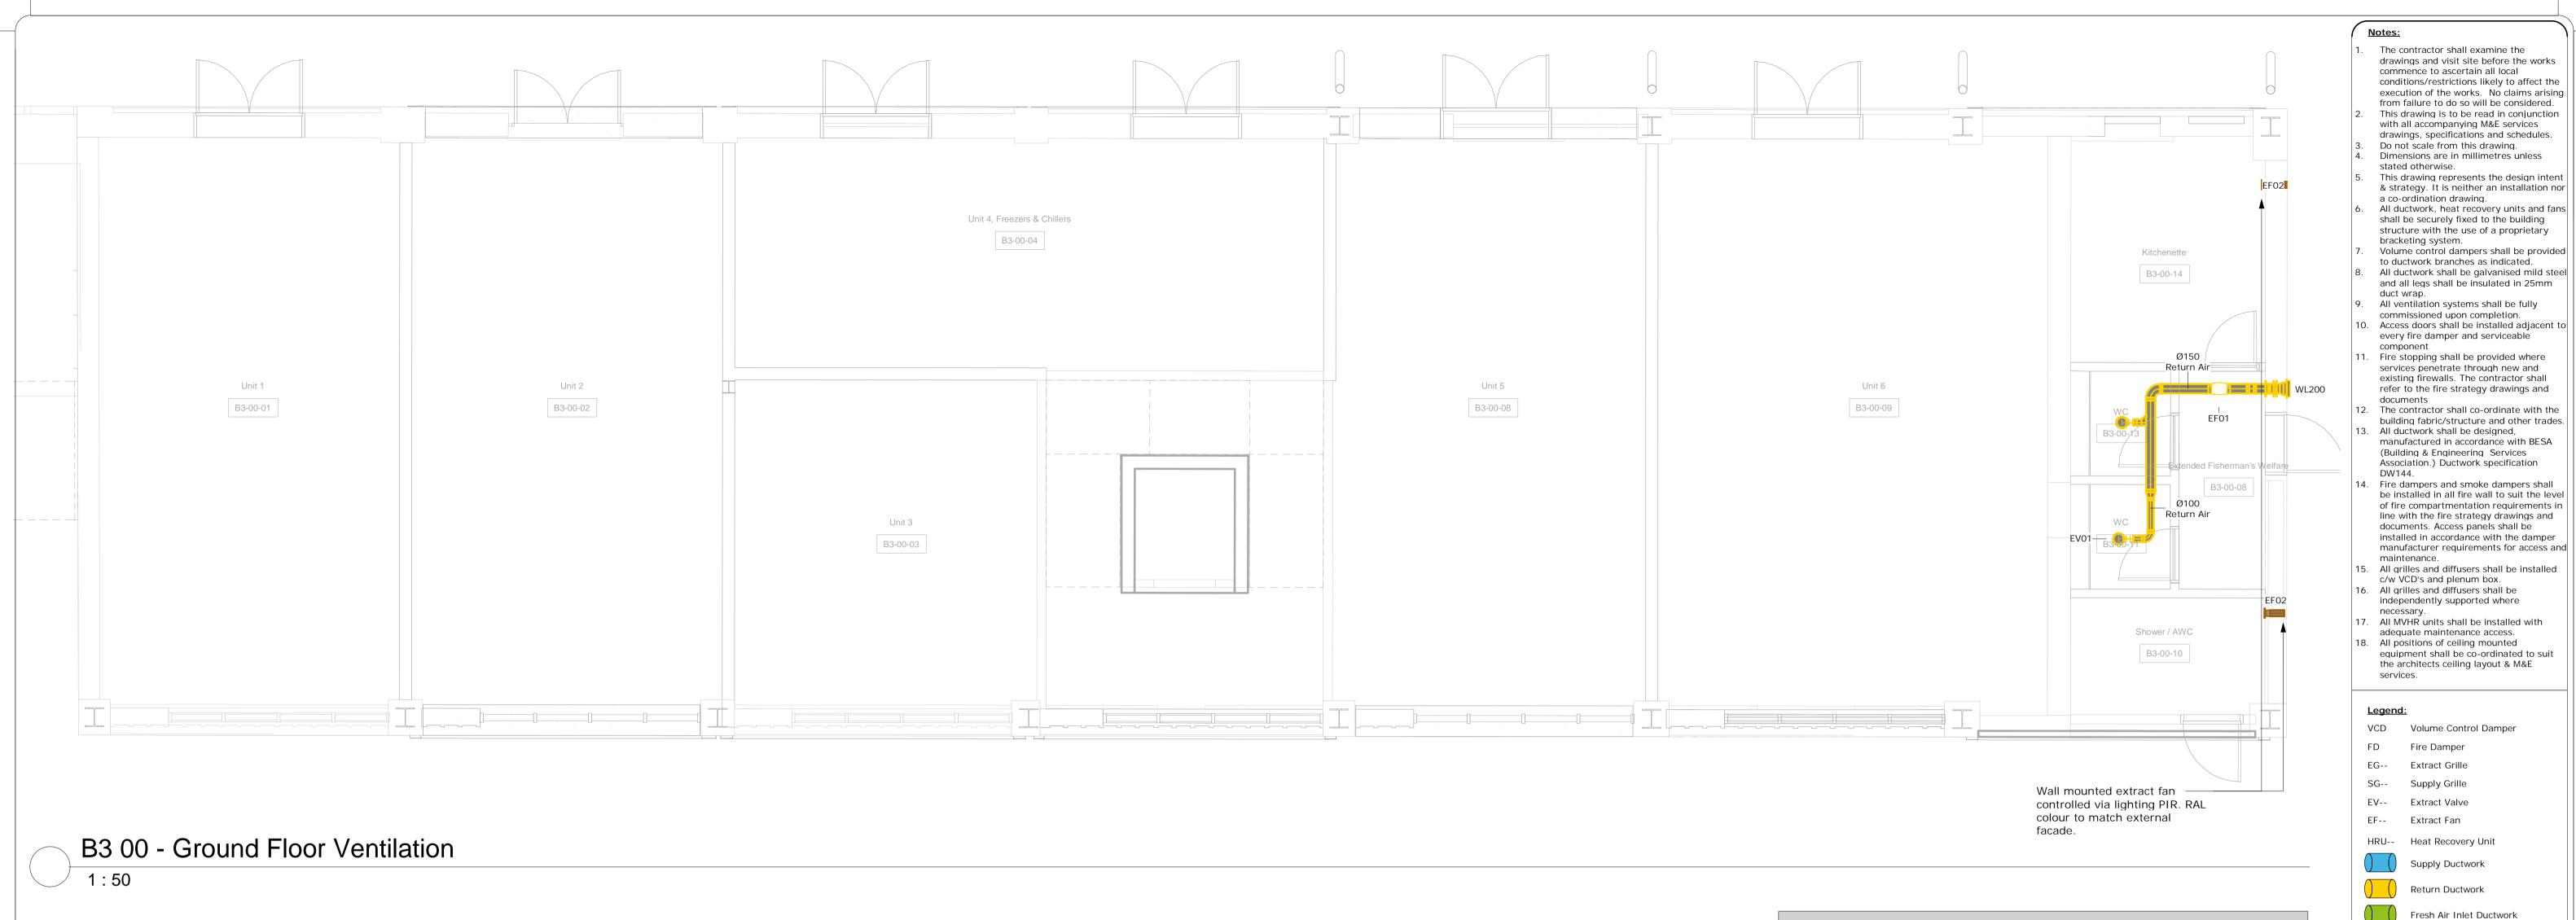

## RIBA 3 WIP Issue

RIBA 4 Issue RIBA 3 Issue

ridingsconsulting.com

S3 - Review & Comment

BIRCH

Scarborough - West Pier

B3 - Ground Floor Ventilation

Drawing Number

Return Air

Extract Fan Detail

1:25

2 - Concept Design

3 - Spatial Coordination

5 - Manufacturing and Construction

4 - Technical Design

| Extract Fan Schedule - B3 |              |              |                |                 |  |  |
|---------------------------|--------------|--------------|----------------|-----------------|--|--|
| Ref                       | Room         | Manufacturer | Model          | Flow Rate [I/s] |  |  |
| EF01                      | Staff WC     | Vent Axia    | ACM 150        | 30              |  |  |
| EF01                      | Corridor     | Vent Axia    | ACM 150        | 45              |  |  |
| EF02                      | Shower / AWC | Vent Axia    | Silhouette 150 | 15              |  |  |
| EF02                      | Office       | Vent Axia    | ACM 100        | 15              |  |  |

| Ref   | Manufacturer | Model       |
|-------|--------------|-------------|
| Kei   | Manufacturei | iviodei     |
| WL200 | Systemair    | WGF 200x200 |
| VL350 | Systemair    | WGF 350x350 |

| Ref  | Manufacturer | Model                         | Flow      | Pressure Drop |
|------|--------------|-------------------------------|-----------|---------------|
| EG02 | Systemair    | TSF-F-250-600-()+THOR-200-250 | 100.0 L/s | 27.5 Pa       |
| 4    |              |                               |           |               |
| EV01 | Systemair    | EFF-100-SW                    | 15.0 L/s  | 20.0 Pa       |
| 6    | <u> </u>     |                               |           |               |
| SG02 | Systemair    | TSO-F-250-600-()+THOR-200-250 | 100.0 L/s | 20.0 Pa       |

22113-RCE-VEN-00-DR-M-B3-01

copyright © Ridings Consulting Engineers Ltd

|       | Ve                 | ntilation - Louvre Sche | edule B3 |               |  |
|-------|--------------------|-------------------------|----------|---------------|--|
| Ref   | Manufacturer Model |                         |          |               |  |
| WL200 | Systemair          | Systemair WGF 200x200   |          |               |  |
| WL350 | Systemair          | Systemair WGF 350x350   |          |               |  |
|       |                    | Air Terminal Schedule   | e - B3   |               |  |
| Ref   | Manufacturer       | Model                   | Flow     | Pressure Drop |  |