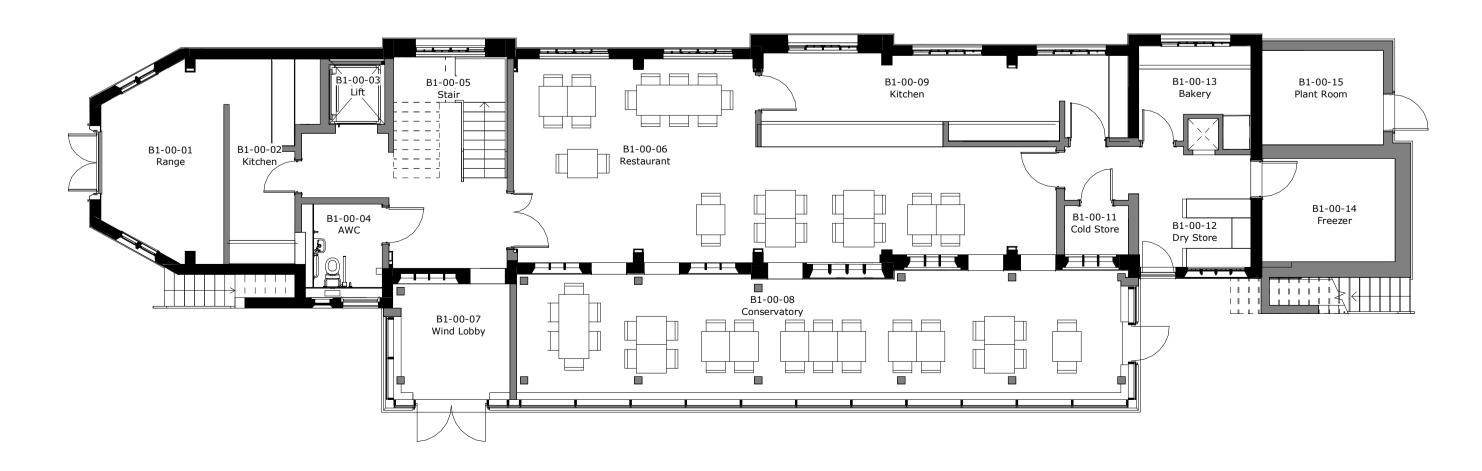

B1 - Proposed Roof GA Plan
SCALE: 1:100

B1 - Proposed First Floor GA Plan
SCALE: 1:100

B1 - Proposed Ground Floor GA Plan
SCALE: 1:100

0m 2m 4m 6m 8m 10m

VISUAL SCALE 1:100 @ A1