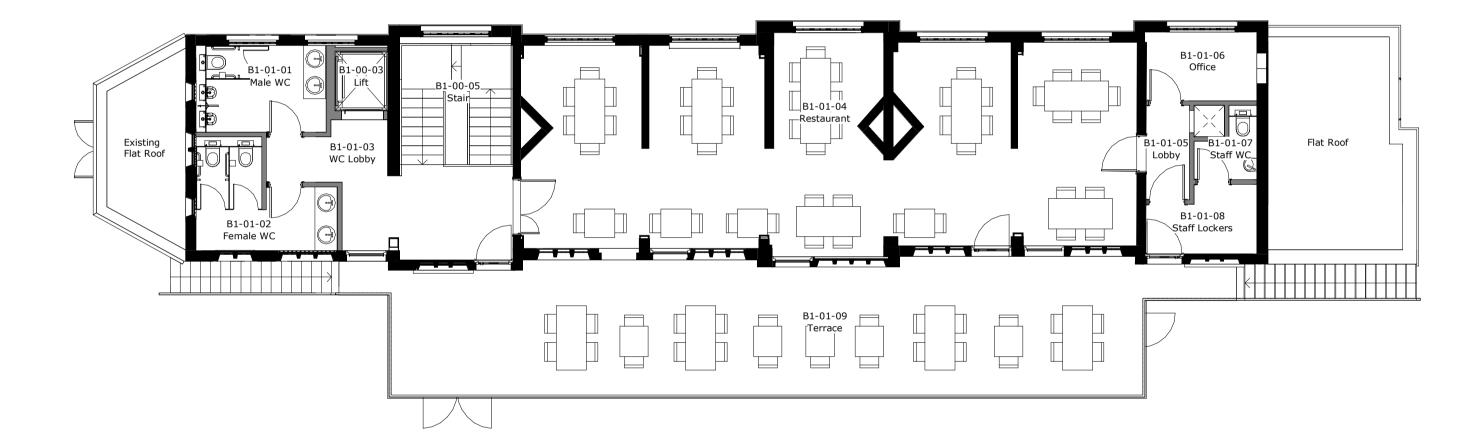

B1 - Proposed Roof GA Plan
SCALE: 1:100

B1 - Proposed First Floor GA Plan
SCALE: 1:100

B1 - Proposed Ground Floor GA Plan
SCALE: 1:100

0m 2m 4m 6m 8m 10m

VISUAL SCALE 1:100 @ A1