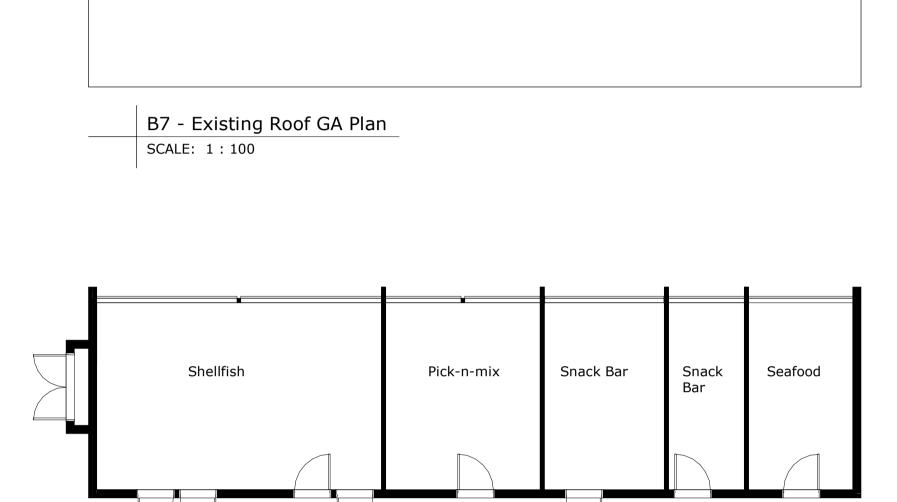

B7 - Existing Ground Floor GA Plan SCALE: 1:100

B6 - Existing Side Elevation (South West) SCALE: 1:100

B6 - Existing Side Elevation (North East) SCALE: 1:100

B6 - Existing Rear Elevation (South East) SCALE: 1:100