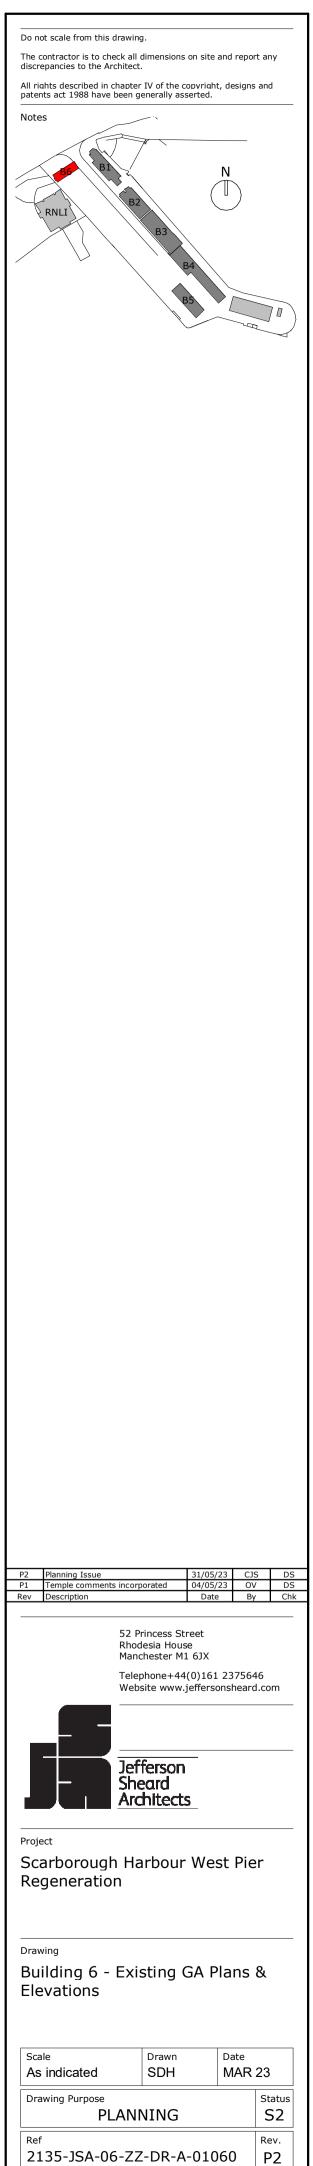

B7 - Existing Ground Floor GA Plan SCALE: 1:100

B6 - Existing Side Elevation (South West) SCALE: 1:100

B6 - Existing Side Elevation (North East) SCALE: 1:100

B6 - Existing Rear Elevation (South East) SCALE: 1:100