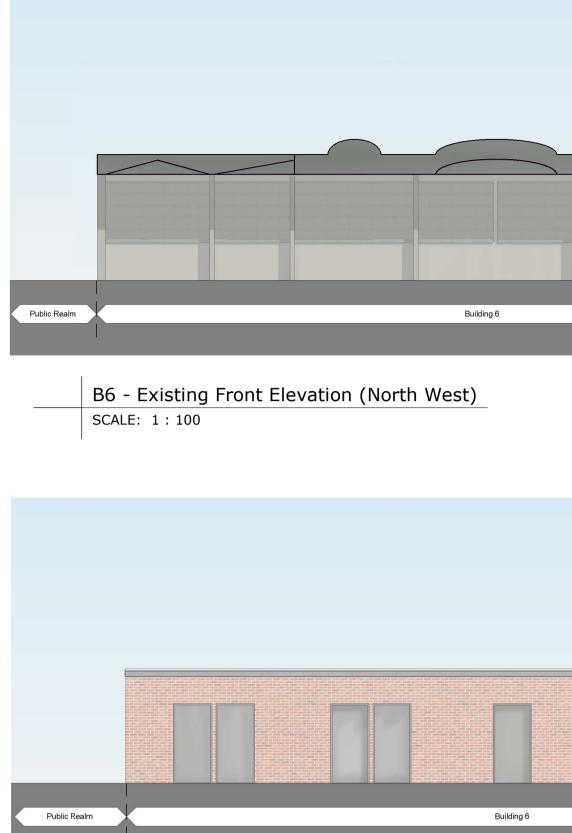

B7 - Existing Ground Floor GA Plan SCALE: 1:100

B6 - Existing Side Elevation (South West) SCALE: 1:100

B6 - Existing Side Elevation (North East) SCALE: 1:100

B6 - Existing Rear Elevation (South East) SCALE: 1:100