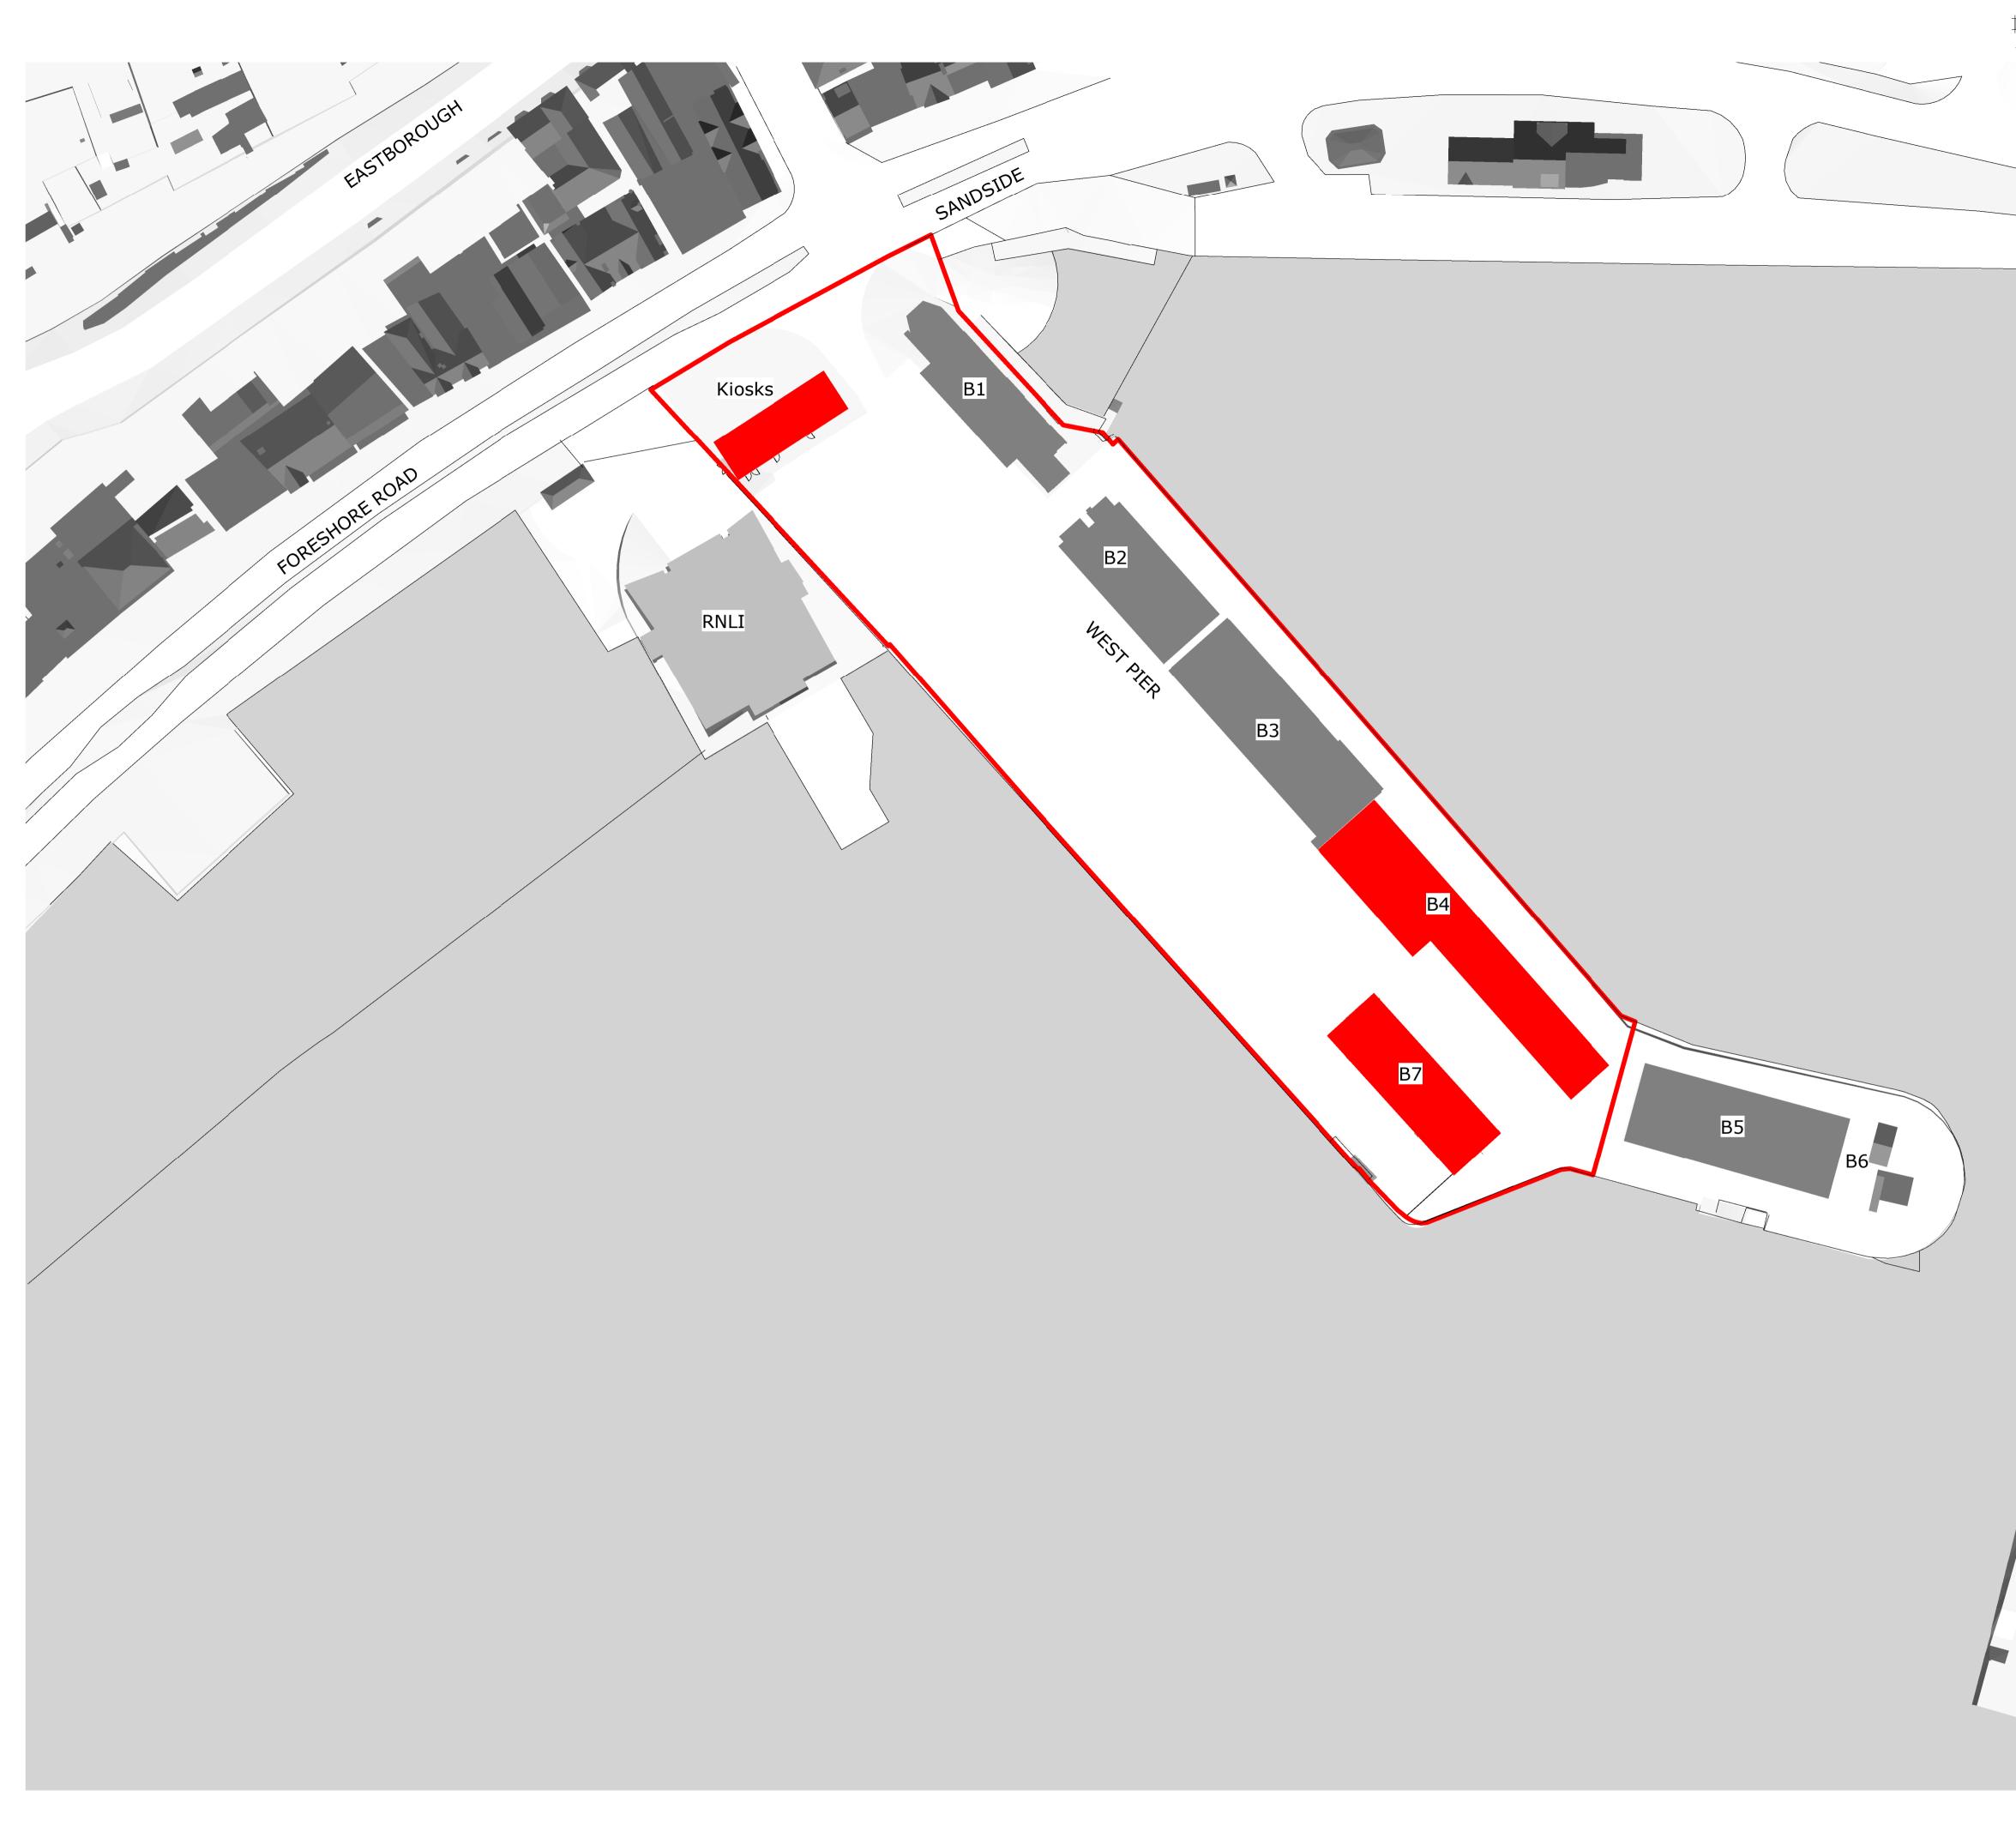

| Om VISUAL | 10m<br>SCALE 1 | 20m<br>:500 @ A1 | 30m | 40m | 50m<br>↓ | The cont<br>discrepa | scale from this drawing.<br>tractor is to check all dimensions on sit<br>ancies to the Architect.<br>Is described in chapter IV of the copyrid<br>act 1988 have been generally asserted<br>Existing building to be | ht, designs and |
|-----------|----------------|------------------|-----|-----|----------|----------------------|--------------------------------------------------------------------------------------------------------------------------------------------------------------------------------------------------------------------|-----------------|
|           |                |                  |     |     | A1       | Rev De               | rborough Harbour We<br>eneration<br><sup>ng</sup><br>nolition Site Plan                                                                                                                                            | ate By Chk      |