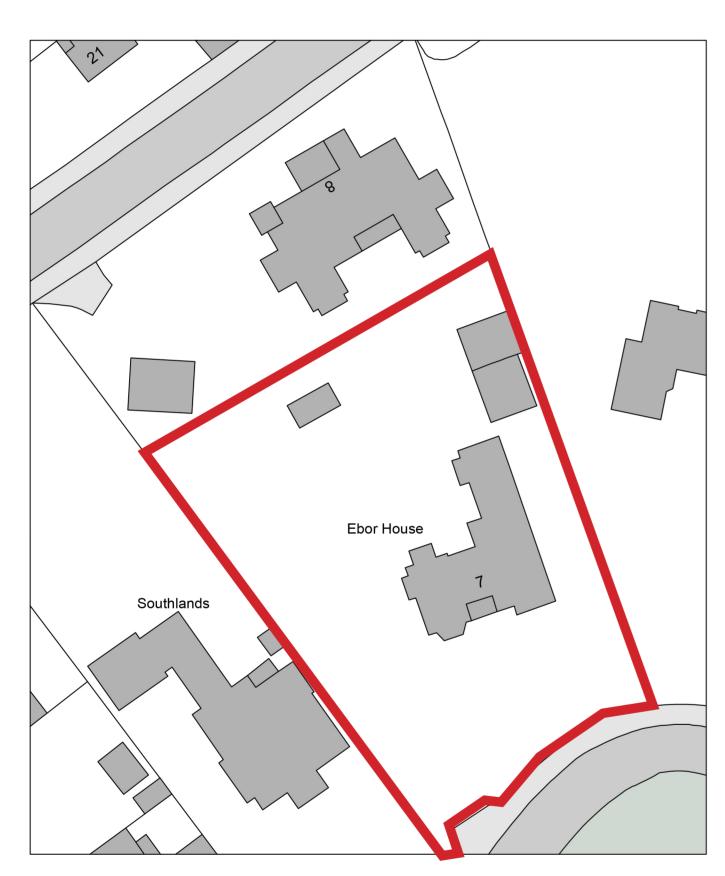

**EXISTING BLOCK PLAN** 

PROPOSED BLOCK PLAN

GENERAL NOTE:
ALL DIMENSIONS, SETTING OUT AND
REQUIRED SERVICE DETAILS ARE TO BE
CHECKED ON SITE WITH ANY DISCREPANCIES
BEING REPORTED TO THE ARCHITECT
IMMEDIATELY, AND MATTERS RESOLVED
BEFORE AFFECTED WORK COMMENCES.
FIGURED DIMENSIONS ONLY ARE TO BE TAKEN
FROM THESE DWG'S.

| TITLE  | L(0)0007_EXISTIN                | G + PROP | OSED BLOCK PLAN | IS |
|--------|---------------------------------|----------|-----------------|----|
| JOB    | EBOR HOUSE, 7 BENTINCK CRESCENT |          |                 |    |
| CLIENT | DR NICOLA WILLI                 | S        |                 |    |
| SCALE  | 1:500 @ A2                      |          |                 |    |
| ISSUE  | PLANNING                        | DATE     | MARCH 2024      |    |