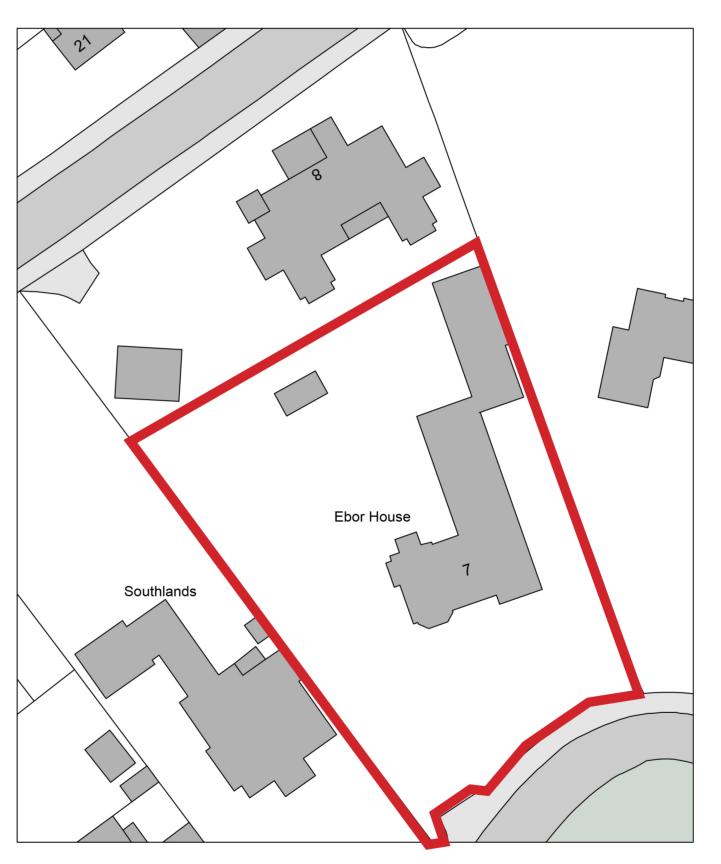

**EXISTING BLOCK PLAN** 

PROPOSED BLOCK PLAN

GENERAL NOTE:
ALL DIMENSIONS, SETTING OUT AND
REQUIRED SERVICE DETAILS ARE TO BE
CHECKED ON SITE WITH ANY DISCREPANCIES
BEING REPORTED TO THE ARCHITECT
IMMEDIATELY, AND MATTERS RESOLVED
BEFORE AFFECTED WORK COMMENCES.
FIGURED DIMENSIONS ONLY ARE TO BE TAKEN
FROM THESE DWG'S.

| TITLE  | L(0)0007_EXISTIN                | G + PROP | OSED BLOCK PLAN | IS |
|--------|---------------------------------|----------|-----------------|----|
| JOB    | EBOR HOUSE, 7 BENTINCK CRESCENT |          |                 |    |
| CLIENT | DR NICOLA WILLI                 | S        |                 |    |
| SCALE  | 1:500 @ A2                      |          |                 |    |
| ISSUE  | PLANNING                        | DATE     | MARCH 2024      |    |