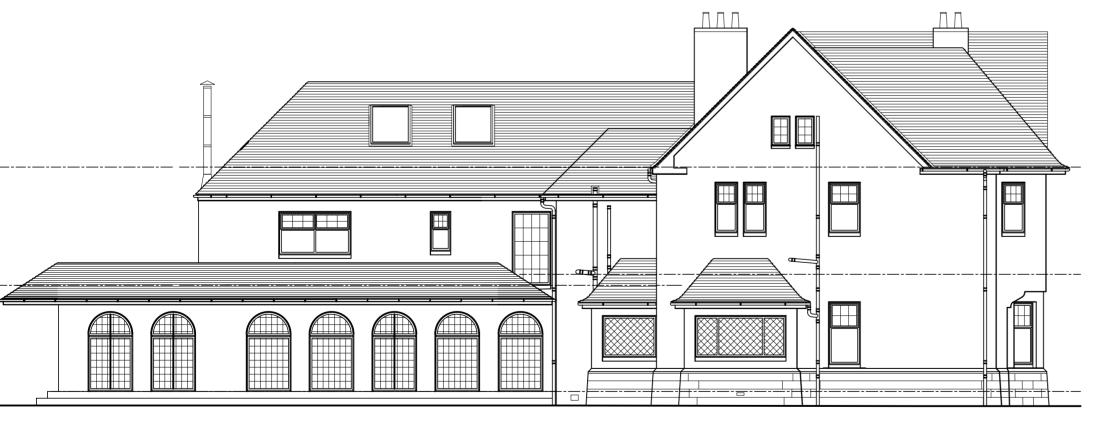

PROPOSED SOUTH EAST ELEVATION

PROPOSED SOUTH WEST ELEVATION

PROPOSED NORTH WEST ELEVATION

PROPOSED NORTH EAST ELEVATION

| TITLE  | L(0)0006_PROPOSED ELEVATIONS    |            |
|--------|---------------------------------|------------|
| JOB    | EBOR HOUSE, 7 BENTINCK CRESCENT |            |
| CLIENT | DR NICOLA WILLIS                |            |
| SCALE  | 1:100 @ A2                      |            |
| ISSUE  | PLANNING <b>DATE</b>            | MARCH 2024 |