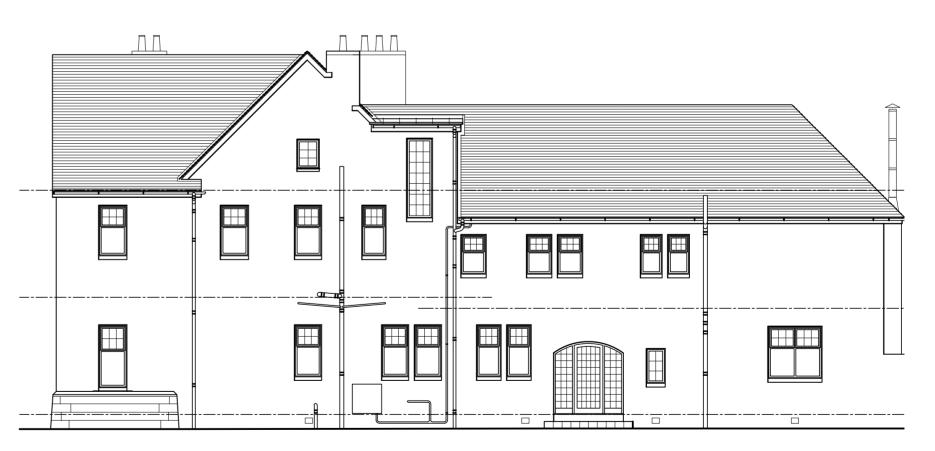

PROPOSED SOUTH EAST ELEVATION

PROPOSED SOUTH WEST ELEVATION

PROPOSED NORTH WEST ELEVATION

PROPOSED NORTH EAST ELEVATION

| TITLE  | L(0)0006_PROPOSED ELEVATIONS    |            |
|--------|---------------------------------|------------|
| JOB    | EBOR HOUSE, 7 BENTINCK CRESCENT |            |
| CLIENT | DR NICOLA WILLIS                |            |
| SCALE  | 1:100 @ A2                      |            |
| ISSUE  | PLANNING <b>DATE</b>            | MARCH 2024 |