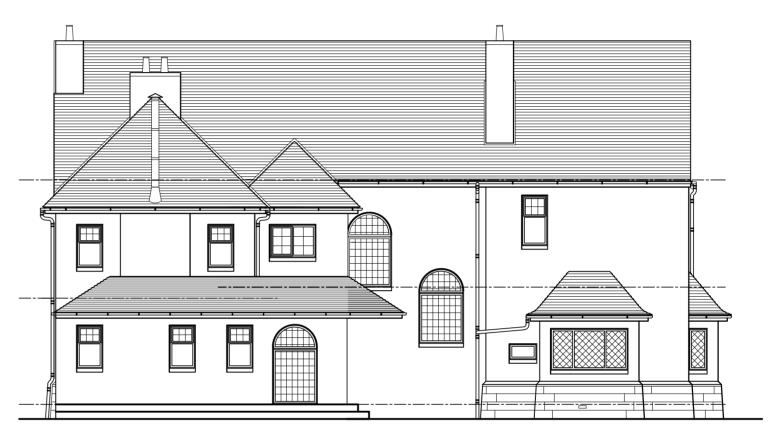

PROPOSED SOUTH EAST ELEVATION

PROPOSED SOUTH WEST ELEVATION

PROPOSED NORTH WEST ELEVATION

PROPOSED NORTH EAST ELEVATION

| TITLE  | L(0)0006_PROPOSED ELEVATIONS    |            |
|--------|---------------------------------|------------|
| JOB    | EBOR HOUSE, 7 BENTINCK CRESCENT |            |
| CLIENT | DR NICOLA WILLIS                |            |
| SCALE  | 1:100 @ A2                      |            |
| ISSUE  | PLANNING <b>DATE</b>            | MARCH 2024 |