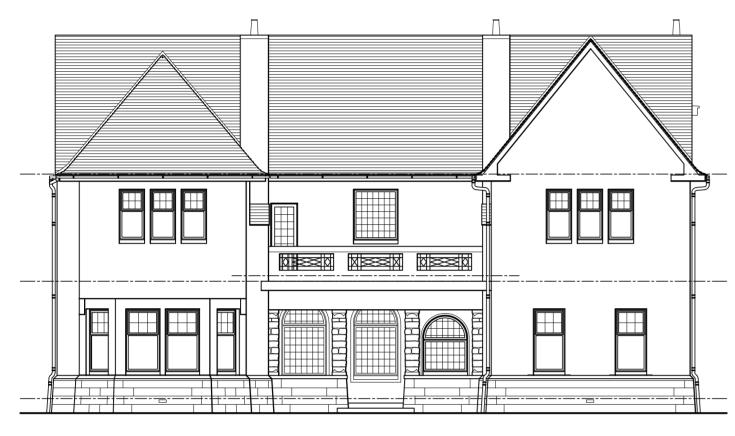

PROPOSED SOUTH EAST ELEVATION

PROPOSED SOUTH WEST ELEVATION

PROPOSED NORTH WEST ELEVATION

PROPOSED NORTH EAST ELEVATION

| TITLE  | L(0)0006_PROPOSED ELEVATIONS    |            |
|--------|---------------------------------|------------|
| JOB    | EBOR HOUSE, 7 BENTINCK CRESCENT |            |
| CLIENT | DR NICOLA WILLIS                |            |
| SCALE  | 1:100 @ A2                      |            |
| ISSUE  | PLANNING <b>DATE</b>            | MARCH 2024 |