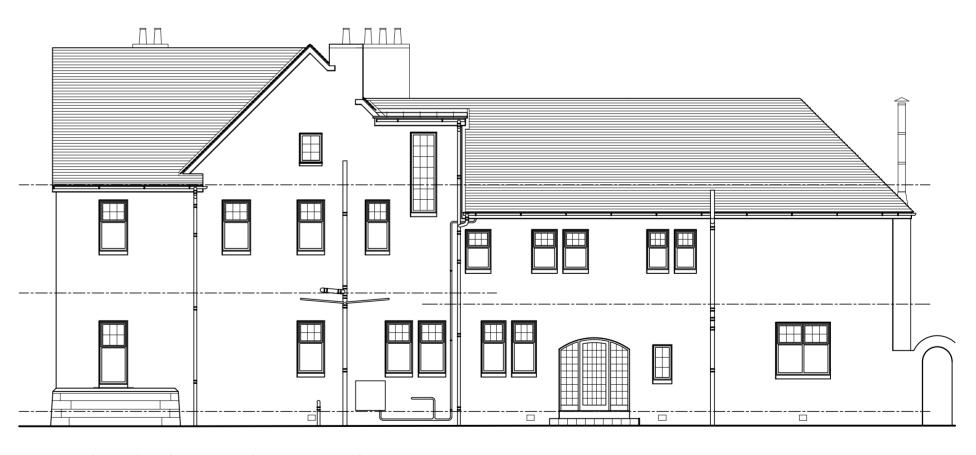

**EXISTING SOUTH EAST ELEVATION** 

**EXISTING SOUTH WEST ELEVATION** 

**EXISTING NORTH WEST ELEVATION** 

**EXISTING NORTH EAST ELEVATION** 

| TITLE  | L(0)0004_EXISTING ELEVATIONS    |            |
|--------|---------------------------------|------------|
| JOB    | EBOR HOUSE, 7 BENTINCK CRESCENT |            |
| CLIENT | DR NICOLA WILLIS                |            |
| SCALE  | 1:100 @ A2                      |            |
| ISSUE  | PLANNING <b>DATE</b>            | MARCH 2024 |