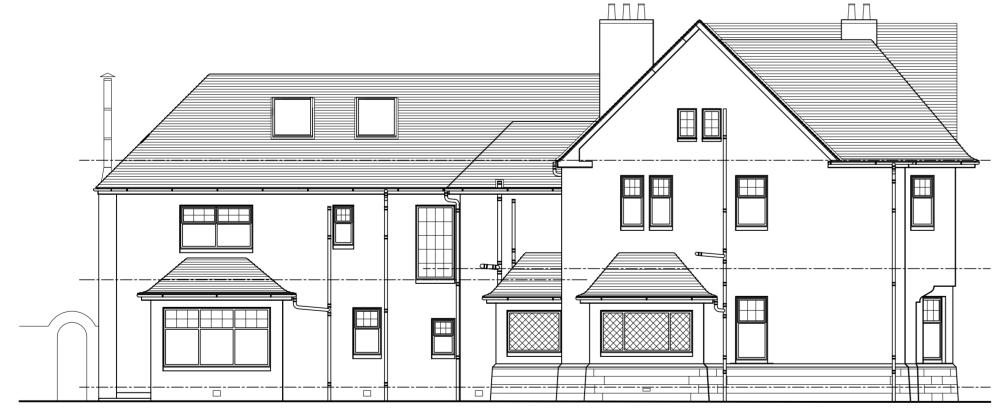

**EXISTING SOUTH EAST ELEVATION** 

**EXISTING SOUTH WEST ELEVATION** 

**EXISTING NORTH WEST ELEVATION** 

**EXISTING NORTH EAST ELEVATION** 

| TITLE  | L(0)0004_EXISTING ELEVATIONS    |            |
|--------|---------------------------------|------------|
| JOB    | EBOR HOUSE, 7 BENTINCK CRESCENT |            |
| CLIENT | DR NICOLA WILLIS                |            |
| SCALE  | 1:100 @ A2                      |            |
| ISSUE  | PLANNING <b>DATE</b>            | MARCH 2024 |