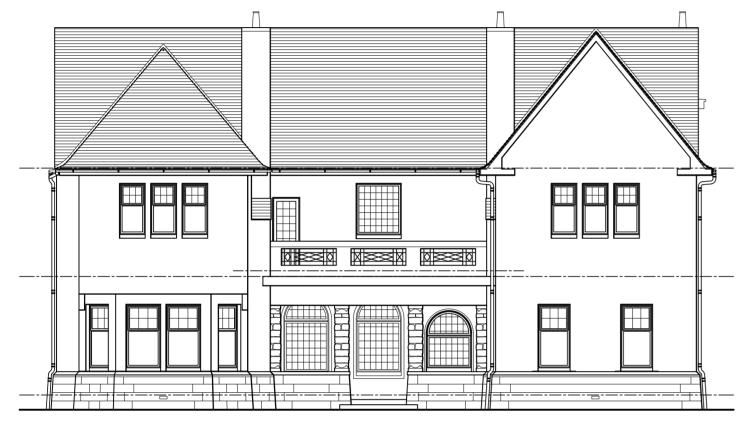

**EXISTING SOUTH EAST ELEVATION** 

**EXISTING SOUTH WEST ELEVATION** 

**EXISTING NORTH WEST ELEVATION** 

**EXISTING NORTH EAST ELEVATION** 

| TITLE  | L(0)0004_EXISTING ELEVATIONS    |            |
|--------|---------------------------------|------------|
| JOB    | EBOR HOUSE, 7 BENTINCK CRESCENT |            |
| CLIENT | DR NICOLA WILLIS                |            |
| SCALE  | 1:100 @ A2                      |            |
| ISSUE  | PLANNING <b>DATE</b>            | MARCH 2024 |