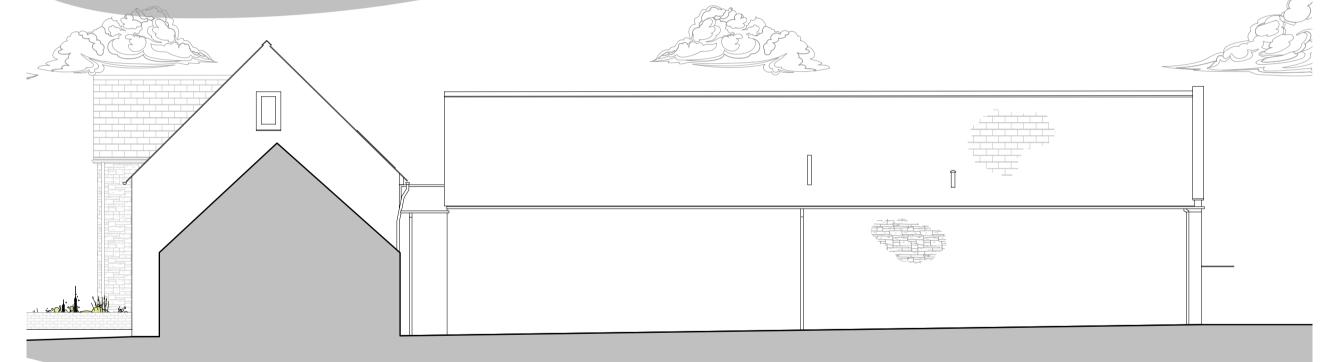

### 728 Lower Stanley Farm

#### Planning

CLIENT

Mr & Mrs Mucadam

ADDRESS

Lower Stanley Farm Grabouw, Gretton Fields Cheltenham, Gloustershire GL54 5HQ

## **East elevation**



West elevation

# A 22/04/2024 amended to suit validatoin actions requested REV. DATE NOTES 0 1000 2000 3000 4000 5000 mm

#### PR elevations 2-2

| PROJECT STA<br>728 - P |        | A REV    | lbby |
|------------------------|--------|----------|------|
| 1:100                  | @ A3 L | ARP 2024 |      |



artel31.co.uk · 01249 445656 · 5 Union Road SN15 1HW

THIS DRAWING IS COPYRIGHT © OF ARTEL31 LIMITED
REPRODUCTION IS ONLY TO TAKE PLACE WITH PRIOR WRITTEN AUTHORITY
ALL DIMENSIONS TO BE CONFIRMED ON SITE BEFORE ANY WORK COMMENCES
ANY DISCREPANCIES FOUND IN DRAWINGS OR OTHER DOCUMENTATION MUST
BE BROUGHT TO THE ATTENTION OF THE ARCHITECT BEFORE PROCEEDING