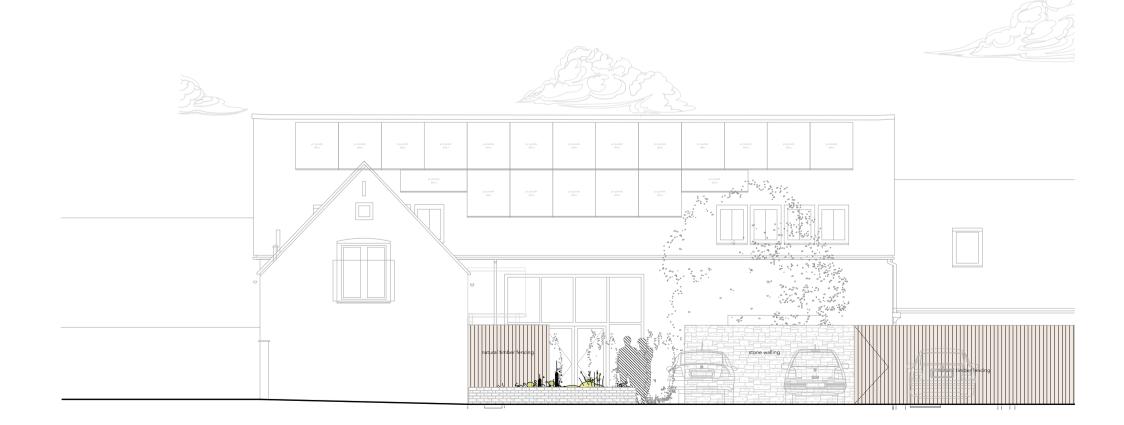

## Planning

CLIENT Mr & Mrs Mucadam ADDRESS Lower Stanley Farm Grabouw, Gretton Fields Cheltenham, Gloustershire GL54 5HQ

| REV.                       | DATE<br>1000  | NOTES<br>2000    | 3000 | 4000 | 5000 mm                         |
|----------------------------|---------------|------------------|------|------|---------------------------------|
| PR Fencing and walling 1-2 |               |                  |      |      |                                 |
| project<br>728             | stage<br>- PL | drawing<br>- 100 | ŝ    | REV  | <sub>brawn</sub>                |
| scale<br>1:100             | )             | @ A3 L           | -    | ARP  | 2024                            |
| <u>^</u>                   | <u>\ [-</u>   | <u>2 T</u>       |      |      | 31                              |
|                            |               |                  |      |      | build<br><sup>Id SN15 1HW</sup> |