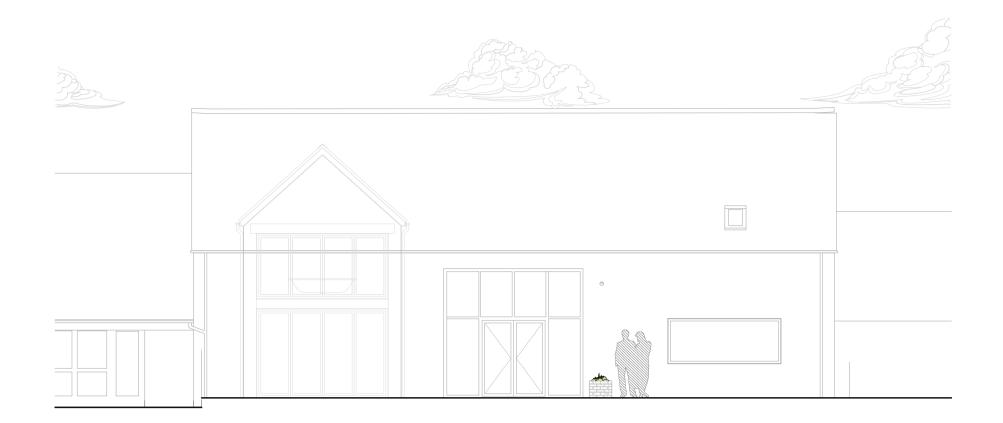

North elevation

## Planning

CLIENT Mr & Mrs Mucadam ADDRESS Lower Stanley Farm Grabouw, Gretton Fields Cheltenham, Gloustershire GL54 5HQ

| REV.                       | DATE<br>1000  | NOTES<br>2000    | 3000 | 4000 | 5000 mm                         |
|----------------------------|---------------|------------------|------|------|---------------------------------|
| PR Fencing and walling 1-2 |               |                  |      |      |                                 |
| project<br>728             | stage<br>- PL | drawing<br>- 100 | ŝ    | REV  | <sub>brawn</sub>                |
| scale<br>1:100             | )             | @ A3 L           | -    | ARP  | 2024                            |
| <u>^</u>                   | <u>\ [-</u>   | <u>2 T</u>       |      |      | 31                              |
|                            |               |                  |      |      | build<br><sup>Id SN15 1HW</sup> |