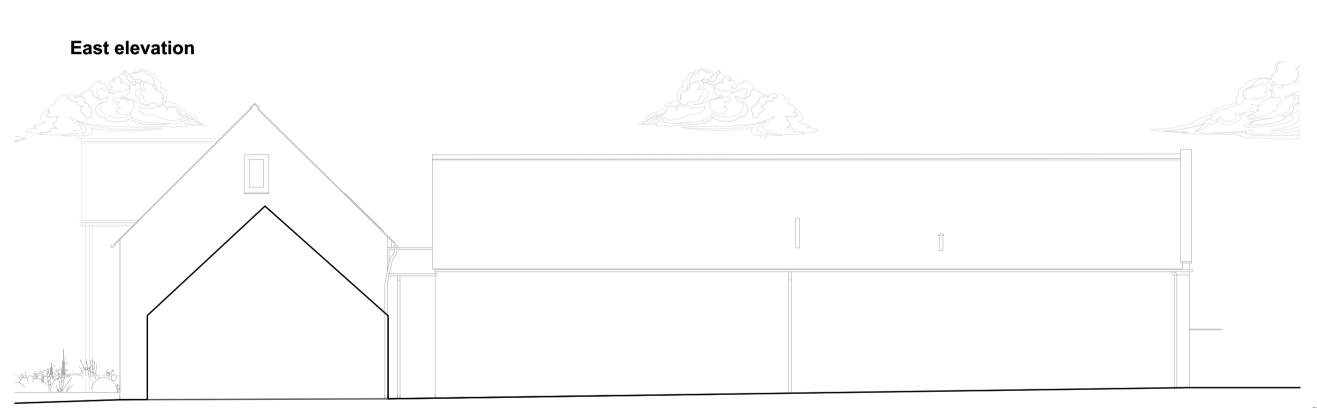

## Planning

CLIENT Mr & Mrs Mucadam ADDRESS Lower Stanley Farm Grabouw, Gretton Fields Cheltenham, Gloustershire GL54 5HQ

| REV.                       | DATE<br>1000  | NOTES<br>2000    | 3000       | 4000          | 5000 mm              |
|----------------------------|---------------|------------------|------------|---------------|----------------------|
| PR Fencing and walling 2-2 |               |                  |            |               |                      |
| project<br>728             | stage<br>- PL | drawing<br>- 101 | Ĵ          | REV           | lbby                 |
| 1:10                       | 0             | @ A3 l           | -          |               | 2024                 |
| /                          | <u>\ [-</u>   | <u>2 T</u>       | Ē          |               | 31                   |
| architects that build      |               |                  |            |               |                      |
|                            | THIS D        | RAWING IS COP    | YRIGHT © C | F ARTEL31 LIN | ad SN15 1HW<br>MITED |