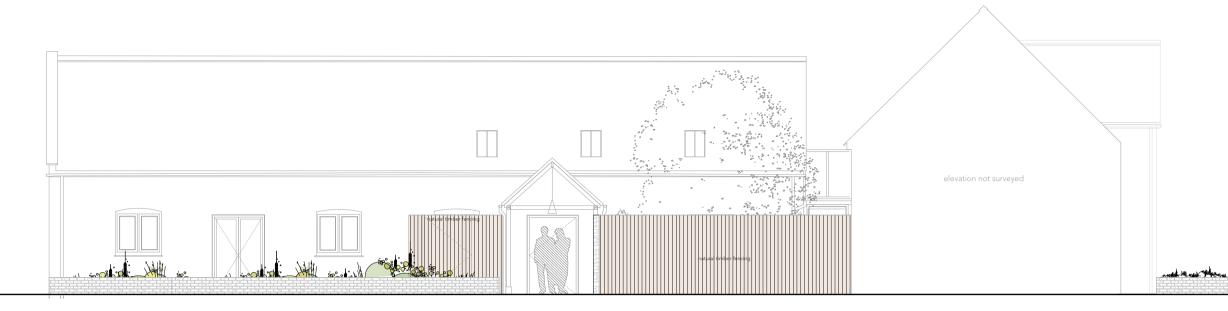

West elevation

## Planning

CLIENT Mr & Mrs Mucadam ADDRESS Lower Stanley Farm Grabouw, Gretton Fields Cheltenham, Gloustershire GL54 5HQ

| REV.                       | DATE<br>1000  | NOTES<br>2000    | 3000       | 4000          | 5000 mm              |
|----------------------------|---------------|------------------|------------|---------------|----------------------|
| PR Fencing and walling 2-2 |               |                  |            |               |                      |
| project<br>728             | stage<br>- PL | drawing<br>- 101 | Ĵ          | REV           | lbby                 |
| 1:10                       | 0             | @ A3 l           | -          |               | 2024                 |
| /                          | <u>\ [-</u>   | <u>2 T</u>       | Ē          |               | 31                   |
| architects that build      |               |                  |            |               |                      |
|                            | THIS D        | RAWING IS COP    | YRIGHT © C | F ARTEL31 LIN | ad SN15 1HW<br>MITED |