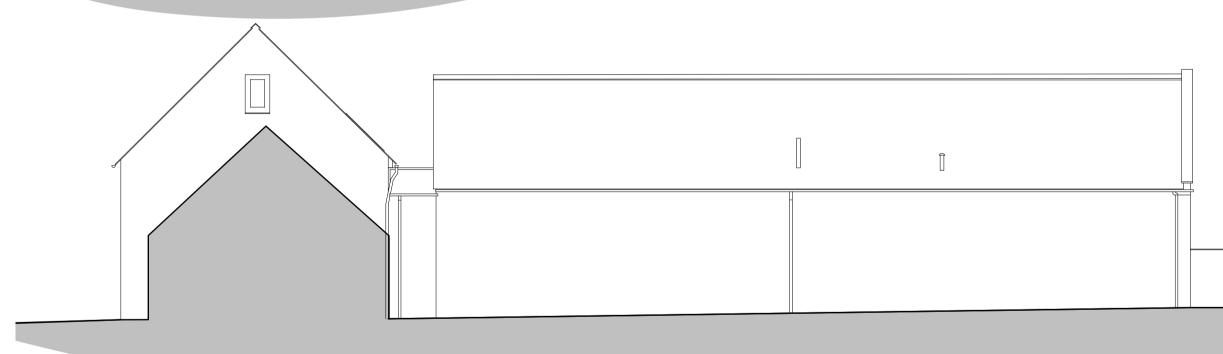

## East elevation

West elevation

## Planning

CLIENT Mr & Mrs Mucadam ADDRESS Lower Stanley Farm Grabouw, Gretton Fields Cheltenham, Gloustershire GL54 5HQ

| 01000                     | 2000         | 3000 40 | 00 5000 mm    |
|---------------------------|--------------|---------|---------------|
| EX elevations 2-2         |              |         |               |
| project stage<br>728 - PL |              | REV     | drawn<br>Ibby |
| scale<br>1:100            | @ A3 L       |         | RP 2024       |
|                           |              |         |               |
| Δ                         | γT           | ΓI      | [31]          |
| arch                      | itect        | s tha   | t build       |
|                           | • 01249 4456 |         | Road SN15 1HW |