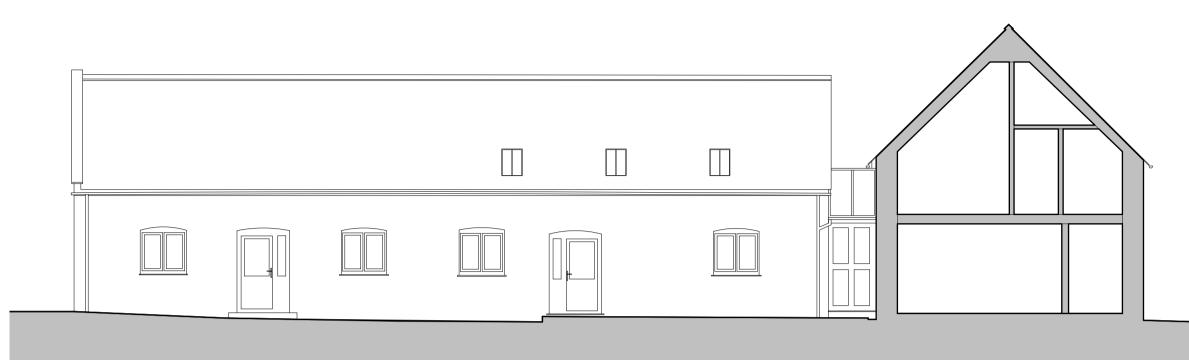

## East elevation

West elevation

## Planning

CLIENT Mr & Mrs Mucadam ADDRESS Lower Stanley Farm Grabouw, Gretton Fields Cheltenham, Gloustershire GL54 5HQ

| 01000                     | 2000         | 3000 40 | 00 5000 mm    |
|---------------------------|--------------|---------|---------------|
| EX elevations 2-2         |              |         |               |
| project stage<br>728 - PL |              | REV     | drawn<br>Ibby |
| scale<br>1:100            | @ A3 L       |         | RP 2024       |
|                           |              |         |               |
| Δ                         | γT           | ΓI      | [31]          |
| arch                      | itect        | s tha   | t build       |
|                           | • 01249 4456 |         | Road SN15 1HW |