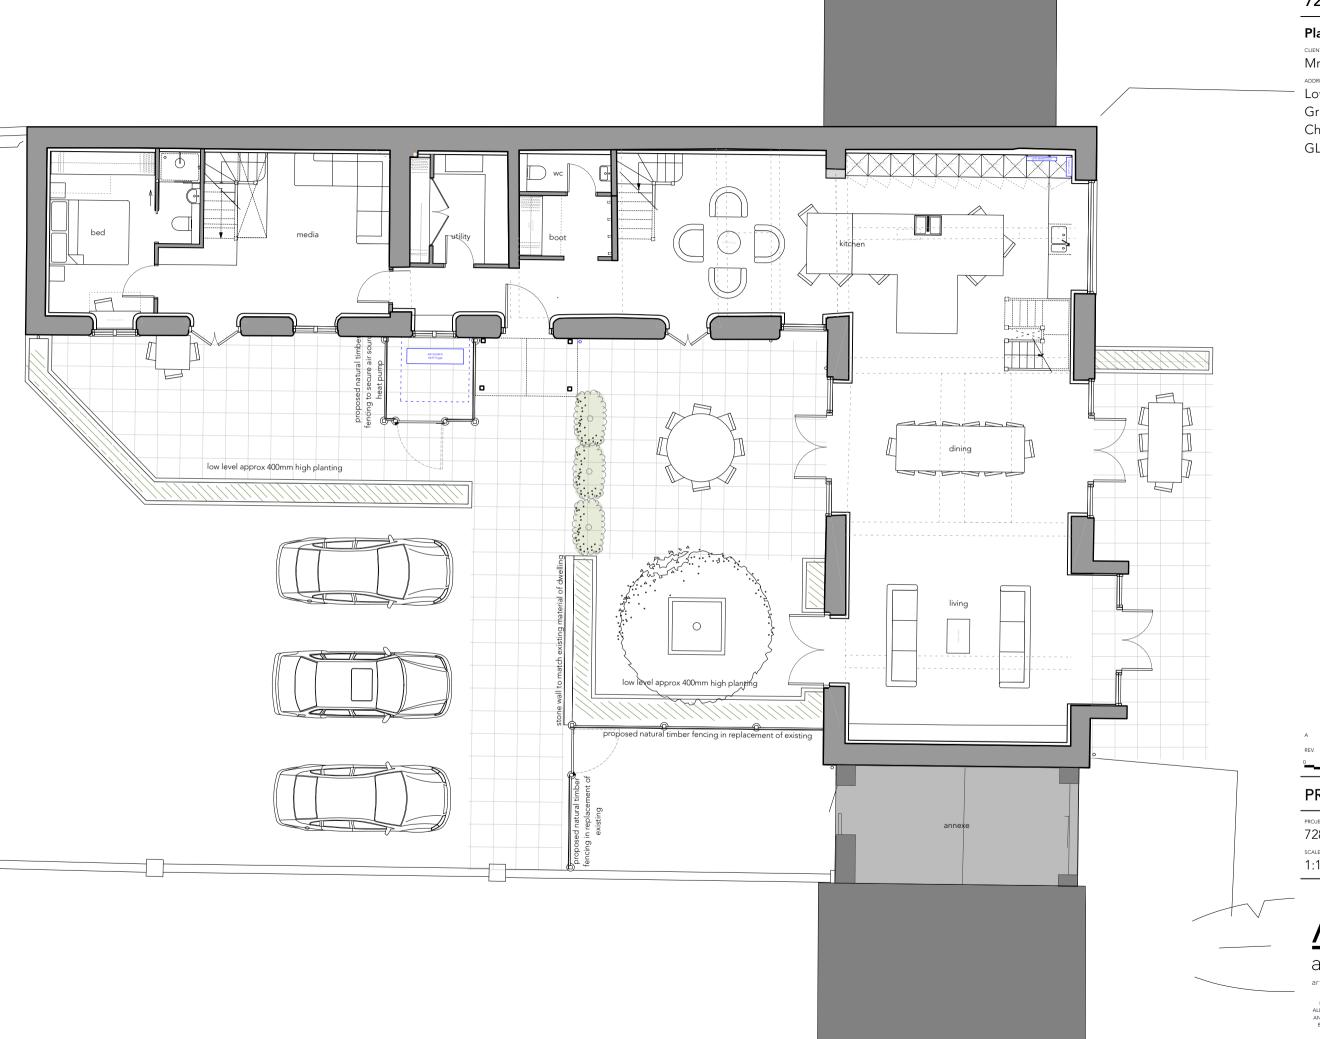

## 728 Lower Stanley Farm

## Planning

Mr & Mrs Mucadam

Lower Stanley Farm Grabouw, Gretton Fields Cheltenham, Gloustershire GL54 5HQ

## PR ground floor plan

A Ibby 728 - PL - 12 CREATION ARP 2024 1:100 @ A3 L

22/04/2024 amended to suit validation actions requested

artel31.co.uk · 01249 445656 · 5 Union Road SN15 1HW

THIS DRAWING IS COPYRIGHT © OF ARTEL31 LIMITED
REPRODUCTION IS ONLY TO TAKE PLACE WITH PRIOR WRITTEN AUTHORITY
ALL DIMENSIONS TO BE CONFIRMED ON SITE BEFORE ANY WORK COMMENCES
ANY DISCREPANCIES FOUND IN DRAWINGS OF OTHER DOCUMENTATION MUST
BE BROUGHT TO THE ATTENTION OF THE ARCHITECT BEFORE PROCEEDING