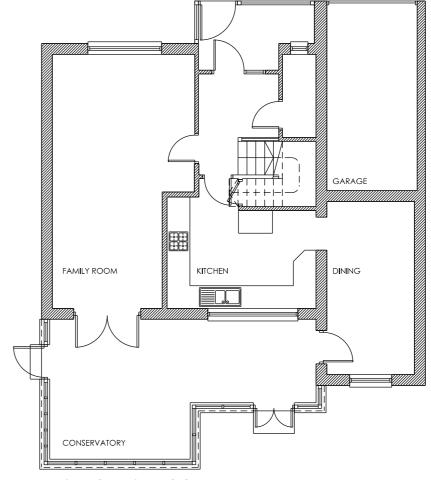

## STUDIO EK ARCHITECTURE 7 DIMMOCK CLOSE, PADDOCK WOOD KENT, TN12 6HS

EXISTING FIRST FLOOR PLAN

CLIENT: LUCY & JONATHAN DAVIS

DATE: APRIL 2024

DRAWING TITLE: EXISTING FLOOR PLANS

SCALE: 1-100 @ A3

DRAWING NO: 2406/D/200\*