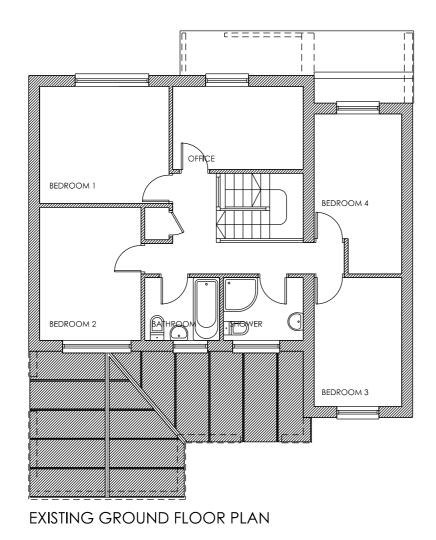

## STUDIO EK ARCHITECTURE 7 DIMMOCK CLOSE, PADDOCK WOOD KENT, TN12 6HS

EXISTING FIRST FLOOR PLAN

CLIENT: LUCY & JONATHAN DAVIS

DATE: APRIL 2024

DRAWING TITLE: EXISTING FLOOR PLANS

SCALE: 1-100 @ A3

DRAWING NO: 2406/D/200\*