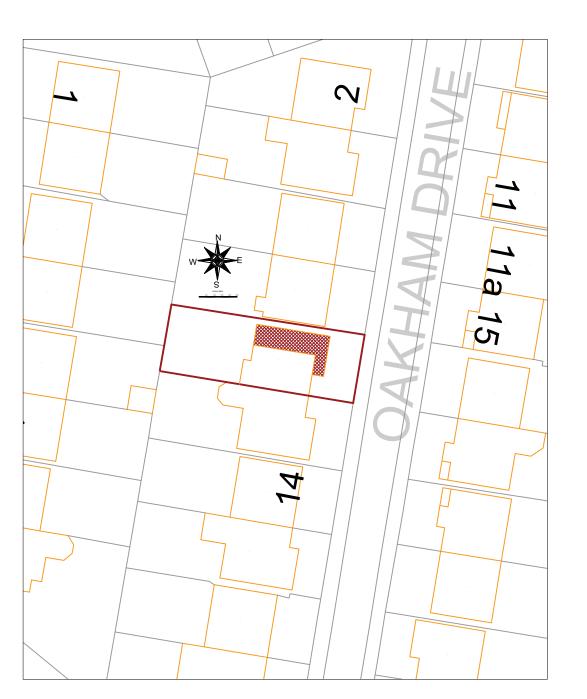

## 2 OT 14

EXISTING BLOCK PLAN 1:500 @ A3

PROPOSED BLOCK PLAN 1:500 @ A3

CLIENT & SITE DETAILS
THERESA WICK
10 OAKHAM DRIVE
AINTREE
LIVERPOOL
L10 8LR
07854386400

## DRAWING TITLE

EXISTING AND PROPOSED BLOCK PLANS

| SCALE<br>1:500 | DRAWING No<br>10-OAKHAM-3/3 | REV        |
|----------------|-----------------------------|------------|
| DATE           | DRAWN                       | Sheet Size |
| 14/03/2024     | ISSA REHMAN                 | 01/A3      |