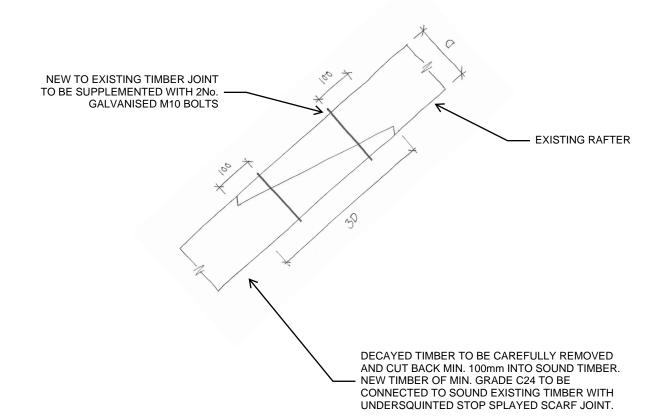

1

DETAIL B: RAFTER SPLICE DETAIL

DETAIL C: WALL PLATE DETAIL

|                                                             | Project           |
|-------------------------------------------------------------|-------------------|
| conisbee Consulting Structural Engineers                    | Quebec House, Wes |
| London • Cambridge • Norwich<br>1-5 Offord St London N1 1DH | Title             |
| Telephone 020 7700 6666<br>www.conisbee.co.uk               | Roof              |