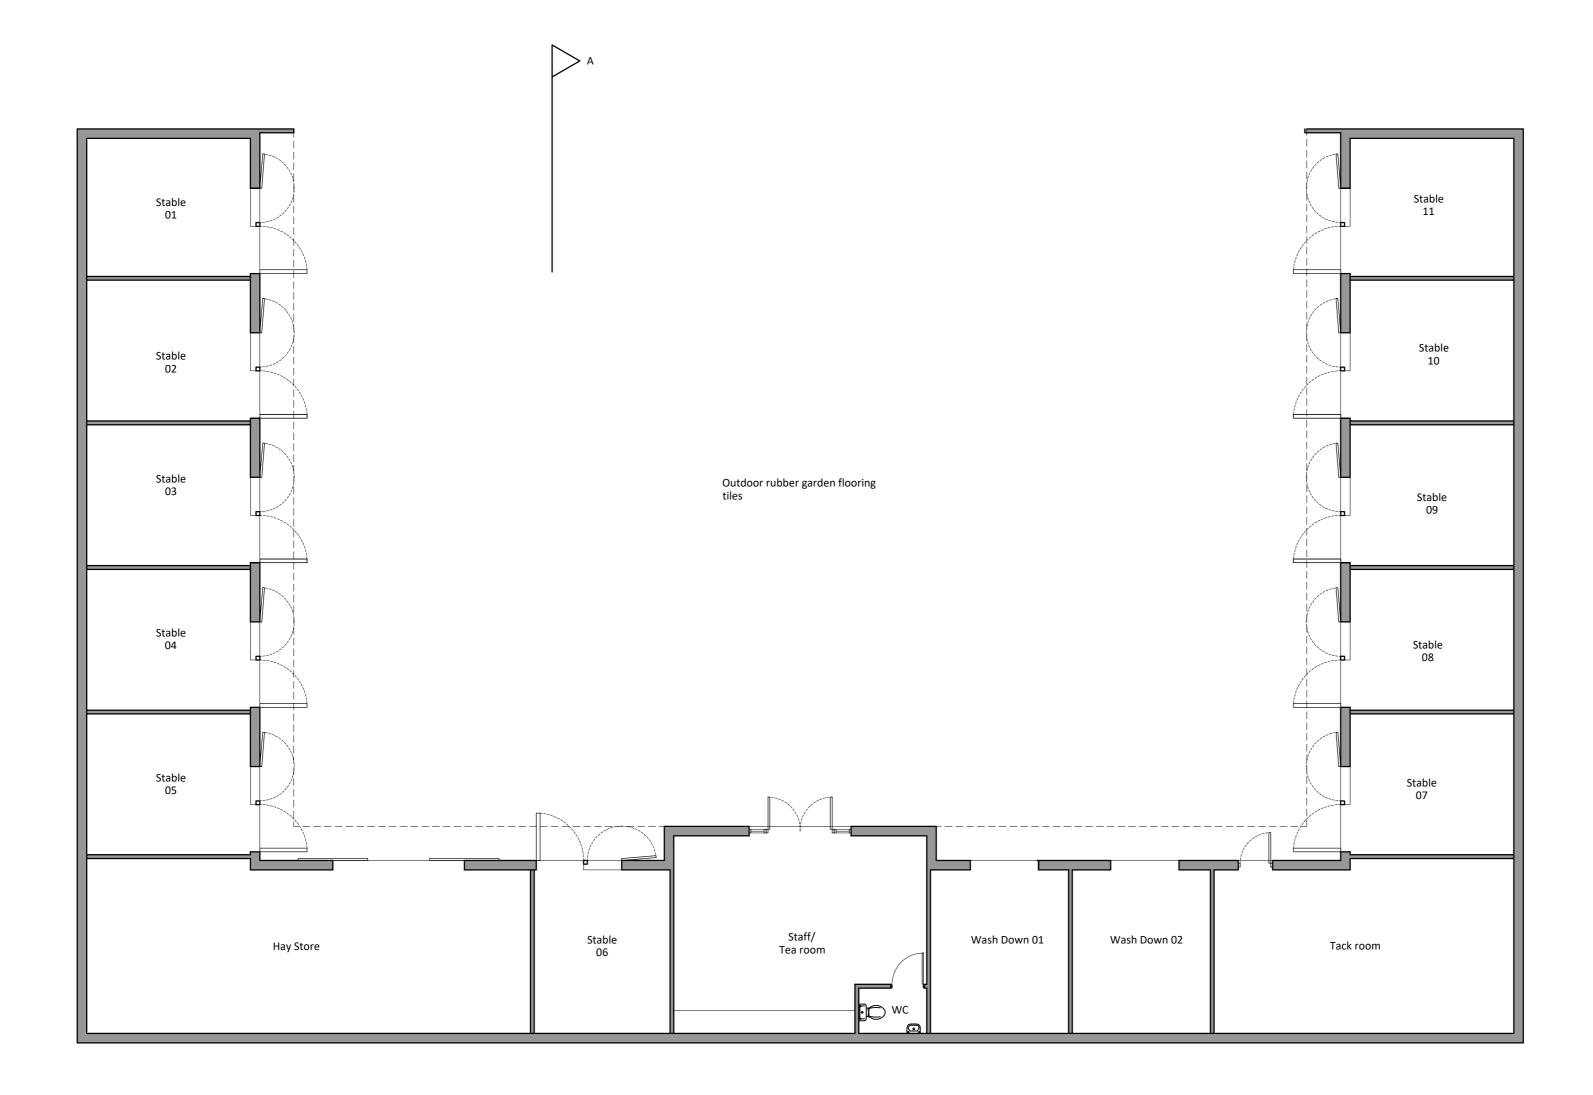

2 The Parade, Ash Road, Hartley Longfield, Kent DA3 8BG Long

Graham Simpkin Planning

Tel: 01474 703705 www.gsplanning.uk Email: office@gsplanning.uk

| Project Title<br>Broomsleigh Park, Styants Park, Styants Bottom<br>Road, Seal, Kent TN15 OES |                                                                    |                   | Job No<br>4073   |
|----------------------------------------------------------------------------------------------|--------------------------------------------------------------------|-------------------|------------------|
| Drawing Title<br>Proposed Floor Plan                                                         |                                                                    | Drawing No<br>07  | Revision<br>-    |
| Date<br>26.03.2024                                                                           |                                                                    | Drawn by<br>DA/MS | Checked by<br>PN |
| Scale<br>1:100@ A2                                                                           | Note<br>Footprint - 378 m <sup>2</sup><br>GIA - 337 m <sup>2</sup> |                   |                  |
| 0 1<br>1:100                                                                                 | 2 3 4                                                              | 5 6<br>metres     | N                |