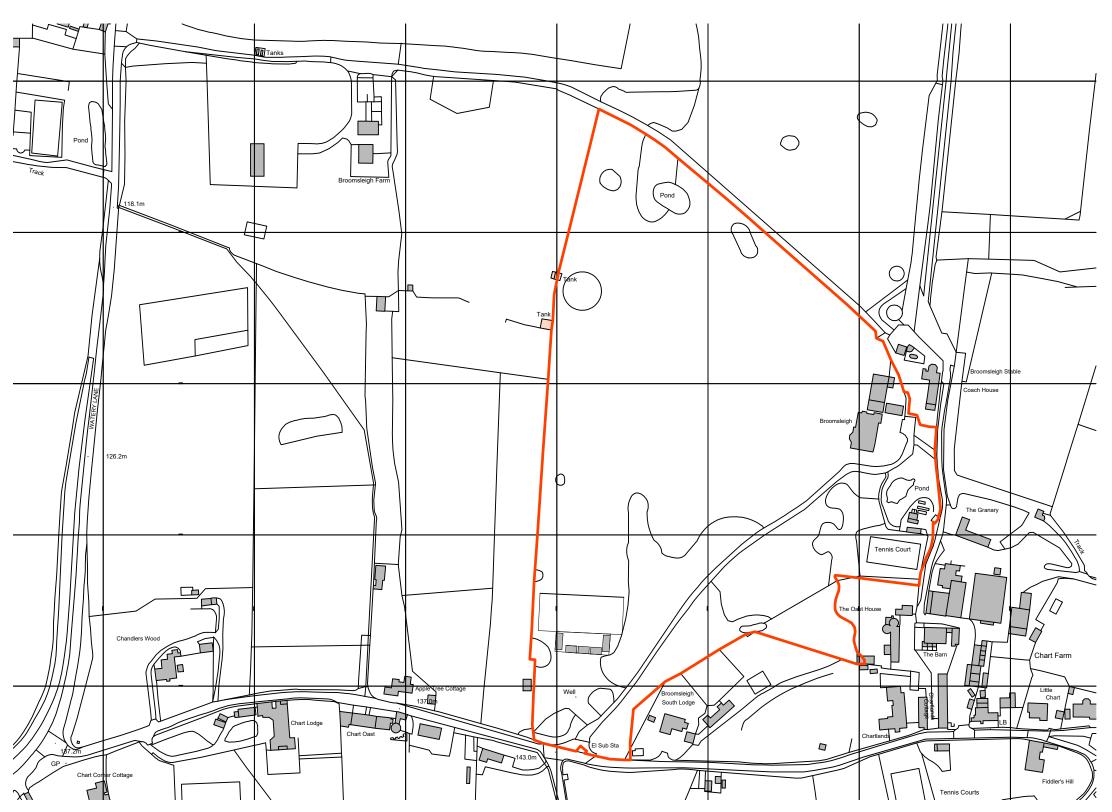

Site Location Plan 1:2500

This drawing is protected by copyright and must not be copied or reproduced without the written consent of Graham Simpkin Planning. All dimensions and sizes to be checked on site. North points are indicative. ©

1:2500@ A3

Site Area 72966 m<sup>2</sup>

| 0      | 20 | 40 | 60 | 80     | 100 | 120 |
|--------|----|----|----|--------|-----|-----|
|        |    |    |    |        |     |     |
| 1:2500 |    |    |    | metres |     |     |