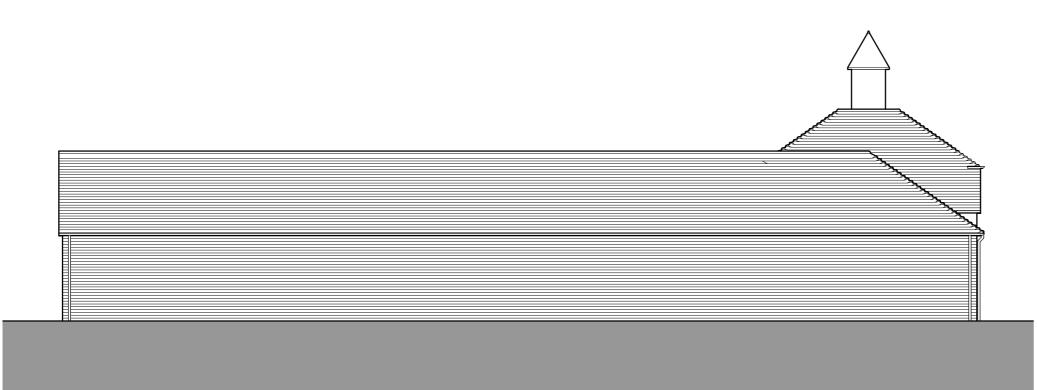

Proposed Side (East) Elevation 1:100

## Proposed Side (West) Elevation 1:100



Proposed Rear (South) Elevation 1:100





2 The Parade, Ash Road, Hartley Longfield, Kent DA3 8BG Longi

Graham Simpkin Planning

Tel: 01474 703705 www.gsplanning.uk Email: office@gsplanning.uk

| Road, Seal, Ke      | •                         | s, Styants Bottom | 4073       |
|---------------------|---------------------------|-------------------|------------|
| Drawing Title       |                           | Drawing No        | Revision   |
| Proposed Elevations |                           | 08                | -          |
| Date                |                           | Drawn by          | Checked by |
| 26.03.2024          |                           | DA/MS             | PN         |
| Scale