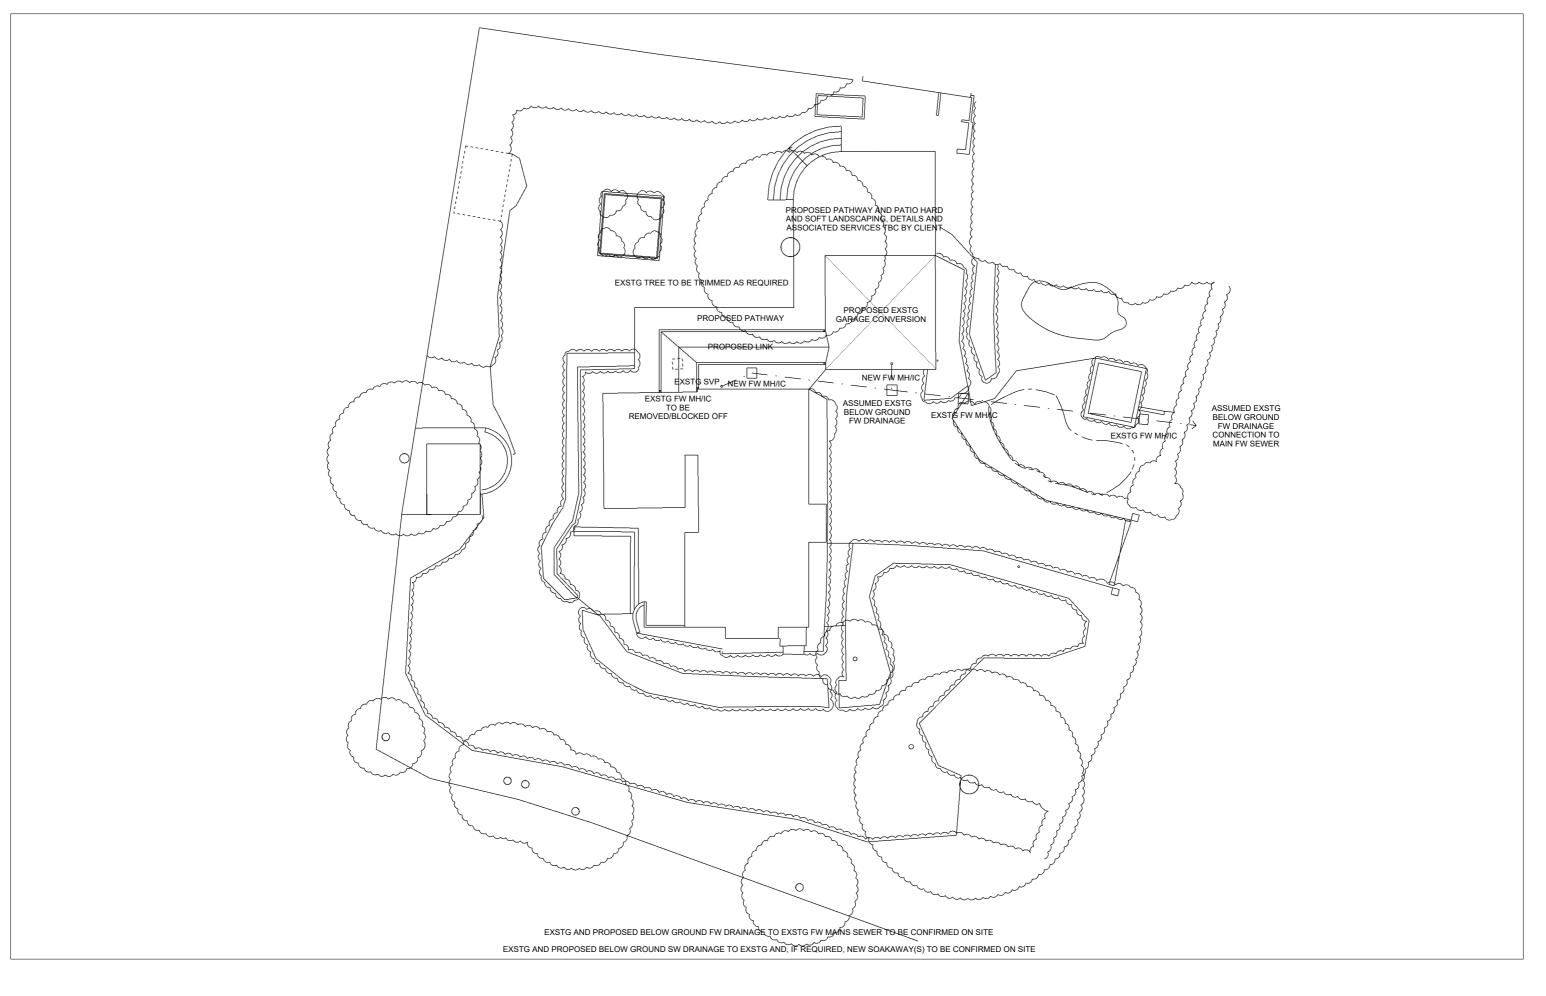

Architects Registration Board

RIBA ## Chartered Practice

MS V. MERRYWEATHER and MR B. TAYLOR

Client:

MS V. MERRYWEATHER and MR B. TAYLOR
Project Title:

IDE HILL ROAD, BOUGH BEECH Status: BLDG REGS

PROPOSED SITE BLOCK PLAN 
 Stage:
 Scale:
 Sheet:
 Project No:
 Disc: Building:
 Package:
 Drawing No: Revision:

 BR
 1:100/200
 A1/A3
 A23530
 A - - 1001
 \_