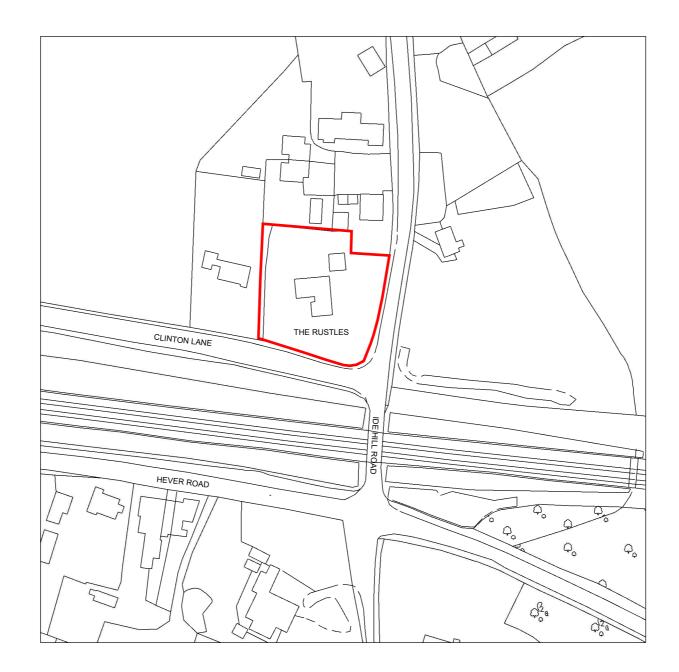

THE RUSTLES IDE HILL ROAD BOUGH BEECH EDENBRIDGE KENT TN8 7PG

Steve Baker Architect

78 Pound Road East Peckham Tonbridge Kent TN12 5BJ 18 Hatton Place London EC1M 8RU T:+44 (0)1622 870275

Do not scale from this drawing except for planning applic All dimensions must be checked on site by the contractor and any discrepancies reported

MS V. MERRYWEATHER and MR B. TAYLOR

12.5 1:625 @ A1 25 25 1:1250 @ A3 50 37.5m 75m 0 0 

 Client:
 Drawing Title:

 MS V. MERRYWEATHER and MR B. TAYLOR
 Project Title:

 Project Title:
 LOCATION PLAN

 IDE HILL ROAD, BOUGH BEECH
 Status:

 Status:
 Stage:

 Status:
 Stage: