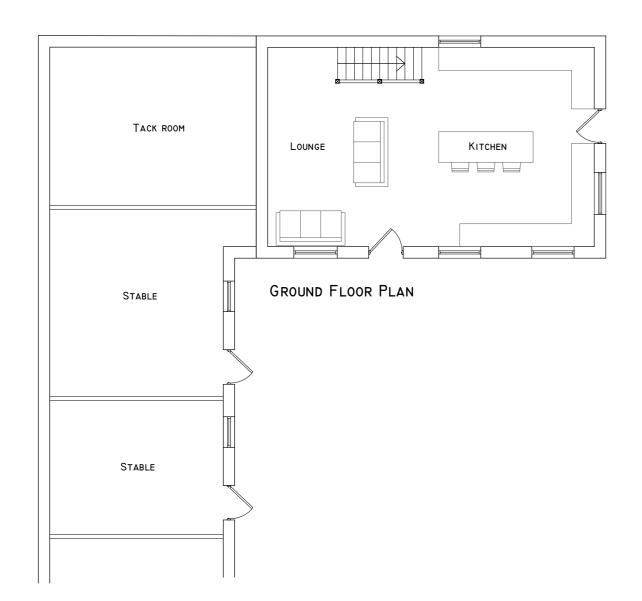

SIDE ELEVATION

REAR ELEVATION

1:100 SCALE

| PLA                        | <u> </u>                                       | G                                                                          |                                                                |
|----------------------------|------------------------------------------------|----------------------------------------------------------------------------|----------------------------------------------------------------|
| Client                     | Project                                        |                                                                            | ACIZINI                                                        |
| Ms. S. Annette             | Mayfield<br>Noahs Ark<br>Sevenoaks<br>TN15 6PF | The Civic Centre, St Mary's R Phone: 01322 47956 info@haskinsdesigns.co.uk | Road, Swanley, Kent, BR8 <sup>-</sup><br>1 Mobile:07802 182202 |
| Title As-built Floor Plans | Project No.                                    | Scale                                                                      | Drawn                                                          |
|                            |                                                | 1:100 @ A2                                                                 | MH                                                             |
| Flevations                 | 27 <i>1</i>                                    |                                                                            | Chock                                                          |