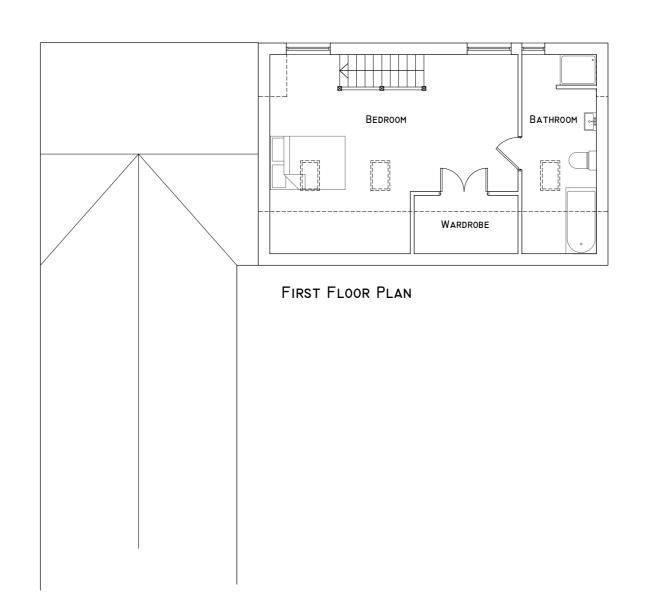

SIDE ELEVATION

REAR ELEVATION

1:100 SCALE

| PLA                        | <u> </u>                                       | G                                                                          |                                                                |
|----------------------------|------------------------------------------------|----------------------------------------------------------------------------|----------------------------------------------------------------|
| Client                     | Project                                        |                                                                            | ACIZINI                                                        |
| Ms. S. Annette             | Mayfield<br>Noahs Ark<br>Sevenoaks<br>TN15 6PF | The Civic Centre, St Mary's R Phone: 01322 47956 info@haskinsdesigns.co.uk | Road, Swanley, Kent, BR8 <sup>-</sup><br>1 Mobile:07802 182202 |
| Title As-built Floor Plans | Project No.                                    | Scale                                                                      | Drawn                                                          |
|                            |                                                | 1:100 @ A2                                                                 | MH                                                             |
| Flevations                 | 27 <i>1</i>                                    |                                                                            | Chock                                                          |