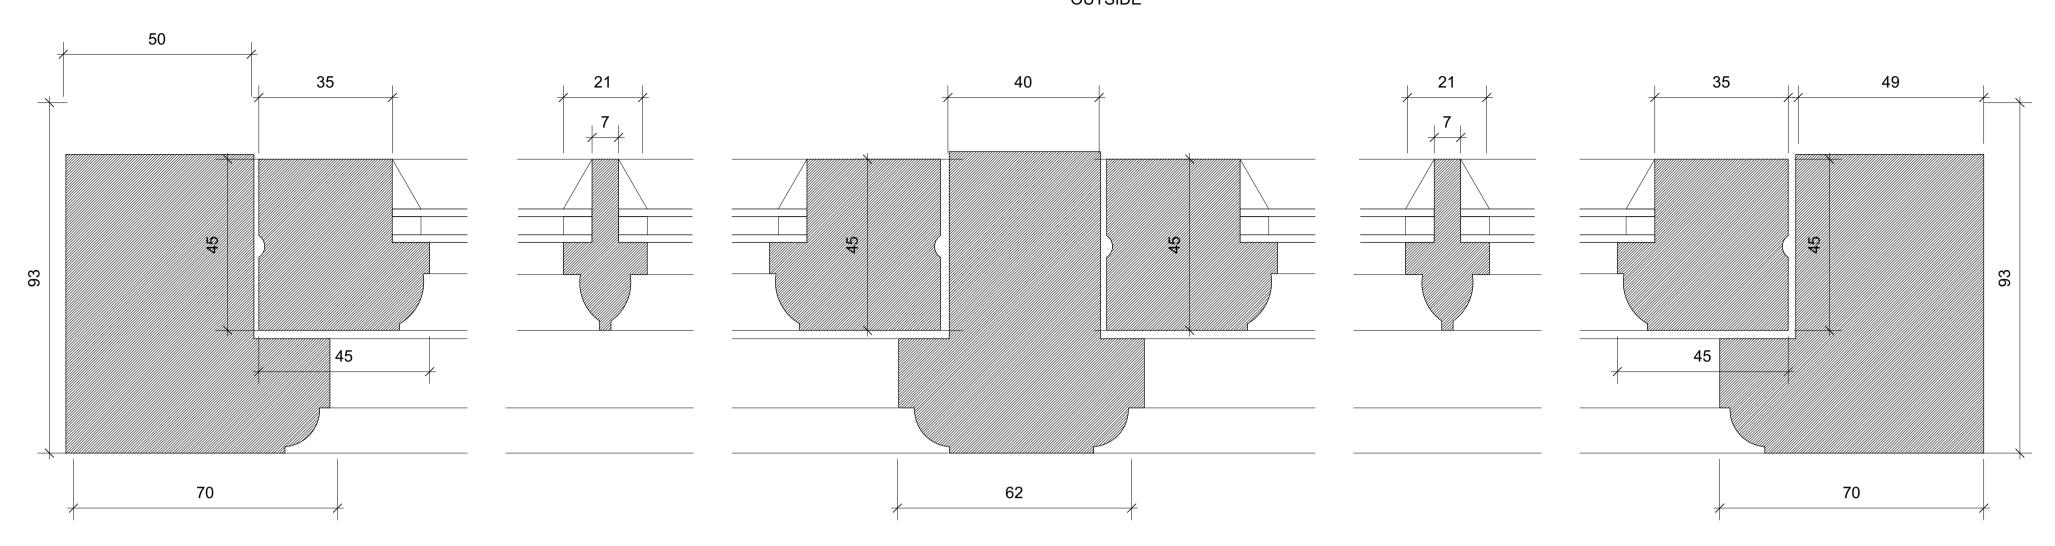

OUTSIDE

PROPOSED HORIZONTAL CROSS SECTION BRENTHAM CASEMENT WINDOW

INSIDE

OUTSIDE

INSIDE

EXISTING HORIZONTAL CROSS SECTION OF BRENTHAM CASEMENT WINDOW

NOTES:

The agreed specification for Brentham CA: Slimlite or similar units, 14mm thick 4:6:4.

Units fixed into traditionally made timber frames with putty or putty substitute, not hardwood beads.

White or pale grey spacers set not protruding outside the glazing bar.

Hinges to align with guidance set out in Brentham Garden Estate Conservation Area design guidance which states:

"In cottage windows both hinges to be mounted so that that the whole hinge is recessed into the casement rather than the frame. This leaves the line of the frame clear around the casement and is a feature of Brentham cottage window design. Hinges to be painted to match the casement. Brass or stainless steel finish hinges are unsuitable."

The slightly increased depth of the frame to be accommodated inside.

| Revisions :rNo :rDate :rApprNote | 0 | 25<br> | 50 | 100mm | This drawing should not be used to calculate areas for the purposes of valuation. Do not scale this drawing. All dimensions to be checked on site by the contractor and such dimensions to be their responsibility. All work must comply with relevant British Standards and Building Regulations requirements. Drawing errors and omissions to be reported to the architect/designer. | Job Number  3064  Drawn by  XX | October 2023  Checked by | Scale 1:2@A3 Status Planning | Project  49 Holyoake Walk London W5 1QN  Drawing | RIBA Chartered Practice  Studio 163 Ltd hello@studio-163.com |
|----------------------------------|---|--------|----|-------|----------------------------------------------------------------------------------------------------------------------------------------------------------------------------------------------------------------------------------------------------------------------------------------------------------------------------------------------------------------------------------------|--------------------------------|--------------------------|------------------------------|--------------------------------------------------|--------------------------------------------------------------|
|                                  |   |        |    |       |                                                                                                                                                                                                                                                                                                                                                                                        | Drawing No. & Re 3063-DR-8     |                          | rialilling                   | Existing & Proposed Window Details               | nello@studio-165.com                                         |