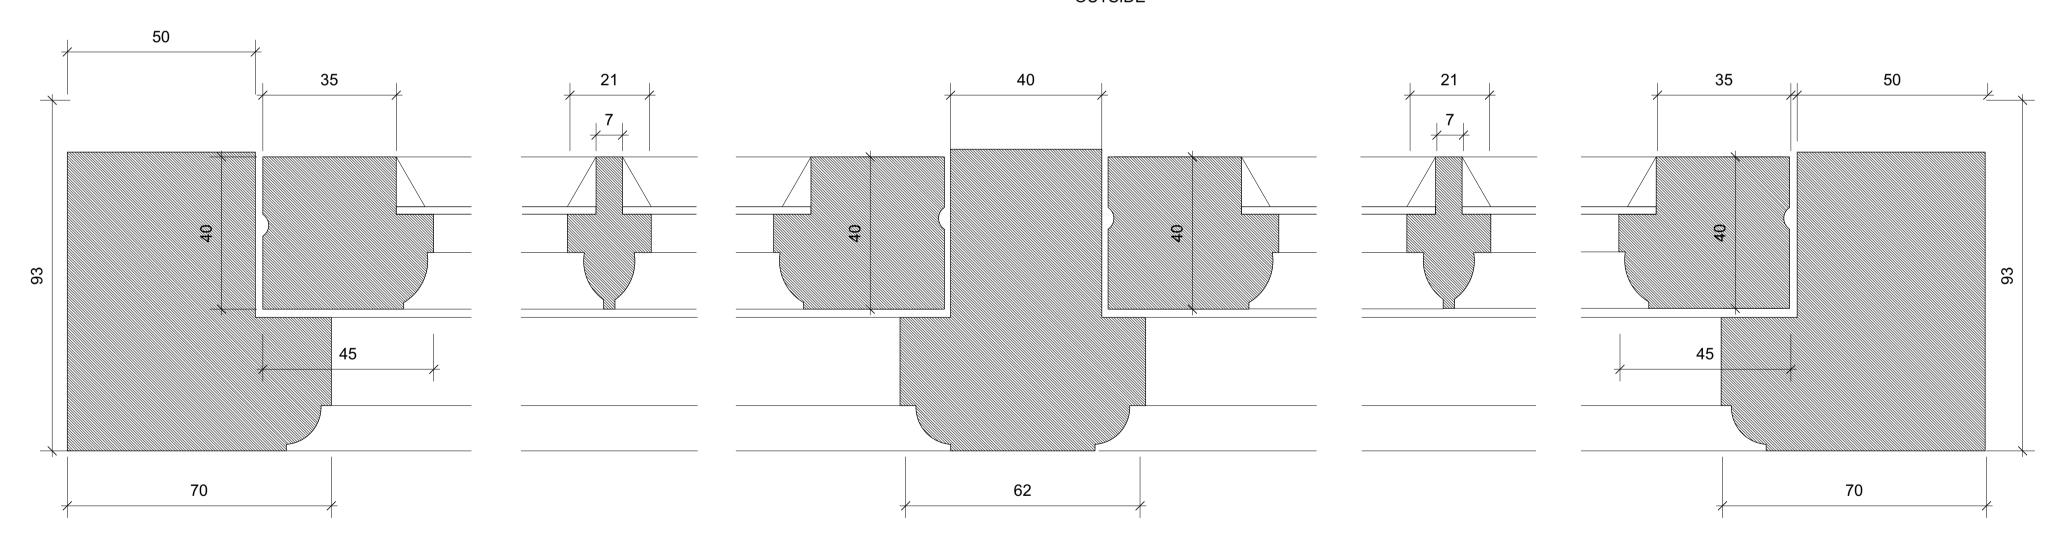

OUTSIDE

PROPOSED HORIZONTAL CROSS SECTION BRENTHAM CASEMENT WINDOW

INSIDE

OUTSIDE

INSIDE

EXISTING HORIZONTAL CROSS SECTION OF BRENTHAM CASEMENT WINDOW

NOTES:

The agreed specification for Brentham CA: Slimlite or similar units, 14mm thick 4:6:4.

Units fixed into traditionally made timber frames with putty or putty substitute, not hardwood beads.

White or pale grey spacers set not protruding outside the glazing bar.

Hinges to align with guidance set out in Brentham Garden Estate Conservation Area design guidance which states:

"In cottage windows both hinges to be mounted so that that the whole hinge is recessed into the casement rather than the frame. This leaves the line of the frame clear around the casement and is a feature of Brentham cottage window design. Hinges to be painted to match the casement. Brass or stainless steel finish hinges are unsuitable."

The slightly increased depth of the frame to be accommodated inside.

| Revisions :rNo :rDate :rApprNote | 0 | 25<br> | 50 | 100mm | This drawing should not be used to calculate areas for the purposes of valuation. Do not scale this drawing. All dimensions to be checked on site by the contractor and such dimensions to be their responsibility. All work must comply with relevant British Standards and Building Regulations requirements. Drawing errors and omissions to be reported to the architect/designer. | Job Number  3064  Drawn by  XX | October 2023  Checked by | Scale 1:2@A3 Status Planning | Project  49 Holyoake Walk London W5 1QN  Drawing | RIBA Chartered Practice  Studio 163 Ltd hello@studio-163.com |
|----------------------------------|---|--------|----|-------|----------------------------------------------------------------------------------------------------------------------------------------------------------------------------------------------------------------------------------------------------------------------------------------------------------------------------------------------------------------------------------------|--------------------------------|--------------------------|------------------------------|--------------------------------------------------|--------------------------------------------------------------|
|                                  |   |        |    |       |                                                                                                                                                                                                                                                                                                                                                                                        | Drawing No. & Re 3063-DR-8     |                          | rialilling                   | Existing & Proposed Window Details               | nello@studio-165.com                                         |