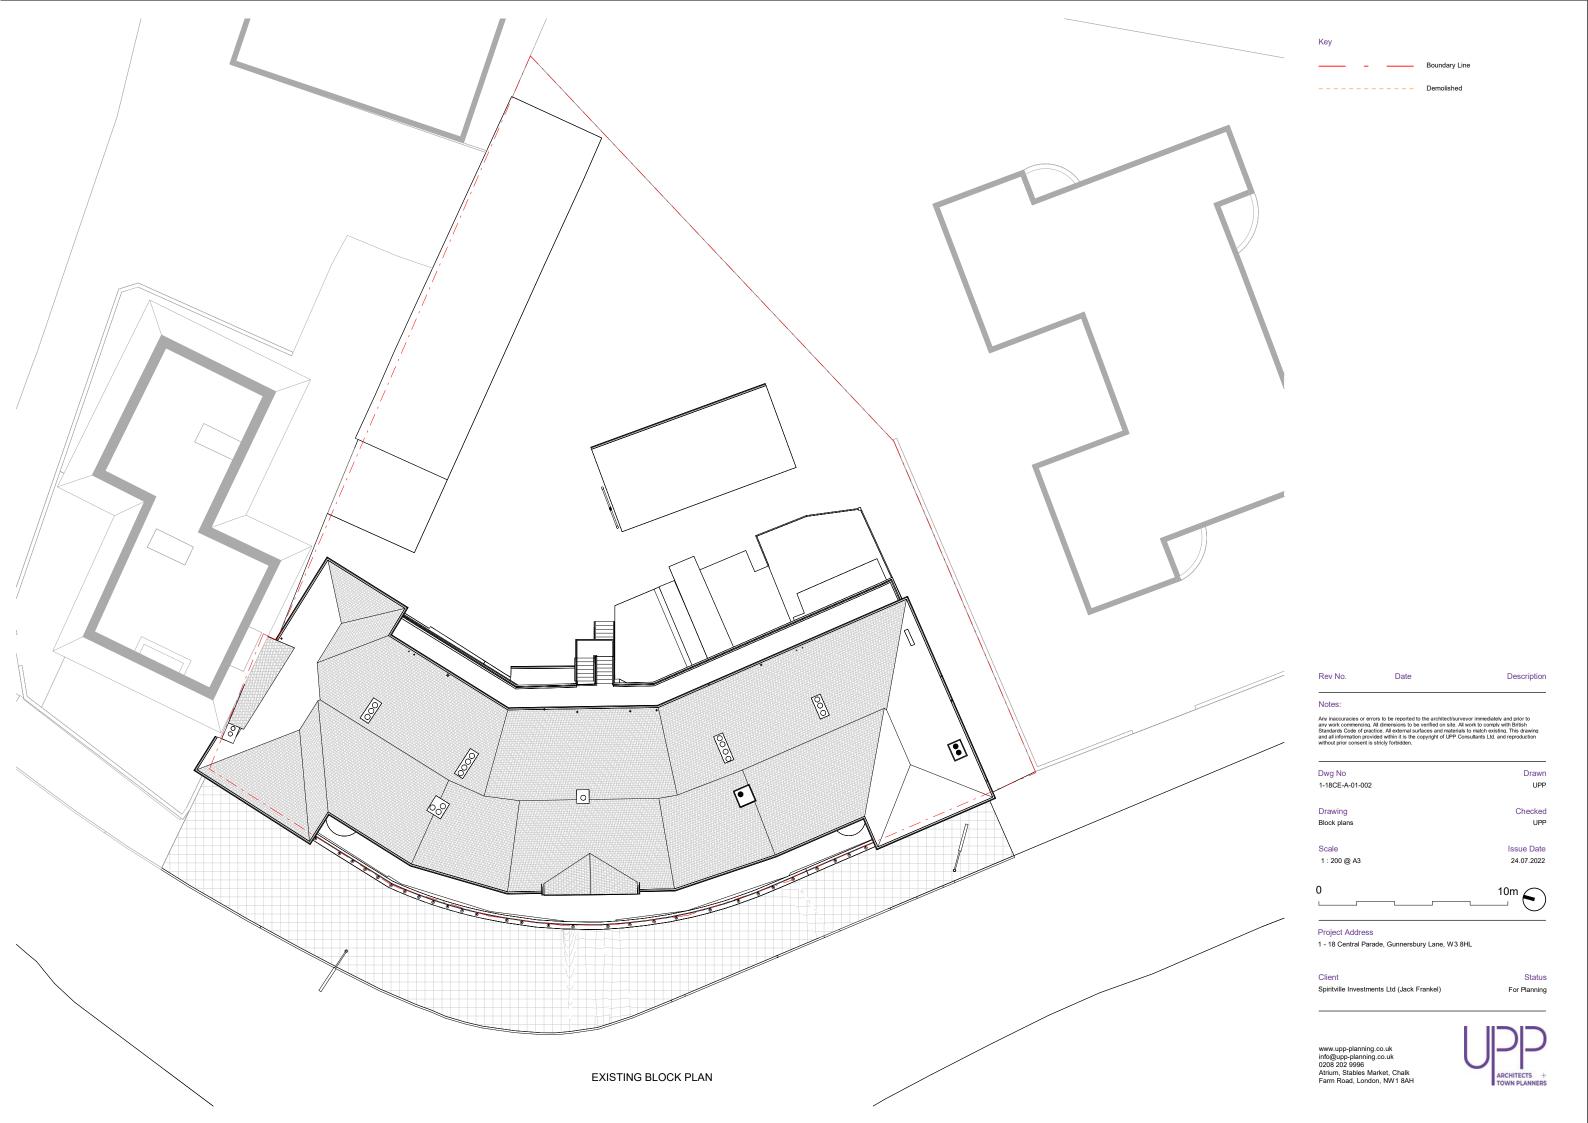

Schedule of Areas

Total Site Area 1134.24 s.q.m.

Existing Residential Existing Non-Residential

Boundary Line Demolished

1350.98 s.q.m. 0.00 s.q.m. Non Residential area lost by change of use or demolition Residential area lost by change of use or demolition

0.00 s.q.m. 0.00 s.q.m.

Proposed Residential Proposed Non-Residential 0.00 s.q.m. 0.00 s.q.m.

Net additional area 0.00 s.q.m.

Rev No. Date Description

Notes:

Any inaccuracies or errors to be reported to the architect/survevor immediately and prior to any work commencing. All dimensions to be verified on site, All work to comply with British Standards Code of practice. All external surfaces and materials to match existing. This drawing and all information provided within it is the copyright of UPP Consultants Ltd. and reproduction without prior consent is strictly forbidden.

Dwg No Drawn 1-18CE-A-01-001 UPP

Drawing Checked Location Plan UPP

Scale Issue Date

As indicated @ A3 24.07.2022

25m (1)

Project Address

1 - 18 Central Parade, Gunnersbury Lane, W3 8HL

Spiritville Investments Ltd (Jack Frankel) For Planning