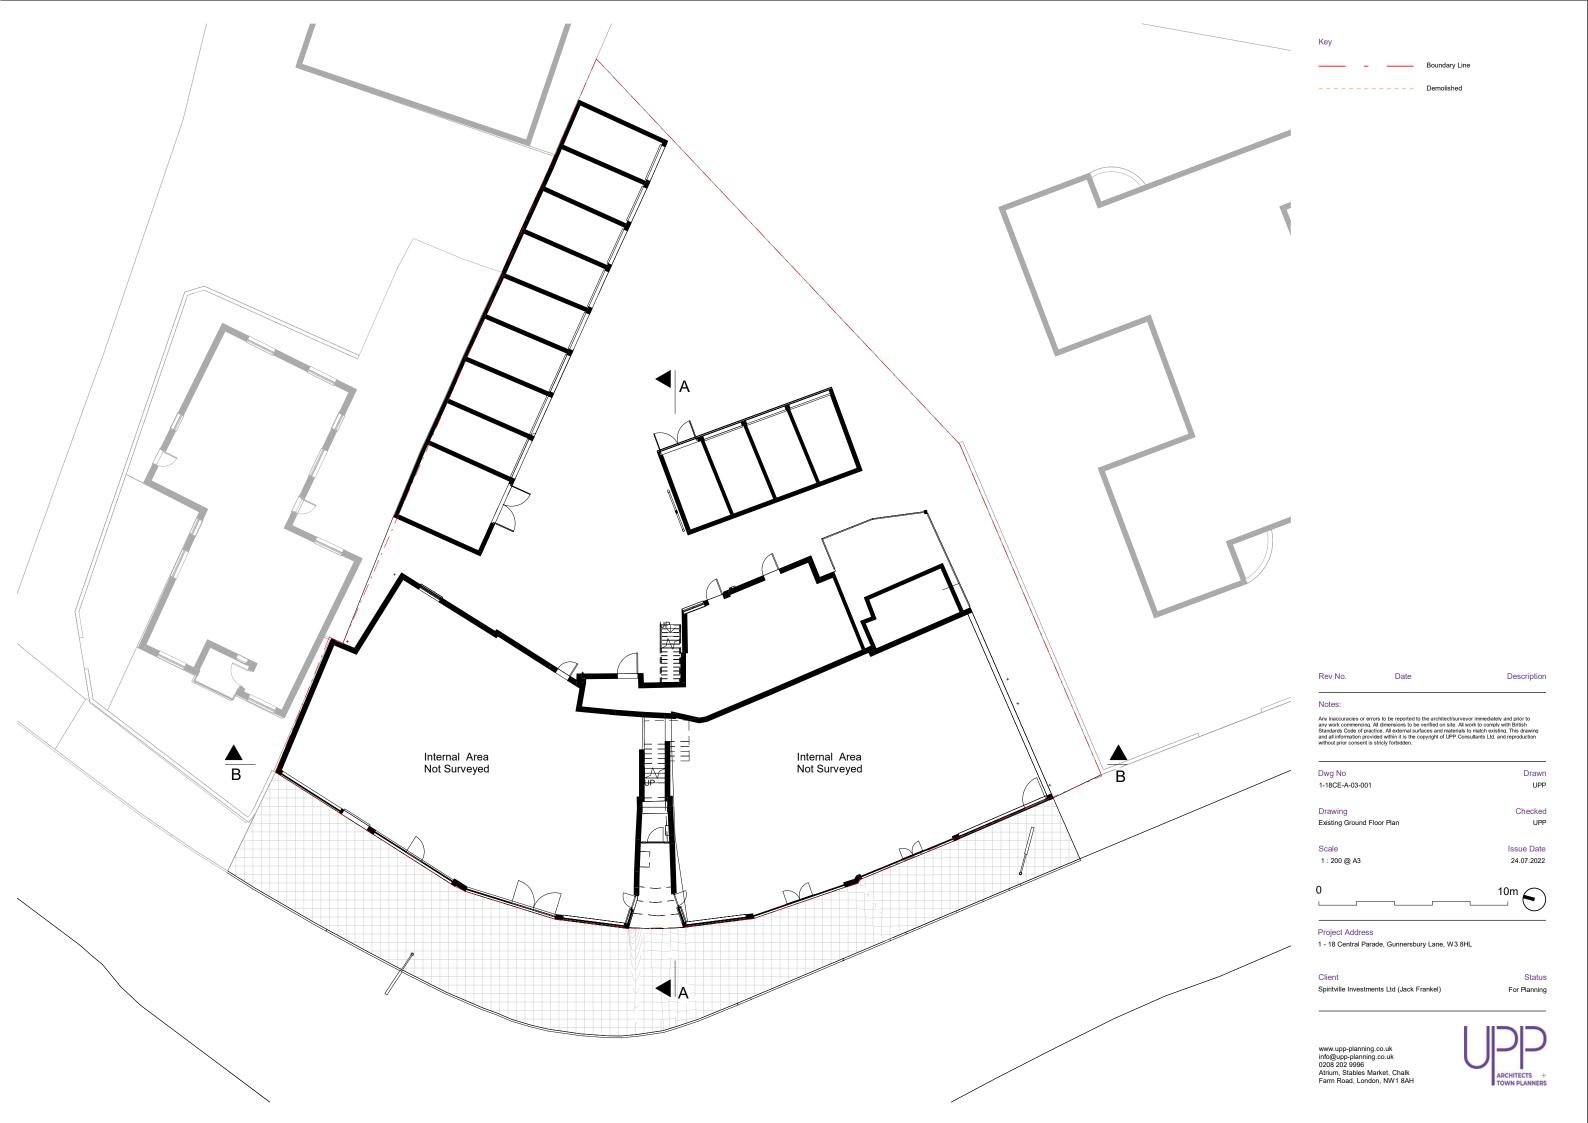

Schedule of Areas

Total Site Area 1134.24 s.q.m.

Existing Residential Existing Non-Residential

Boundary Line Demolished

1350.98 s.q.m. 0.00 s.q.m. Non Residential area lost by change of use or demolition Residential area lost by change of use or demolition

0.00 s.q.m. 0.00 s.q.m.

Proposed Residential Proposed Non-Residential 0.00 s.q.m. 0.00 s.q.m.

Net additional area 0.00 s.q.m.

Rev No. Date Description

Notes:

Any inaccuracies or errors to be reported to the architect/survevor immediately and prior to any work commencing. All dimensions to be verified on site, All work to comply with British Standards Code of practice. All external surfaces and materials to match existing. This drawing and all information provided within it is the copyright of UPP Consultants Ltd. and reproduction without prior consent is strictly forbidden.

Dwg No Drawn 1-18CE-A-01-001 UPP

Drawing Checked Location Plan UPP

Scale Issue Date

As indicated @ A3 24.07.2022

25m (1)

Project Address

1 - 18 Central Parade, Gunnersbury Lane, W3 8HL

Spiritville Investments Ltd (Jack Frankel) For Planning