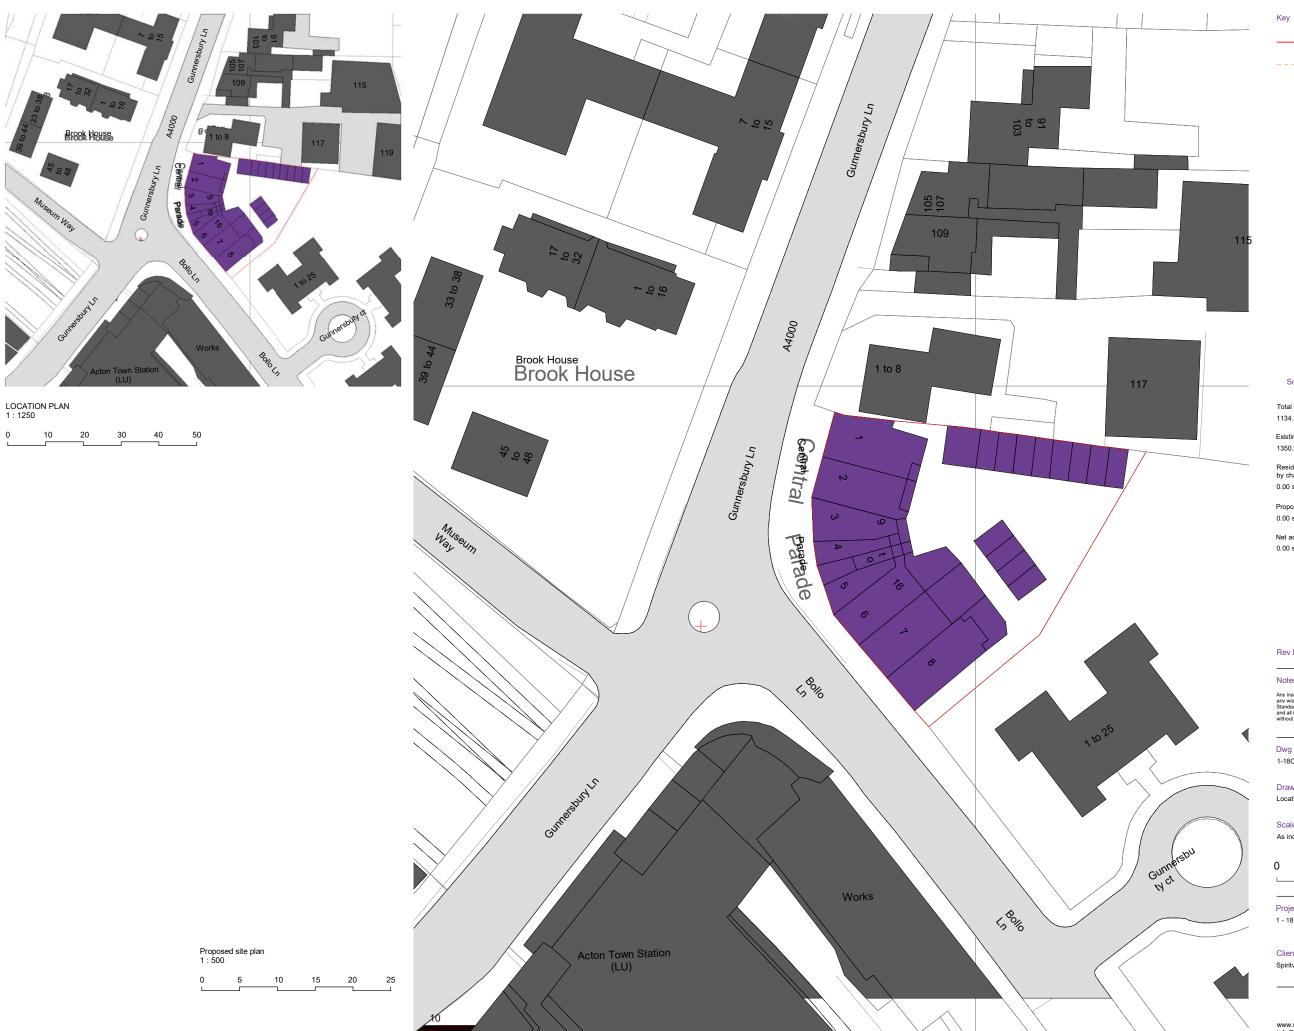

Schedule of Areas

Total Site Area 1134.24 s.q.m.

Existing Residential Existing Non-Residential

Boundary Line Demolished

1350.98 s.q.m. 0.00 s.q.m. Non Residential area lost by change of use or demolition Residential area lost by change of use or demolition

0.00 s.q.m. 0.00 s.q.m.

Proposed Residential Proposed Non-Residential 0.00 s.q.m. 0.00 s.q.m.

Net additional area 0.00 s.q.m.

Rev No. Date Description

Notes:

Any inaccuracies or errors to be reported to the architect/survevor immediately and prior to any work commencing. All dimensions to be verified on site, All work to comply with British Standards Code of practice. All external surfaces and materials to match existing. This drawing and all information provided within it is the copyright of UPP Consultants Ltd. and reproduction without prior consent is strictly forbidden.

Dwg No Drawn 1-18CE-A-01-001 UPP

Drawing Checked Location Plan UPP

Scale Issue Date

As indicated @ A3 24.07.2022

25m (1)

Project Address

1 - 18 Central Parade, Gunnersbury Lane, W3 8HL

Spiritville Investments Ltd (Jack Frankel) For Planning