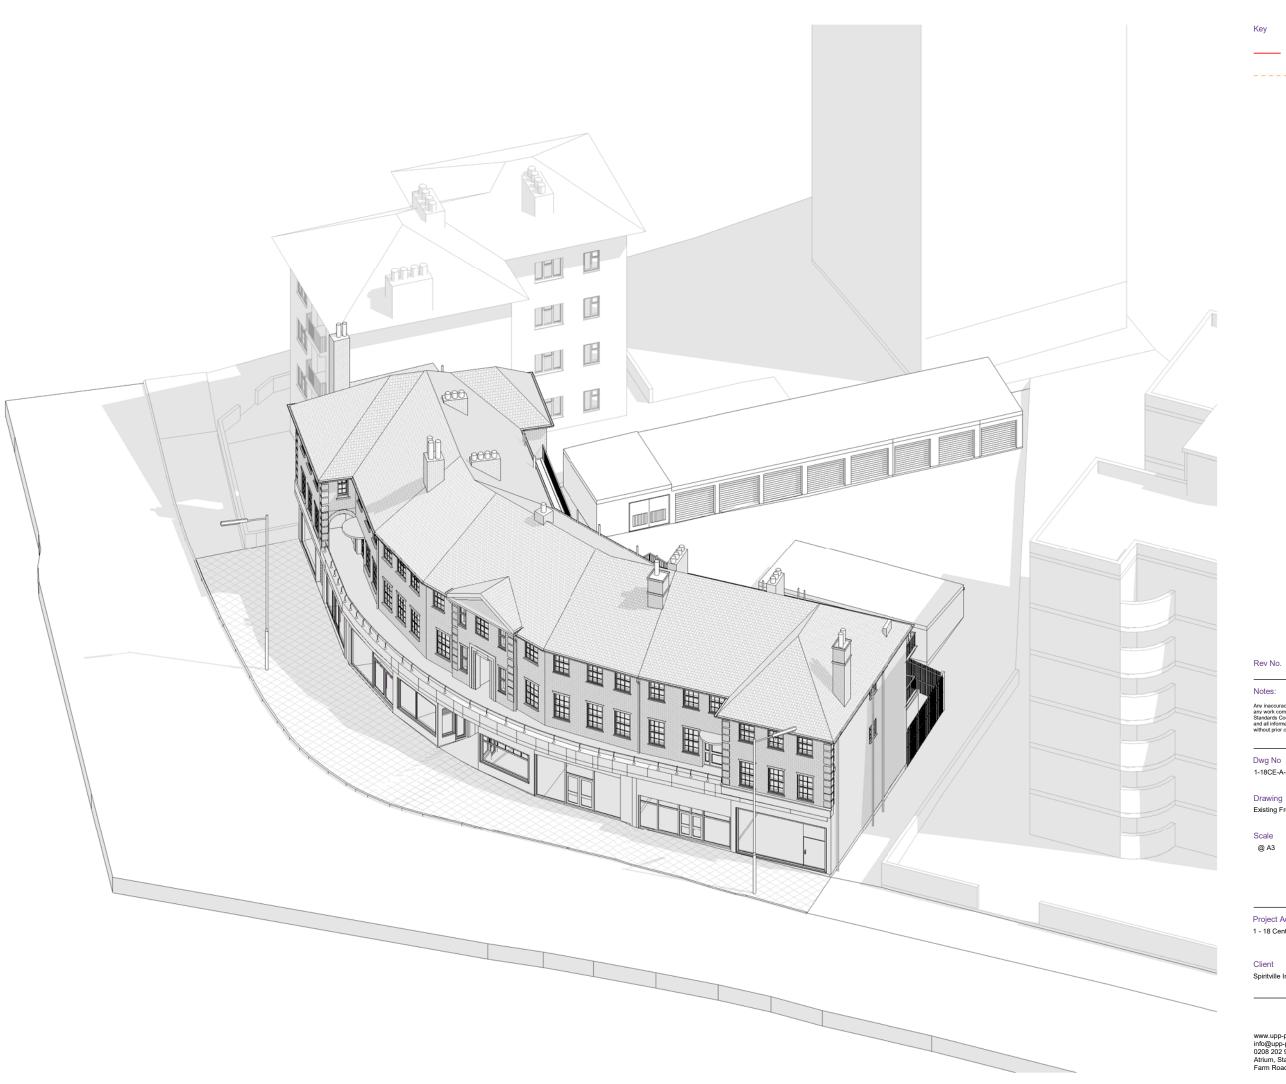

www.upp-planning.co.uk info@upp-planning.co.uk 0208 202 9996 Atrium, Stables Market, Chalk Farm Road, London, NW1 8AH

Status

Rev No. Description

Boundary Line

Notes:

Drawn Dwg No 1-18CE-A-02-001 UPP

Checked Existing Front Visualization UPP

Issue Date 24.07.2022

Project Address

1 - 18 Central Parade, Gunnersbury Lane, W3 8HL

Spiritville Investments Ltd (Jack Frankel) For Planning

\_\_\_\_ Demolished

Boundary Line

Key

Rev No. Date Description