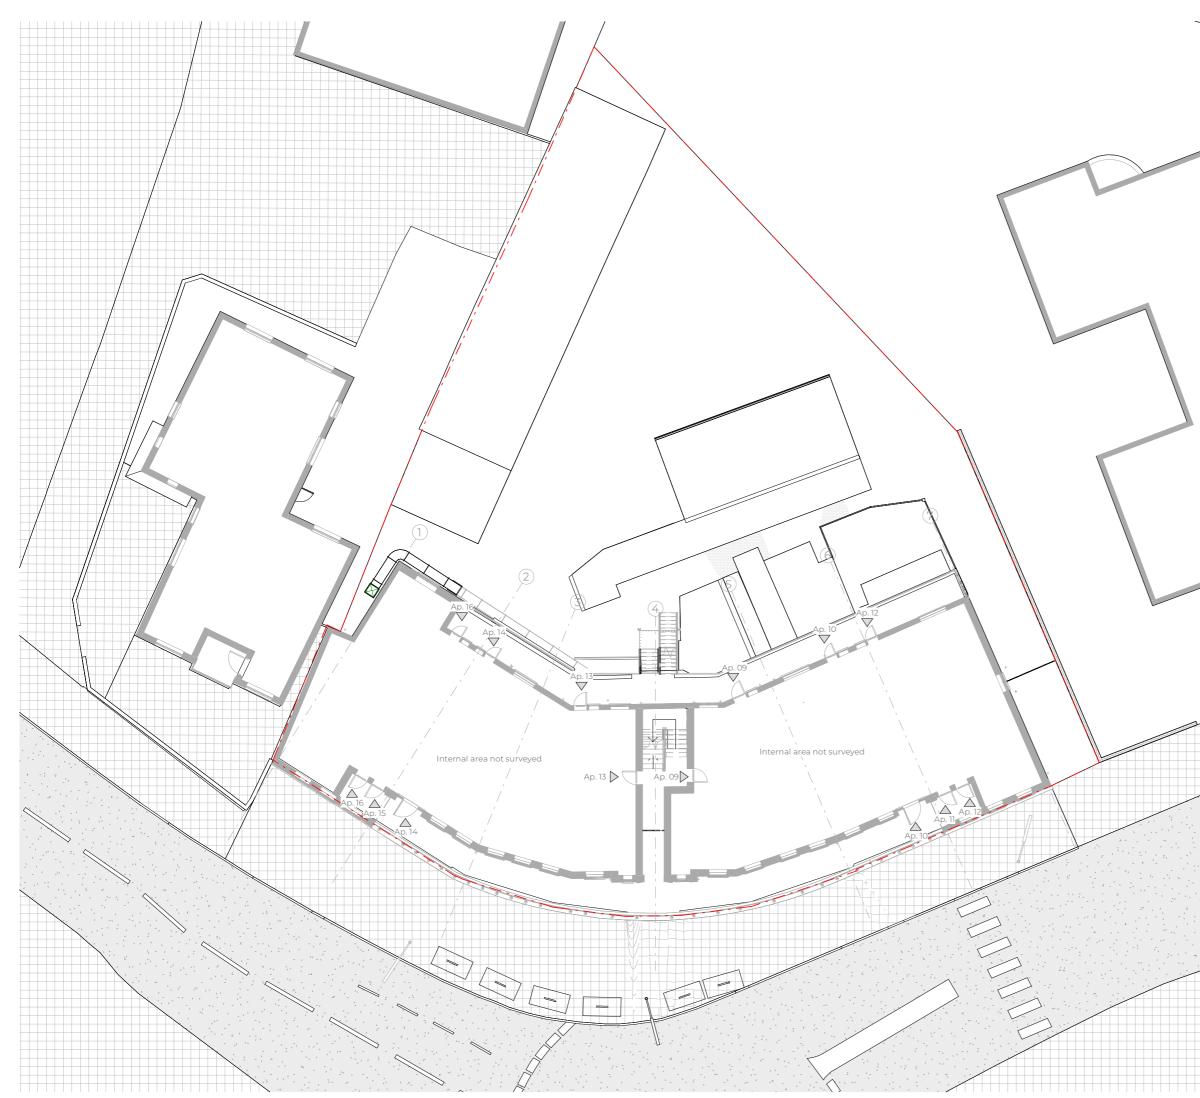

umrersb uty c

Dwg No 1-18CE-A-01-001

Drawing Location Plan

Scale As indicated @ A3 Drawn MO

Checked EA MM

Issue Date 28.09.2023

Project Address

1 - 18 Central Parade, Gunnersbury Lane, W3 8HL

Client

Spiritville Investments Ltd (Jack Frankel)

Status Planning

pp

PROPOSED BLOCK PLAN

1 - 18 Central Parade, Gunnersbury Lane, W3 8HL

Status Planning

Issue Date 28.09.2023