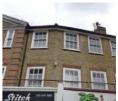

London Stock Brick Ochre colour to match existing building

Ground Floor permeable Paving

Slate Roof Tiles

Dark Metal Railings to match existing

Aluminium White frames window or similar to match existing windows

London Stock Brick Ochre colour to match existing building

Ground Floor permeable Paving

late Roof Tiles

Dark Metal Railings to match existing

Notes:

Aluminium White frames window or similar to match existing windows