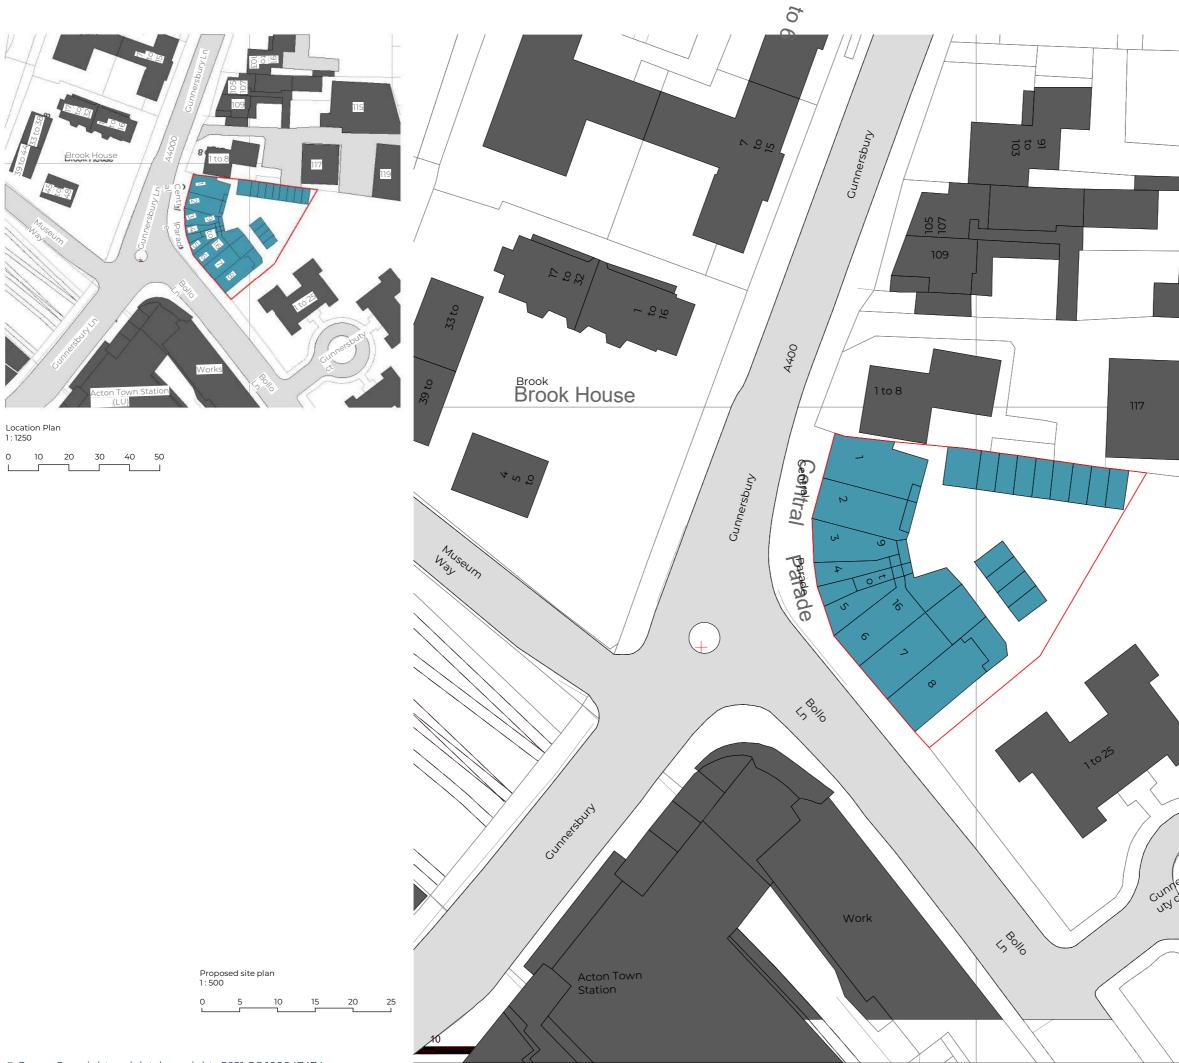

umrersb uty c

Dwg No 1-18CE-A-01-001

Drawing Location Plan

Scale As indicated @ A3 Drawn MO

Checked EA MM

Issue Date 28.09.2023

Project Address

1 - 18 Central Parade, Gunnersbury Lane, W3 8HL

Client

Spiritville Investments Ltd (Jack Frankel)

Status Planning

pp

PROPOSED BLOCK PLAN

1 - 18 Central Parade, Gunnersbury Lane, W3 8HL

Status Planning

Issue Date 28.09.2023