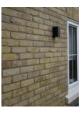

Description

London Stock Brick Ochre colour to match existing building

Ground Floor permeable Paving

late Roof Tiles

Dark Metal Railings to match existing

Aluminium White frames window or similar to match existing windows

Status

Planning

London Stock Brick Ochre colour to match existing building

Ground Floor permeable Paving

Slate Roof Tiles

Dark Metal Railings to match existing

Aluminium White frames window or similar to match existing windows

London Stock Brick Ochre colour to match existing building

Ground Floor permeable Paving

Slate Roof Tiles

Dark Metal Railings to match existing

Aluminium White frames window or similar to match existing windows