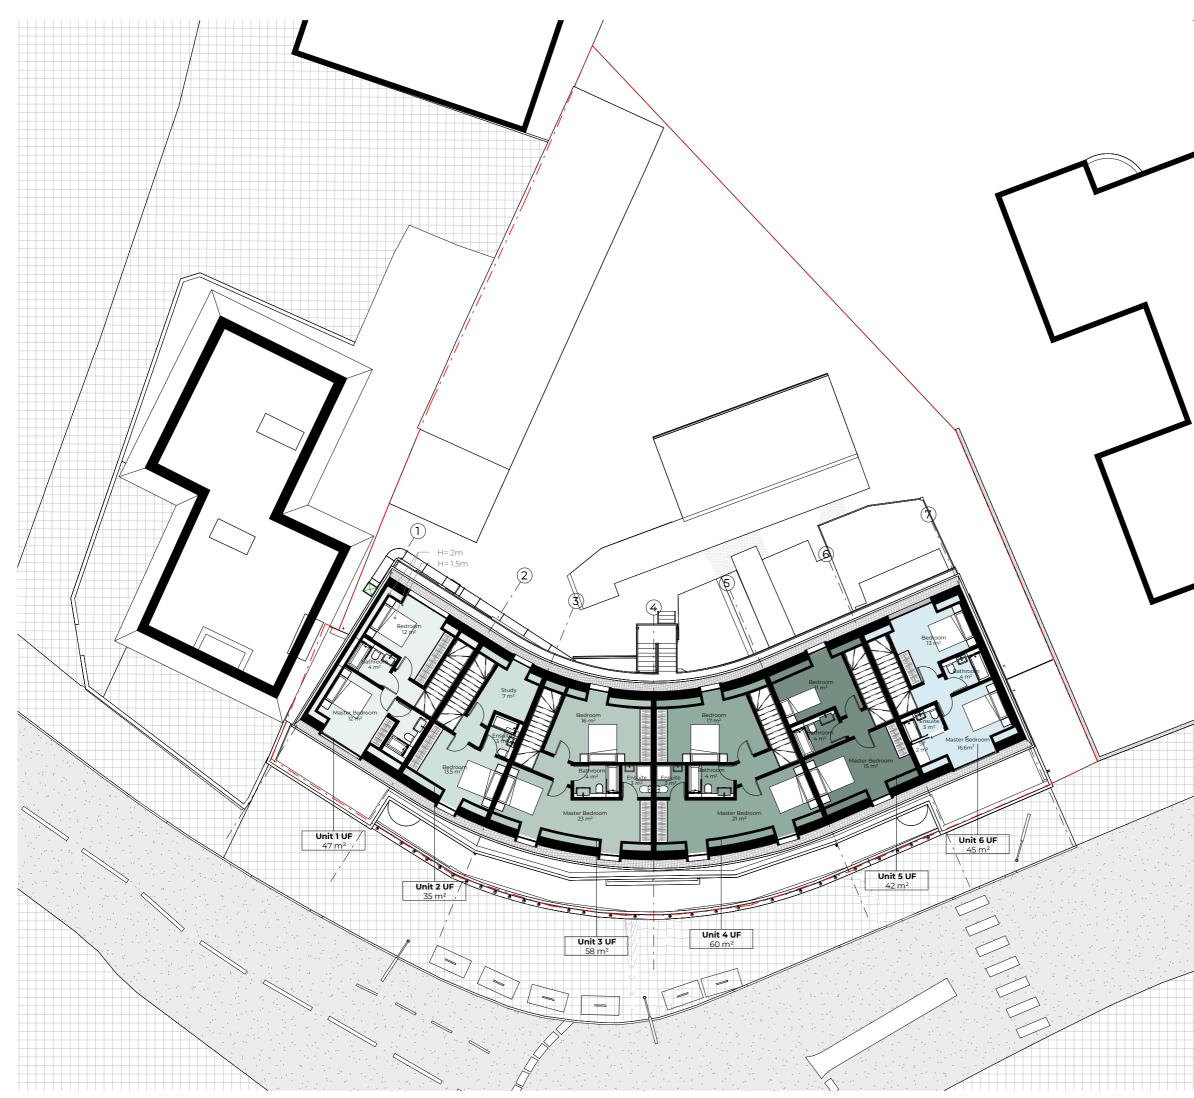

| Dwg No                                                     | Draw      |
|------------------------------------------------------------|-----------|
| 1-18CE-A-03-102                                            | M         |
| Drawing                                                    | Checke    |
| Proposed First Floor Plan                                  | EA MI     |
| Scale                                                      | Issue Dat |
| As indicated @ A3                                          | 28.09.202 |
| n                                                          | 10m 🦳     |
|                                                            |           |
|                                                            |           |
| Project Address                                            |           |
| 1 - 18 Central Parade, Gunnersbury Lane, W3 8H             | L         |
| Client                                                     | Statu     |
| Spiritville Investments Ltd (Jack Frankel)                 | Plannin   |
|                                                            |           |
|                                                            |           |
| www.weareupp.co.uk<br>info@weareupp.co.uk<br>0208 202 9996 | <b>bb</b> |
| Atrium, Stables Market,                                    | ZN        |
| Chalk Farm Road, London,                                   |           |

# PROPOSED GIA

| Unit No.<br>and Level | GIA                  | Total                 |
|-----------------------|----------------------|-----------------------|
|                       | 1                    | l                     |
| Unit 1 LF             | 50 m <sup>2</sup>    | U1 - 100.02 sq.m 3b5p |
| Unit 1 UF             | 47 m <sup>2</sup>    |                       |
| Unit 2 LF             | 31 m <sup>2</sup>    | U2 - 64.20 sq.m 1b2p  |
| Unit 2 UF             | 35 m <sup>2</sup>    |                       |
| Unit 3 LF             | 44 m <sup>2</sup>    | U3 - 101.66 sq.m 2b4p |
| Unit 3 UF             | 58 m <sup>2</sup>    |                       |
| Unit 4 LF             | 46 m <sup>2</sup>    | U4 - 106.85 sq.m 2b4p |
| Unit 4 UF             | 60 m <sup>2</sup>    |                       |
| Unit 5 LF             | 38 m <sup>2</sup>    | U5 - 82.41 sq.m 2b3p  |
| Unit 5 UF             | 42 m <sup>2</sup>    |                       |
| Unit 6 LF             | 45 m <sup>2</sup>    | U6 - 91.67 sq.m 2b4p  |
| Unit 6 UF             | 45 m <sup>2</sup>    |                       |
|                       | F (1 ma <sup>2</sup> |                       |

| r            |                   |                       |  |
|--------------|-------------------|-----------------------|--|
| PROPOSED GIA |                   |                       |  |
| Unit No.     |                   |                       |  |
| and Level    | GIA               | Total                 |  |
|              |                   |                       |  |
| Unit 1 LF    | 50 m <sup>2</sup> | U1 - 100.02 sq.m 3b5p |  |
| Unit 1 UF    | 47 m <sup>2</sup> |                       |  |
| Unit 2 LF    | 31 m <sup>2</sup> | U2 - 64.20 sq.m 1b2p  |  |
| Unit 2 UF    | 35 m <sup>2</sup> |                       |  |
| Unit 3 LF    | 44 m <sup>2</sup> | U3 - 101.66 sq.m 2b4p |  |
| Unit 3 UF    | 58 m²             |                       |  |
| Unit 4 LF    | 46 m <sup>2</sup> | U4 - 106.85 sq.m 2b4p |  |
| Unit 4 UF    | 60 m <sup>2</sup> |                       |  |
| Unit 5 LF    | 38 m <sup>2</sup> | U5 - 82.41 sq.m 2b3p  |  |
| Unit 5 UF    | 42 m <sup>2</sup> |                       |  |
| Unit 6 LF    | 45 m <sup>2</sup> | U6 - 91.67 sq.m 2b4p  |  |
| Unit 6 UF    | 45 m <sup>2</sup> |                       |  |
|              | $5/1 m^2$         |                       |  |