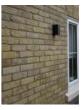

Description

London Stock Brick Ochre colour to match existing building

Ground Floor permeable Paving

late Roof Tiles

Dark Metal Railings to match existing

Aluminium White frames window or similar to match existing windows

London Stock Brick Ochre colour to match existing building

Ground Floor permeable Paving

Slate Roof Tiles

Dark Metal Railings to match existing

Aluminium White frames window or similar to match existing windows