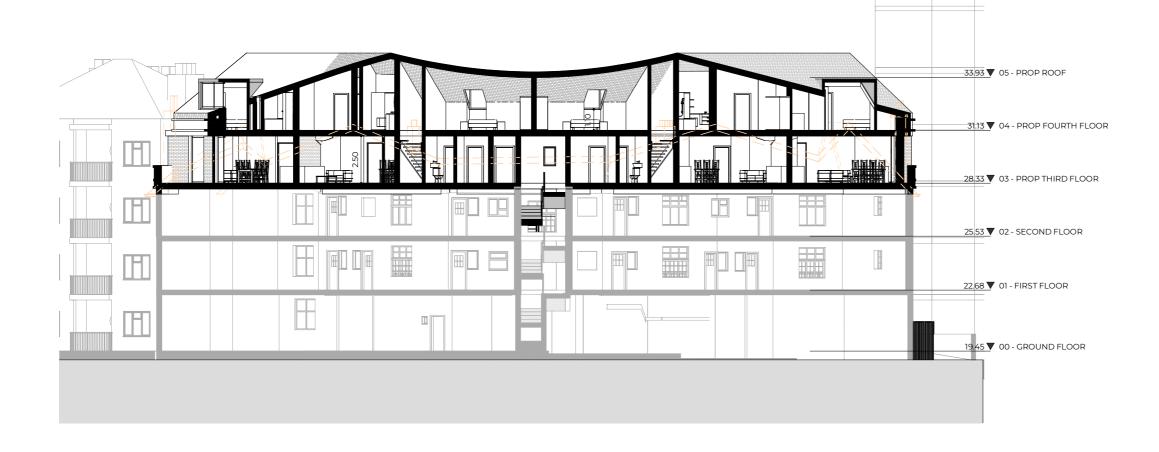

| Dwg No                              | Drawr      |
|-------------------------------------|------------|
| 1-18CE-A-05-101                     | мс         |
| Drawing                             | Checked    |
| Proposed Section A-A'               | EA MM      |
|                                     |            |
| Scale                               | Issue Date |
| Scale<br>As indicated @ A3<br>)<br> |            |
| As indicated @ A3                   | 28.09.202  |
| As indicated @ A3                   | 28.09.2023 |
| As indicated @ A3                   | 28.09.202  |

| ROP ROOF         | 2                                                                                                                                                                                                                                                                                                                                                                                                                       | 08/12/2023                            | Revision A            |
|------------------|-------------------------------------------------------------------------------------------------------------------------------------------------------------------------------------------------------------------------------------------------------------------------------------------------------------------------------------------------------------------------------------------------------------------------|---------------------------------------|-----------------------|
|                  | Rev No.                                                                                                                                                                                                                                                                                                                                                                                                                 | Date                                  | Description           |
| ROP FOURTH FLOOR | Notes:<br>Any inaccuracies or errors to be reported to the architect/surveyor immediately<br>and prior to any work commencing. All dimensions to be verified on site. All<br>work to comply with British Standards Code of practice. All external surfaces<br>and materials to match existing. This drawing and all information provided<br>within it is the copyright of UPP Consultants Ltd. and reproduction without |                                       |                       |
| ROP THIRD FLOOR  | Dwg No<br>1-18CE-A-06-10                                                                                                                                                                                                                                                                                                                                                                                                | 2                                     | Drawn<br>MO           |
| ECOND FLOOR      | Drawing<br>Proposed Eleva                                                                                                                                                                                                                                                                                                                                                                                               | ation                                 | Checked<br>EA MM      |
| RST ELOOR        | Scale<br>As indicated @                                                                                                                                                                                                                                                                                                                                                                                                 | A3                                    | Issue Date 28.09.2023 |
|                  | 0                                                                                                                                                                                                                                                                                                                                                                                                                       |                                       | 5m                    |
| ROUND FLOOR      | Project Addr<br>1 - 18 Central Pa                                                                                                                                                                                                                                                                                                                                                                                       | ess<br>irade, Gunnersbury Lane, W3 8H | IL                    |
|                  | Client<br>Spiritville Inves                                                                                                                                                                                                                                                                                                                                                                                             | stments Ltd (Jack Frankel)            | Status<br>Planning    |
|                  | www.weareup<br>info@weareup<br>0208 202 9996                                                                                                                                                                                                                                                                                                                                                                            | p.co.uk                               | h                     |