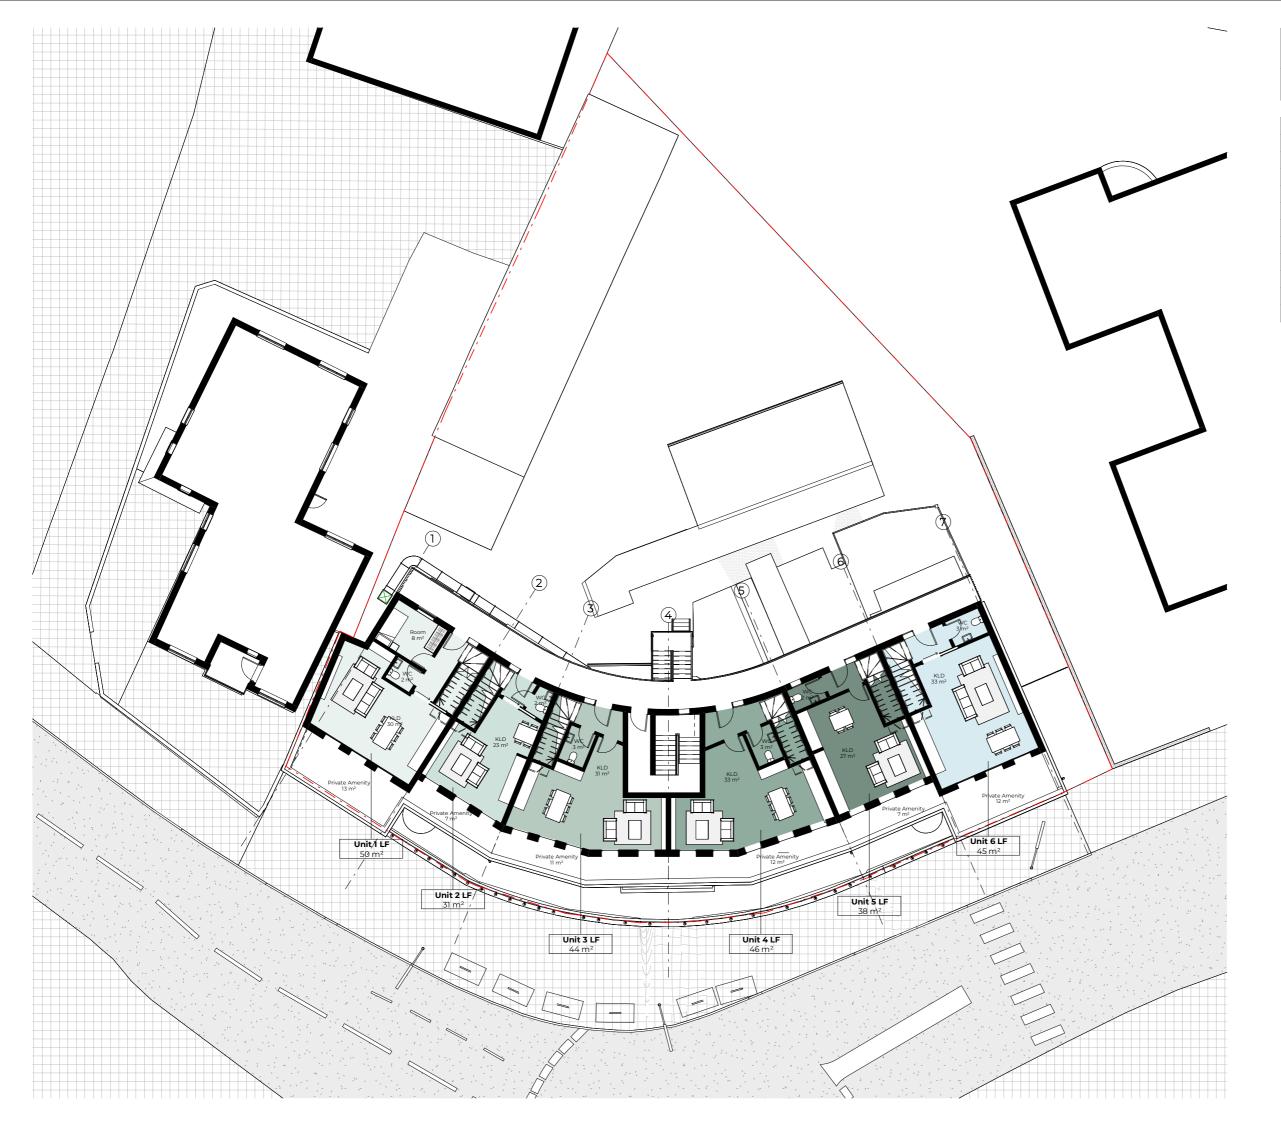

| Dwg No                                              | Drawn      |
|-----------------------------------------------------|------------|
| 1-18CE-A-03-101                                     | мо         |
| Drawing                                             | Checked    |
| Proposed Ground Floor Plan                          | EA MM      |
| Scale                                               | Issue Date |
| As indicated @ A3                                   | 28.09.2023 |
| n                                                   | 10m 🦳      |
| у<br>                                               |            |
|                                                     |            |
| Project Address                                     |            |
| 1 - 18 Central Parade, Gunnersbury Lane, W3 8H      | 1L         |
| Client                                              | Status     |
| Spiritville Investments Ltd (Jack Frankel)          | Planning   |
|                                                     |            |
|                                                     |            |
| www.weareupp.co.uk                                  |            |
| info@weareupp.co.uk<br>0208 202 9996                |            |
| Atrium, Stables Market,<br>Chalk Farm Road, London, |            |
| NWI 8AH                                             |            |

# PROPOSED GIA

| Unit No.<br>and Level | GIA                  | Total                 |
|-----------------------|----------------------|-----------------------|
|                       | 1                    | l                     |
| Unit 1 LF             | 50 m <sup>2</sup>    | U1 - 100.02 sq.m 3b5p |
| Unit 1 UF             | 47 m <sup>2</sup>    |                       |
| Unit 2 LF             | 31 m <sup>2</sup>    | U2 - 64.20 sq.m 1b2p  |
| Unit 2 UF             | 35 m <sup>2</sup>    |                       |
| Unit 3 LF             | 44 m <sup>2</sup>    | U3 - 101.66 sq.m 2b4p |
| Unit 3 UF             | 58 m <sup>2</sup>    |                       |
| Unit 4 LF             | 46 m <sup>2</sup>    | U4 - 106.85 sq.m 2b4p |
| Unit 4 UF             | 60 m <sup>2</sup>    |                       |
| Unit 5 LF             | 38 m <sup>2</sup>    | U5 - 82.41 sq.m 2b3p  |
| Unit 5 UF             | 42 m <sup>2</sup>    |                       |
| Unit 6 LF             | 45 m <sup>2</sup>    | U6 - 91.67 sq.m 2b4p  |
| Unit 6 UF             | 45 m <sup>2</sup>    |                       |
|                       | F (1 ma <sup>2</sup> |                       |

| r            |                   |                       |  |
|--------------|-------------------|-----------------------|--|
| PROPOSED GIA |                   |                       |  |
| Unit No.     |                   |                       |  |
| and Level    | GIA               | Total                 |  |
|              |                   |                       |  |
| Unit 1 LF    | 50 m <sup>2</sup> | U1 - 100.02 sq.m 3b5p |  |
| Unit 1 UF    | 47 m <sup>2</sup> |                       |  |
| Unit 2 LF    | 31 m <sup>2</sup> | U2 - 64.20 sq.m 1b2p  |  |
| Unit 2 UF    | 35 m <sup>2</sup> |                       |  |
| Unit 3 LF    | 44 m <sup>2</sup> | U3 - 101.66 sq.m 2b4p |  |
| Unit 3 UF    | 58 m²             |                       |  |
| Unit 4 LF    | 46 m <sup>2</sup> | U4 - 106.85 sq.m 2b4p |  |
| Unit 4 UF    | 60 m <sup>2</sup> |                       |  |
| Unit 5 LF    | 38 m <sup>2</sup> | U5 - 82.41 sq.m 2b3p  |  |
| Unit 5 UF    | 42 m <sup>2</sup> |                       |  |
| Unit 6 LF    | 45 m <sup>2</sup> | U6 - 91.67 sq.m 2b4p  |  |
| Unit 6 UF    | 45 m <sup>2</sup> |                       |  |
|              | $5/1 m^2$         |                       |  |