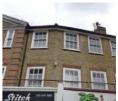

Description

London Stock Brick Ochre colour to match existing building

Ground Floor permeable Paving

late Roof Tiles

Dark Metal Railings to match existing

Aluminium White frames window or similar to match existing windows

Status

Planning

London Stock Brick Ochre colour to match existing building

Ground Floor permeable Paving

Slate Roof Tiles

Dark Metal Railings to match existing

Aluminium White frames window or similar to match existing windows

London Stock Brick Ochre colour to match existing building

Ground Floor permeable Paving

Slate Roof Tiles

Dark Metal Railings to match existing

Aluminium White frames window or similar to match existing windows

London Stock Brick Ochre colour to match existing building

Ground Floor permeable Paving

late Roof Tiles

Dark Metal Railings to match existing

Notes:

Aluminium White frames window or similar to match existing windows

upp

London Stock Brick Ochre colour to match existing building

Ground Floor permeable Paving

Slate Roof Tiles

Dark Metal Railings to match existing

Aluminium White frames window or similar to match existing windows

Atrium, Stables Market, Chalk Farm Road, London, NWI 8AH

London Stock Brick Ochre colour to match existing building

Ground Floor permeable Paving

late Roof Tiles

Dark Metal Railings to match existing

Aluminium White frames window or similar to match existing windows