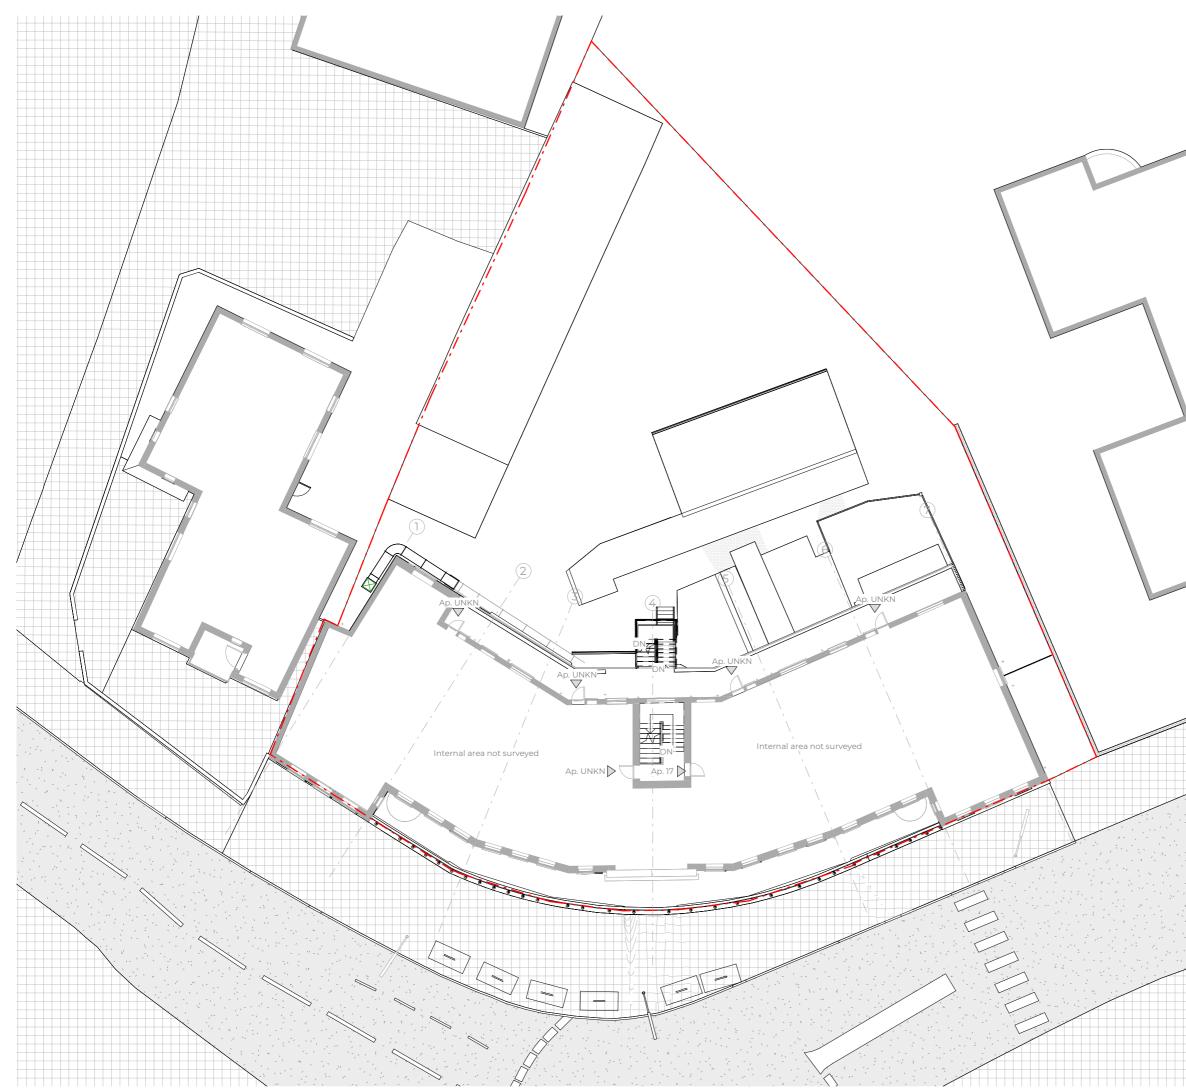

| Dwg No                                              | Drawn      |
|-----------------------------------------------------|------------|
| 1-18CE-A-03-101                                     | мо         |
| Drawing                                             | Checked    |
| Proposed Ground Floor Plan                          | EA MM      |
| Scale                                               | Issue Date |
| As indicated @ A3                                   | 28.09.2023 |
| n                                                   | 10m 🦳      |
| у<br>                                               |            |
|                                                     |            |
| Project Address                                     |            |
| 1 - 18 Central Parade, Gunnersbury Lane, W3 8H      | 1L         |
| Client                                              | Status     |
| Spiritville Investments Ltd (Jack Frankel)          | Planning   |
|                                                     |            |
|                                                     |            |
| www.weareupp.co.uk                                  |            |
| info@weareupp.co.uk<br>0208 202 9996                |            |
| Atrium, Stables Market,<br>Chalk Farm Road, London, |            |
| NWI 8AH                                             |            |