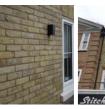

Description

London Stock Brick Ochre colour to match existing building

Ground Floor permeable Paving

late Roof Tiles

Dark Metal Railings to match existing

Aluminium White frames window or similar to match existing windows

Status

Planning

London Stock Brick Ochre colour to match existing building

Ground Floor permeable Paving

Slate Roof Tiles

Dark Metal Railings to match existing

Aluminium White frames window or similar to match existing windows

London Stock Brick Ochre colour to match existing building

Ground Floor permeable Paving

Slate Roof Tiles

Dark Metal Railings to match existing

Aluminium White frames window or similar to match existing windows

London Stock Brick Ochre colour to match existing building

Ground Floor permeable Paving

late Roof Tiles

Dark Metal Railings to match existing

Notes:

Aluminium White frames window or similar to match existing windows

upp

London Stock Brick Ochre colour to match existing building

Ground Floor permeable Paving

Slate Roof Tiles

Dark Metal Railings to match existing

Aluminium White frames window or similar to match existing windows

Atrium, Stables Market, Chalk Farm Road, London, NWI 8AH

London Stock Brick Ochre colour to match existing building

Ground Floor permeable Paving

late Roof Tiles

Dark Metal Railings to match existing

Aluminium White frames window or similar to match existing windows