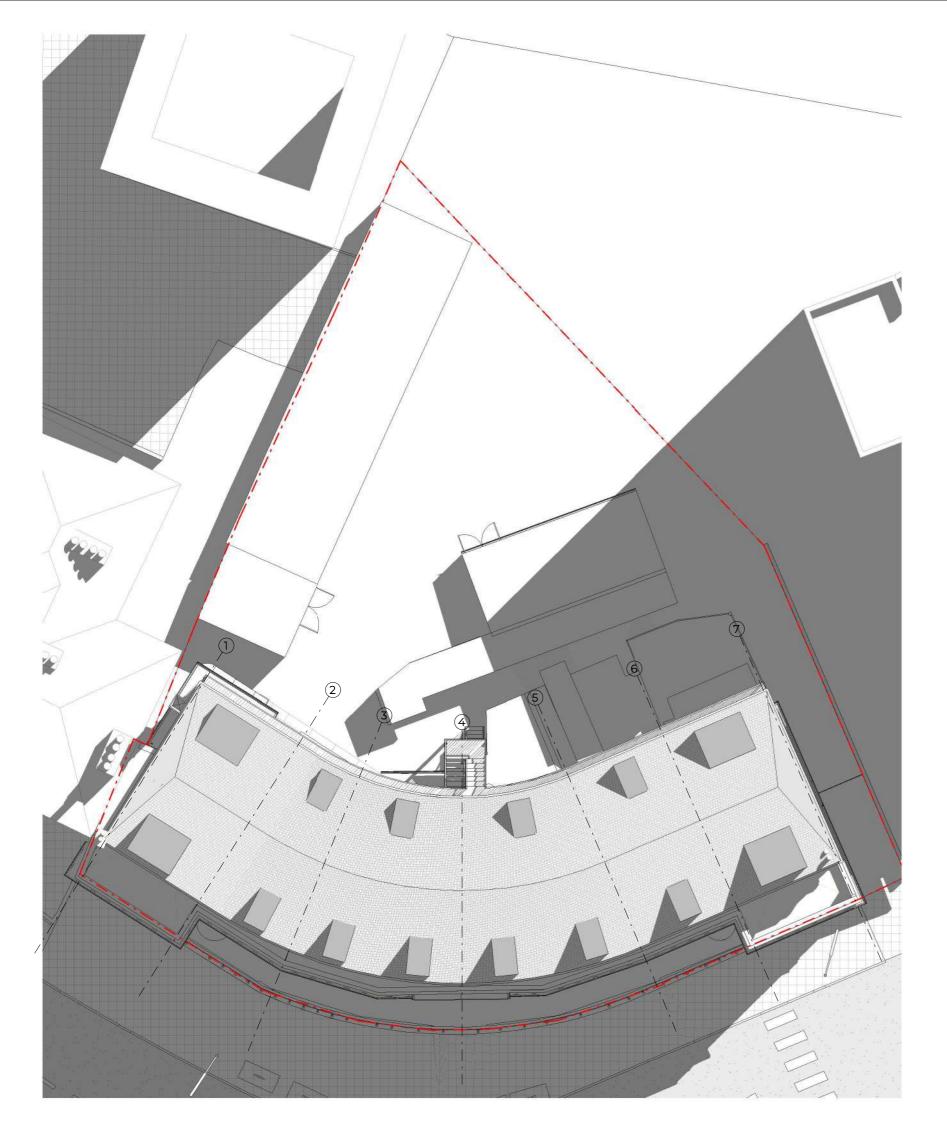

| Dwg No                                              | Drawn      |
|-----------------------------------------------------|------------|
| 1-18CE-A-03-101                                     | мо         |
| Drawing                                             | Checked    |
| Proposed Ground Floor Plan                          | EA MM      |
| Scale                                               | Issue Date |
| As indicated @ A3                                   | 28.09.2023 |
| n                                                   | 10m 🦳      |
| у<br>                                               |            |
|                                                     |            |
| Project Address                                     |            |
| 1 - 18 Central Parade, Gunnersbury Lane, W3 8H      | 1L         |
| Client                                              | Status     |
| Spiritville Investments Ltd (Jack Frankel)          | Planning   |
|                                                     |            |
|                                                     |            |
| www.weareupp.co.uk                                  |            |
| info@weareupp.co.uk<br>0208 202 9996                |            |
| Atrium, Stables Market,<br>Chalk Farm Road, London, |            |
| NWI 8AH                                             |            |