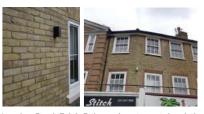

Description

London Stock Brick Ochre colour to match existing building

Ground Floor permeable Paving

late Roof Tiles

Dark Metal Railings to match existing

Aluminium White frames window or similar to match existing windows

Status

Planning

London Stock Brick Ochre colour to match existing building

Ground Floor permeable Paving

Slate Roof Tiles

Dark Metal Railings to match existing

Aluminium White frames window or similar to match existing windows

London Stock Brick Ochre colour to match existing building

Ground Floor permeable Paving

Slate Roof Tiles

Dark Metal Railings to match existing

Aluminium White frames window or similar to match existing windows