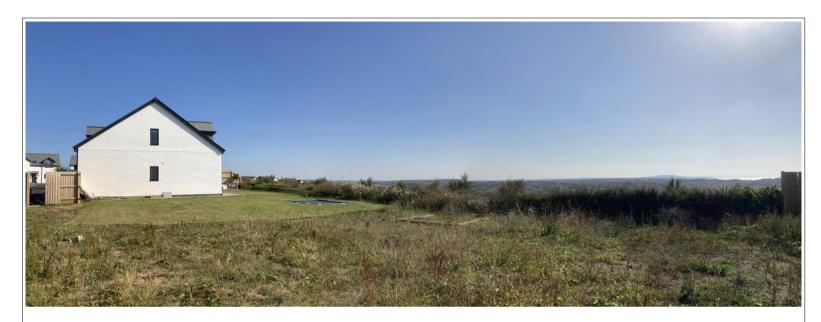

# RICHARD TOSIC ARCHITECT

Photograph 4 – is looking east with the application site in the foreground.