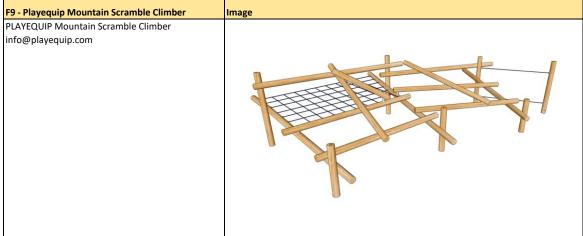

Original Item - Duncan and Grove Log Climbing Frame No 2 CL:2.02 (9.4m x 7.5m)

| F10. Playdale Hammock with Rope Sling and                                                                                                                                                              |       |
|--------------------------------------------------------------------------------------------------------------------------------------------------------------------------------------------------------|-------|
| Timber Posts - 2No                                                                                                                                                                                     | Image |
| Playdale Hammock with Rope Sling and Timber Posts installed to manufacturer's specification with reinforced turf surround. Age range 5-12 years. Playdale Code TE(ENC1). Max Free height of Fall 0.55m |       |
| F11 - Playdale Embankment Slide, Staircase and                                                                                                                                                         |       |
| Ramp with Rope                                                                                                                                                                                         | Image |
| Embankment Wide Slide (1.7m) colour green (3 months to 12 Years) Playdale ESWS Max Free Height of Fall 1.0m Embankment Steps with Handrail Playdale EMS + ESH Embankment Rope Ramp Playdale EMR        |       |
| F12 Playdale Timber Team Swing                                                                                                                                                                         | Image |
| Playdale Timber Team Swing colour Green (3 to 14 years) Playdale TTS Max Free Height of Fall 1.6m                                                                                                      |       |