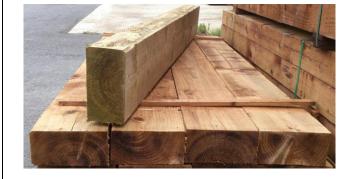

## F7A - Timber Sleepers 41No

Image

Timber sleepers inset into soft landscape on a 100mm deep Type 1 sub-base to finish flush with soil level. Timber sleepers to be pressure treated softwood 1800 x 245 x 120mm.