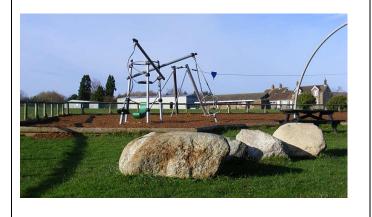

### F6 - Play Boulders 22No

Image

Play Boulders - CED Stone sales@cedstone.co.uk. Boulders to be smooth glacial boulders approximately 600 x 450 450mm.