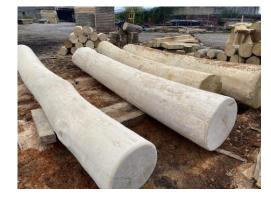

#### F5- Tree Trunk 1No

Image

Tree trunk with bark stripped and all surfaces sanded and oiled. Approximate length 6m. Tree trunk to be bedded on concrete footings to prevent movement during play.