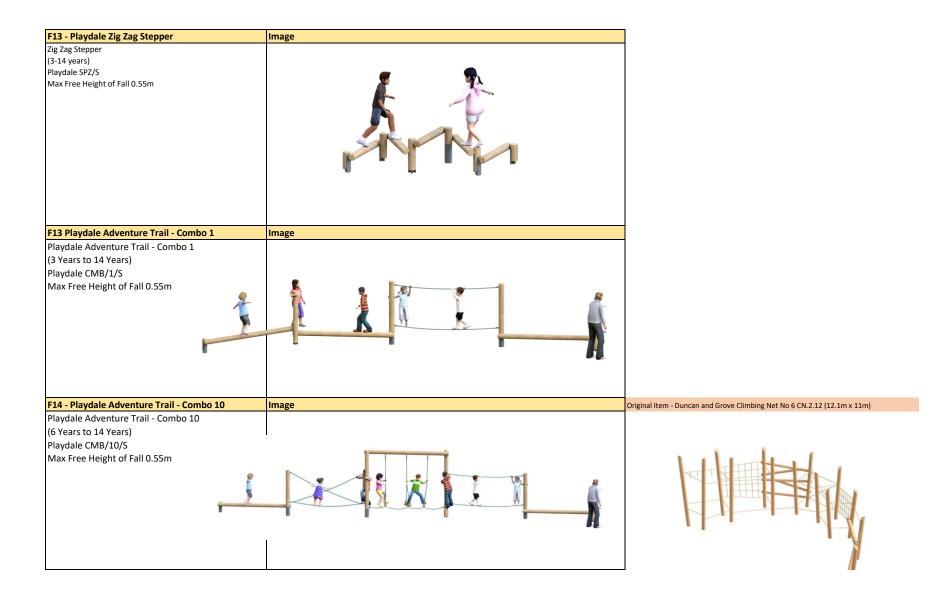

| Image |
| Embankment Wide Slide (1.7m) colour green (3 months to 12 Years) Playdale ESWS Max Free Height of Fall 1.0m Embankment Steps with Handrail Playdale EMS + ESH Embankment Rope Ramp Playdale EMR        |       |
| F12 Playdale Timber Team Swing                                                                                                                                                                         | Image |
| Playdale Timber Team Swing colour Green (3 to 14 years) Playdale TTS Max Free Height of Fall 1.6m                                                                                                      |       |



| F15 - Playdale Timber Balance Beam                                               | Image |
|----------------------------------------------------------------------------------|-------|
| Balance Beam (18 months to 6 Years) Playdale BBS/S Max Free Height of Fall 0.55m |       |
| F16 - Playdale Timber Sheep Springer                                             | Image |
| Playdale Timber Spring Sheep SPR/SH 18 Months to 6 years                         |       |
| F17 - Playdale Timber Elephant Springer                                          | Image |
| Playdale Timber Elephant SPR/EL 18 Months to 6 years                             |       |

| F18 - Playdale Timber Turtle Springer