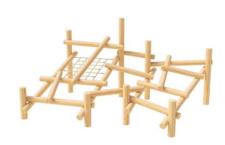

Original Item - Duncan and Grove Log Climbing Frame No 2 CL:2.02 (9.4m x 7.5m)

| F10. Playdale Hammock with Rope Sling and                                                                                                                                                              |       |
|--------------------------------------------------------------------------------------------------------------------------------------------------------------------------------------------------------|-------|
| Timber Posts - 2No                                                                                                                                                                                     | Image |
| Playdale Hammock with Rope Sling and Timber Posts installed to manufacturer's specification with reinforced turf surround. Age range 5-12 years. Playdale Code TE(ENC1). Max Free height of Fall 0.55m |       |
| F11 - Playdale Embankment Slide, Staircase and                                                                                                                                                         |       |
| Ramp with Rope                                                                                                                                                                                         | Image |
| Embankment Wide Slide (1.7m) colour green (3 months to 12 Years) Playdale ESWS Max Free Height of Fall 1.0m Embankment Steps with Handrail Playdale EMS + ESH Embankment Rope Ramp Playdale EMR        |       |
| F12 Playdale Timber Team Swing                                                                                                                                                                         | Image |
| Playdale Timber Team Swing colour Green (3 to 14 years) Playdale TTS Max Free Height of Fall 1.6m                                                                                                      |       |