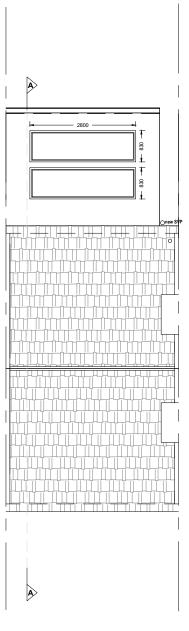

### **EXISTING**

Ground Floor Plan
Area ca. 31.98 m²

First Floor Plan
Area ca. 27.74 m²

Second Floor Plan
Area ca. 28.68 m<sup>2</sup>

**Roof Plan** 

 Drawn by:
 Project:
 Date:
 No.:
 23.04.2024
 22.1716

Scale @A3:

| Sium Sy.          | 1.10,000.                                         |  |  |
|-------------------|---------------------------------------------------|--|--|
| FD                | 29 Lizban StreetREET, BLACKHEATH, LONDON, SE3 8SS |  |  |
|                   |                                                   |  |  |
|                   |                                                   |  |  |
| Client:           | Drawing Title:                                    |  |  |
| Charlotte Downham | EXISTING PLANS                                    |  |  |
|                   |                                                   |  |  |
|                   |                                                   |  |  |
|                   |                                                   |  |  |