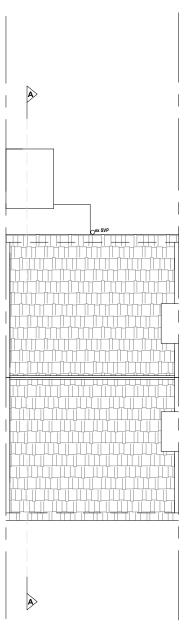

### **EXISTING**

Ground Floor Plan
Area ca. 31.98 m²

First Floor Plan
Area ca. 27.74 m²

Second Floor Plan
Area ca. 28.68 m<sup>2</sup>

**Roof Plan** 

 Drawn by:
 Project:
 Date:
 No.:
 23.04.2024
 22.1716

Scale @A3: