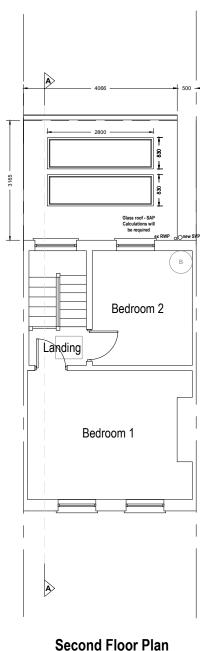

#### **PROPOSED**

**Ground Floor Plan** 

Area ca. 38.34 m<sup>2</sup> Additional Area: 6.38 m<sup>2</sup>

**First Floor Plan** 

Area ca. 27.74 m<sup>2</sup>

Area ca. 28.68 m<sup>2</sup>

**Roof Plan** 

Drawn by: FD Client: Charlotte Downham

29 Lizban StreetREET, BLACKHEATH, LONDON, SE3 8SS Drawing Title: PROPOSED PLANS

No.: Date: 23.04.2024 22-1716 Scale @A3: Rev: Page: PLANNING DRAWING