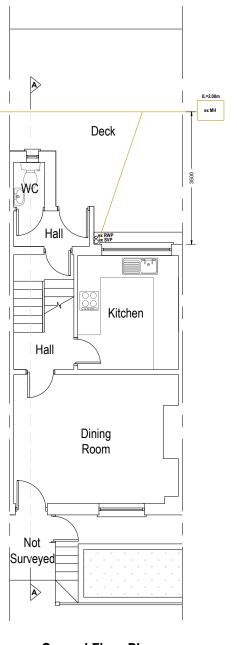

### **EXISTING**

Ground Floor Plan
Area ca. 31.98 m²

First Floor Plan
Area ca. 27.74 m²

Second Floor Plan
Area ca. 28.68 m<sup>2</sup>

**Roof Plan** 

 Drawn by:
 Project:
 Date:
 No.:
 23.04.2024
 22.1716

Scale @A3:

PLANNING DRAWING

Rev:

Page:

Note to Contractor: Contractor is recommended to carry out an intrusive site investigation prior to commencing works on site to ensure all details designed for this project are appropriate. Contractor to cross reference with Structural Calculations package for suitability, to assess site levels and confirm any design assumptions within the calculations package prior to works commencing on site. If the Contractor requires any additional information, please send a Request For Information to hello@planituk.co.uk before ordering materials and starting the works - requests will be acknowledged and responded to as soon as possible. Please ensure that the drawings have been submitted to Building Control for a Full Plans submission and the compliance report has been discharged before starting works on site.

| Sium Sy.          | 1.10,000.                                         |  |  |
|-------------------|---------------------------------------------------|--|--|
| FD                | 29 Lizban StreetREET, BLACKHEATH, LONDON, SE3 8SS |  |  |
|                   |                                                   |  |  |
|                   |                                                   |  |  |
| Client:           | Drawing Title:                                    |  |  |
| Charlotte Downham | EXISTING PLANS                                    |  |  |
|                   |                                                   |  |  |
|                   |                                                   |  |  |
|                   |                                                   |  |  |