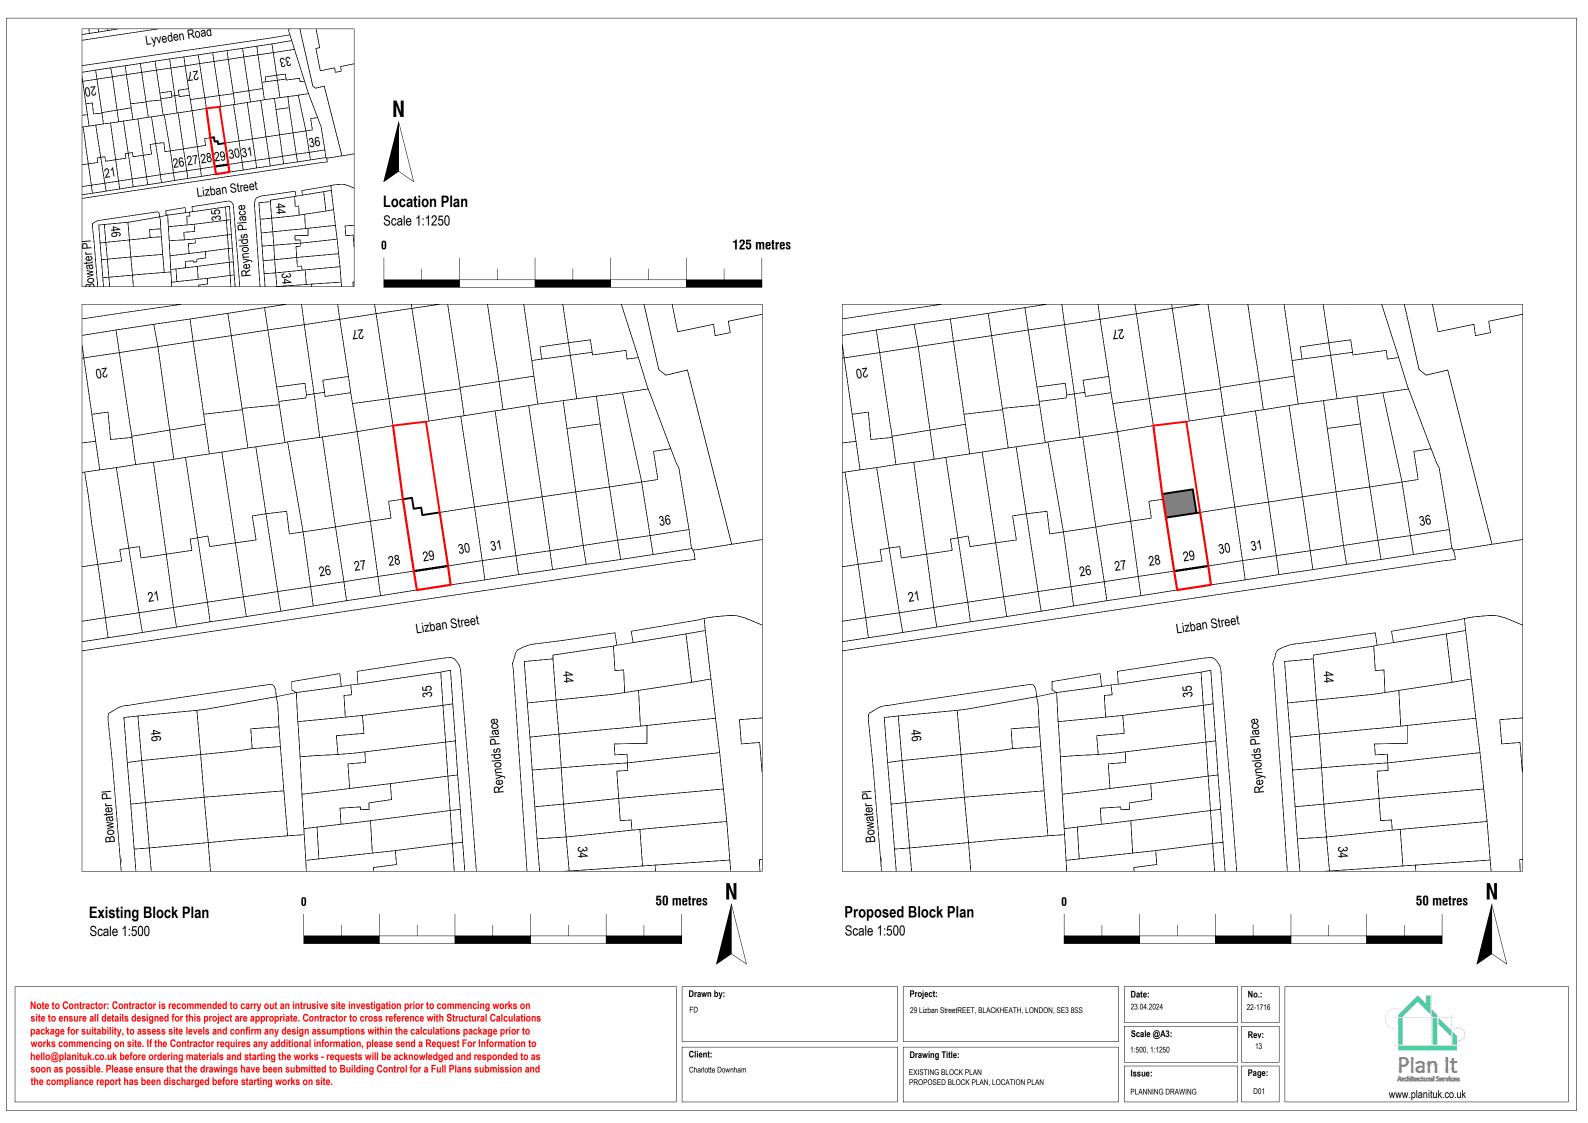

### **EXISTING**

Ground Floor Plan
Area ca. 31.98 m²

First Floor Plan
Area ca. 27.74 m²

Second Floor Plan
Area ca. 28.68 m<sup>2</sup>

**Roof Plan** 

 Drawn by:
 Project:
 Date:
 No.:
 23.04.2024
 22.1716

Scale @A3:

PLANNING DRAWING

Rev:

Page:

Note to Contractor: Contractor is recommended to carry out an intrusive site investigation prior to commencing works on site to ensure all details designed for this project are appropriate. Contractor to cross reference with Structural Calculations package for suitability, to assess site levels and confirm any design assumptions within the calculations package prior to works commencing on site. If the Contractor requires any additional information, please send a Request For Information to hello@planituk.co.uk before ordering materials and starting the works - requests will be acknowledged and responded to as soon as possible. Please ensure that the drawings have been submitted to Building Control for a Full Plans submission and the compliance report has been discharged before starting works on site.

| Sium Sy.          | 1.10,000.                                         |  |  |
|-------------------|---------------------------------------------------|--|--|
| FD                | 29 Lizban StreetREET, BLACKHEATH, LONDON, SE3 8SS |  |  |
|                   |                                                   |  |  |
|                   |                                                   |  |  |
| Client:           | Drawing Title:                                    |  |  |
| Charlotte Downham | EXISTING PLANS                                    |  |  |
|                   |                                                   |  |  |
|                   |                                                   |  |  |
|                   |                                                   |  |  |