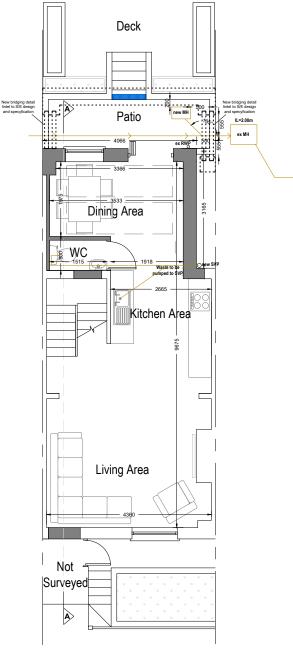

#### **PROPOSED**

**Ground Floor Plan** 

Area ca. 38.34 m<sup>2</sup> Additional Area: 6.38 m<sup>2</sup>

**First Floor Plan** 

Area ca. 27.74 m<sup>2</sup>

Area ca. 28.68 m<sup>2</sup>

**Roof Plan** 

Drawn by: FD Client: Charlotte Downham

29 Lizban StreetREET, BLACKHEATH, LONDON, SE3 8SS Drawing Title: PROPOSED PLANS

No.: Date: 23.04.2024 22-1716 Scale @A3: Rev: Page: PLANNING DRAWING