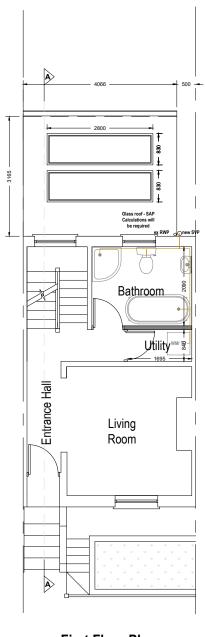

#### **PROPOSED**

**Ground Floor Plan** 

Area ca. 38.34 m<sup>2</sup> Additional Area: 6.38 m<sup>2</sup>

**First Floor Plan** 

Area ca. 27.74 m<sup>2</sup>

Area ca. 28.68 m<sup>2</sup>

**Roof Plan** 

Drawn by: FD Client: Charlotte Downham

29 Lizban StreetREET, BLACKHEATH, LONDON, SE3 8SS Drawing Title: PROPOSED PLANS

No.: Date: 23.04.2024 22-1716 Scale @A3: Rev: Page: PLANNING DRAWING