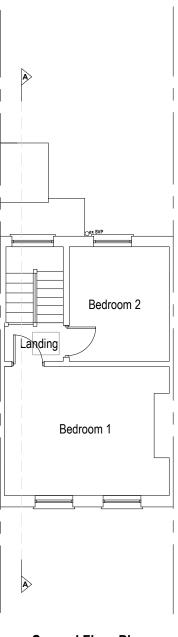

### **EXISTING**

Ground Floor Plan
Area ca. 31.98 m²

First Floor Plan
Area ca. 27.74 m²

Second Floor Plan
Area ca. 28.68 m<sup>2</sup>

**Roof Plan** 

 Drawn by:
 Project:
 Date:
 No.:
 23.04.2024
 22.1716

Scale @A3:

PLANNING DRAWING

Rev:

Page:

Note to Contractor: Contractor is recommended to carry out an intrusive site investigation prior to commencing works on site to ensure all details designed for this project are appropriate. Contractor to cross reference with Structural Calculations package for suitability, to assess site levels and confirm any design assumptions within the calculations package prior to works commencing on site. If the Contractor requires any additional information, please send a Request For Information to hello@planituk.co.uk before ordering materials and starting the works - requests will be acknowledged and responded to as soon as possible. Please ensure that the drawings have been submitted to Building Control for a Full Plans submission and the compliance report has been discharged before starting works on site.

| Sium Sy.          | 1.10,000.                                         |  |  |
|-------------------|---------------------------------------------------|--|--|
| FD                | 29 Lizban StreetREET, BLACKHEATH, LONDON, SE3 8SS |  |  |
|                   |                                                   |  |  |
|                   |                                                   |  |  |
| Client:           | Drawing Title:                                    |  |  |
| Charlotte Downham | EXISTING PLANS                                    |  |  |
|                   |                                                   |  |  |
|                   |                                                   |  |  |
|                   |                                                   |  |  |