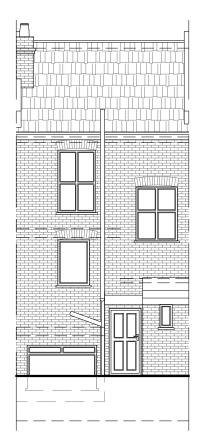

# **PROPOSED** Proposed Materials: Walls: Brick to match existing Roof: GRP finish **Right Side Elevation Front Elevation Left Side Elevation** Drawn by: Date: No.: Note to Contractor: Contractor is recommended to carry out an intrusive site investigation prior to commencing works on 23.04.2024 22-1716 29 Lizban StreetREET, BLACKHEATH, LONDON, SE3 8SS FD site to ensure all details designed for this project are appropriate. Contractor to cross reference with Structural Calculations package for suitability, to assess site levels and confirm any design assumptions within the calculations package prior to works commencing on site. If the Contractor requires any additional information, please send a Request For Information to Scale @A3: Rev: 1:100 13 Client: hello@planituk.co.uk before ordering materials and starting the works - requests will be acknowledged and responded to as Drawing Title: Plan It soon as possible. Please ensure that the drawings have been submitted to Building Control for a Full Plans submission and the compliance report has been discharged before starting works on site. PROPOSED ELEVATIONS Charlotte Downham Page: PLANNING DRAWING www.planituk.co.uk