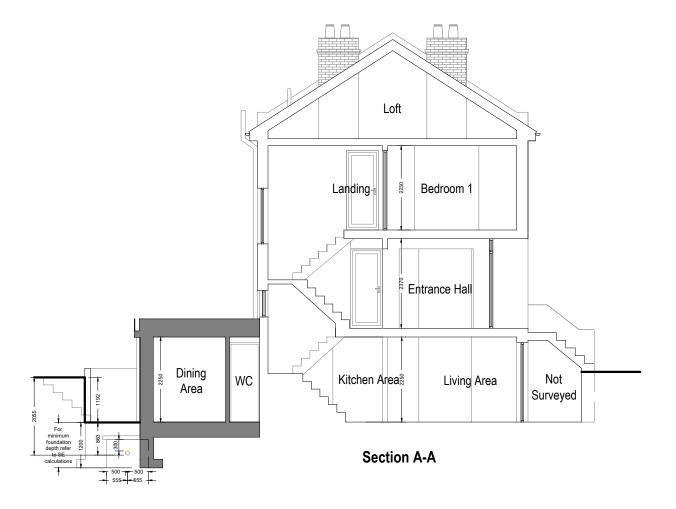

### **PROPOSED**

Note to Contractor: Contractor is recommended to carry out an intrusive site investigation prior to commencing works on site to ensure all details designed for this project are appropriate. Contractor to cross reference with Structural Calculations package for suitability, to assess site levels and confirm any design assumptions within the calculations package prior to works commencing on site. If the Contractor requires any additional information, please send a Request For Information to hello@planituk.co.uk before ordering materials and starting the works - requests will be acknowledged and responded to as soon as possible. Please ensure that the drawings have been submitted to Building Control for a Full Plans submission and the compliance report has been discharged before starting works on site.

| יט | nawn by. |  |  |
|----|----------|--|--|
| F  | D        |  |  |
|    |          |  |  |
|    |          |  |  |
|    |          |  |  |

Client:

Charlotte Downham

29 Lizban StreetREET, BLACKHEATH, LONDON, SE3 8SS

Drawing Title:

SECTION A-A

| Date:<br>23.04.2024        | <b>No.:</b> 22-1716 |
|----------------------------|---------------------|
| Scale @A3:<br>1:100        | <b>Rev:</b> 13      |
| Issue:<br>PLANNING DRAWING | Page:<br>D07        |