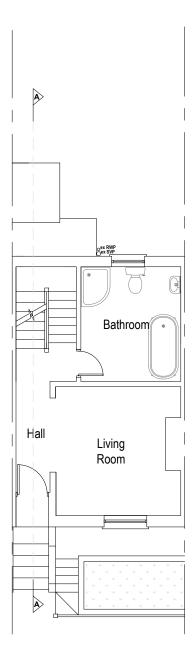

### **EXISTING**

Ground Floor Plan
Area ca. 31.98 m²

First Floor Plan
Area ca. 27.74 m²

Second Floor Plan
Area ca. 28.68 m<sup>2</sup>

**Roof Plan** 

 Drawn by:
 Project:
 Date:
 No.:
 23.04.2024
 22.1716

Scale @A3:

PLANNING DRAWING

Rev:

Page:

Note to Contractor: Contractor is recommended to carry out an intrusive site investigation prior to commencing works on site to ensure all details designed for this project are appropriate. Contractor to cross reference with Structural Calculations package for suitability, to assess site levels and confirm any design assumptions within the calculations package prior to works commencing on site. If the Contractor requires any additional information, please send a Request For Information to hello@planituk.co.uk before ordering materials and starting the works - requests will be acknowledged and responded to as soon as possible. Please ensure that the drawings have been submitted to Building Control for a Full Plans submission and the compliance report has been discharged before starting works on site.

| Sium Sy.          | 1.10,000.                                         |  |  |
|-------------------|---------------------------------------------------|--|--|
| FD                | 29 Lizban StreetREET, BLACKHEATH, LONDON, SE3 8SS |  |  |
|                   |                                                   |  |  |
|                   |                                                   |  |  |
| Client:           | Drawing Title:                                    |  |  |
| Charlotte Downham | EXISTING PLANS                                    |  |  |
|                   |                                                   |  |  |
|                   |                                                   |  |  |
|                   |                                                   |  |  |