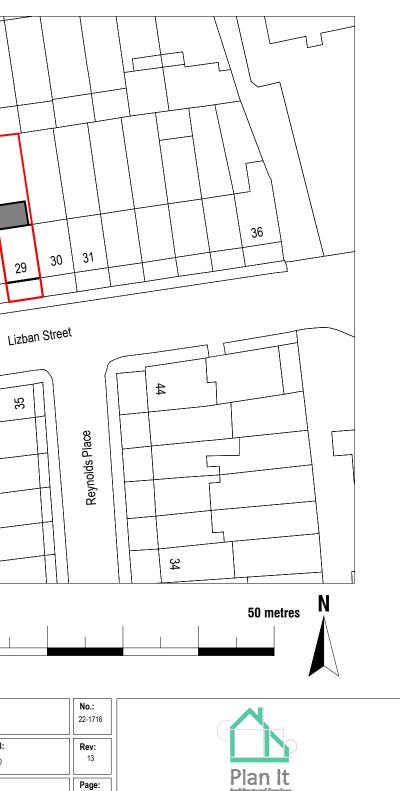

| Drawn by:         | Project:                                          | Date:            |
|-------------------|---------------------------------------------------|------------------|
| FD                | 29 Lizban StreetREET, BLACKHEATH, LONDON, SE3 8SS | 19.04.2024       |
|                   |                                                   | Scale @A3:       |
| Client:           | Drawing Title:                                    | 1:500, 1:1250    |
| Charlotte Downham | EXISTING BLOCK PLAN                               | Issue:           |
|                   | PROPOSED BLOCK PLAN, LOCATION PLAN                | PLANNING DRAWING |