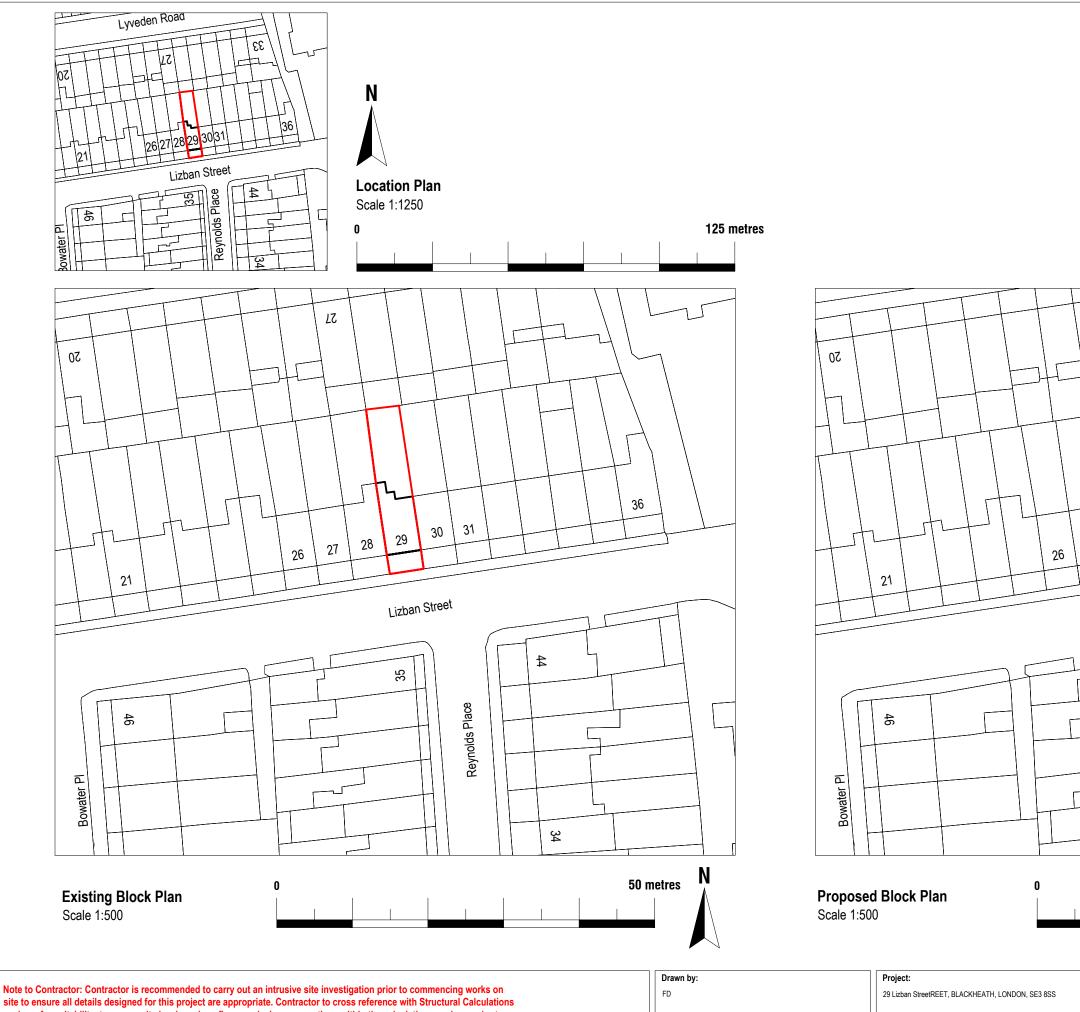

| Drawn by:         | Project:                                          | Date:            |
|-------------------|---------------------------------------------------|------------------|
| FD                | 29 Lizban StreetREET, BLACKHEATH, LONDON, SE3 8SS | 19.04.2024       |
|                   |                                                   | Scale @A3:       |
| Client:           | Drawing Title:                                    | 1:500, 1:1250    |
| Charlotte Downham | EXISTING BLOCK PLAN                               | Issue:           |
|                   | PROPOSED BLOCK PLAN, LOCATION PLAN                | PLANNING DRAWING |