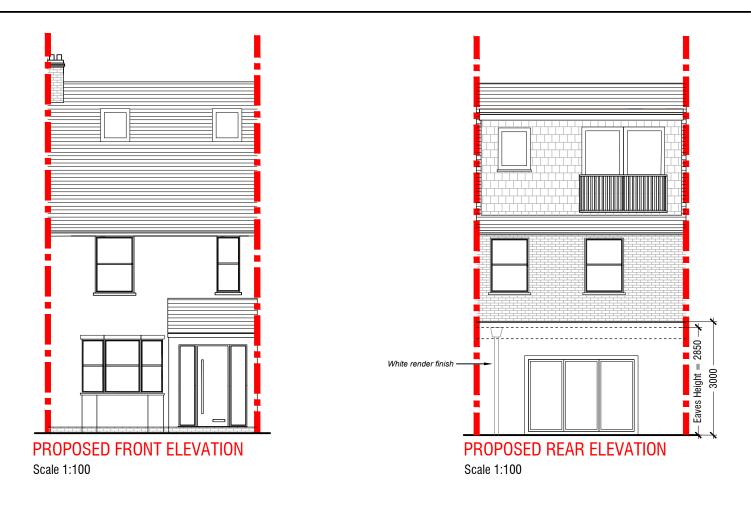

## CONNECTED TO NEIGHBOURING BUILDING PROPOSED SIDE ELEVATION

LEGEND

Existing wall

Existing wall to be demolished

Proposed wall - External

Proposed wall - Internal

**Boundary Line** 

Rxx Doors and windows to be removed

Doors and windows to be removed and replaced

N-xx Proposed doors and windows
----- Demolished roof line

Proposed roof

When printing off pdf drawings, it is the responsibility of the user to verify that the resulting prints are to scale on the appropriate sized sheet. Also the scale bar on the plan measure correctly.

Scale 1:100

Lyondale Planning & Design Crown House Homesdale Gardens Dartford, Kent, DA1 1DZ 0800 677 1999

Client: Klarita Halili

Project: 253 Shooters Hill Road, London, SE3 8UN

Title: Proposed Elevations

 Drawn:
 KA

 Dwg No.:
 Y1965/2024/04
 Rev No.: 00

 Scale:
 1:100 @ A3

Date: 17/04/2024