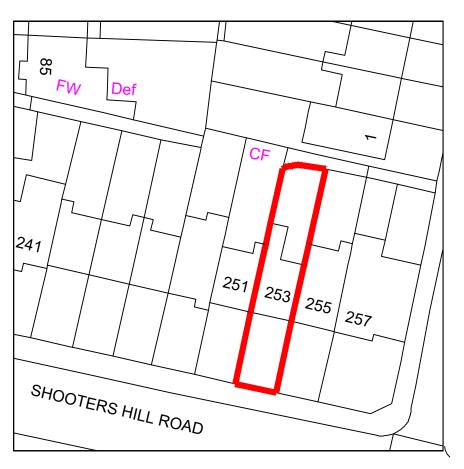

## **Block Plan**

1:500

Lyondale Planning & Design Crown House Homesdale Gardens Dartford, Kent, DA1 1DZ 0800 677 1999

Client: Klarita Halili

Project: 253 Shooters Hill Road, London, SE3 8UN

Title: Site Location and Block Plans

## **Boundary Line**

 Drawn:
 KA

 Dwg No.:
 Y1965/2024/01
 Rev No.: 00

 Scale:
 1:1250 & 1:500 @ A3

Date: 17/04/2024