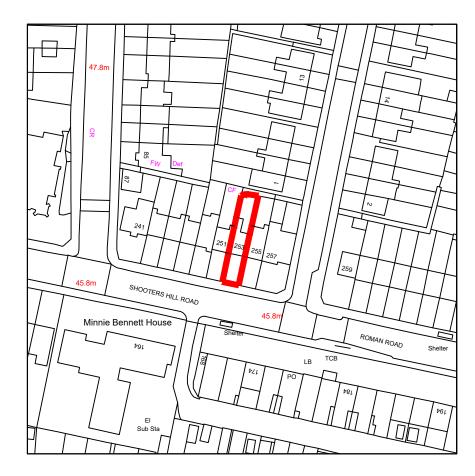

## **Location Plan**

1:1250

Lyondale Planning & Design Crown House Homesdale Gardens Dartford, Kent, DA1 1DZ 0800 677 1999

Client: Klarita Halili

Project: 253 Shooters Hill Road, London, SE3 8UN

Title: Site Location and Block Plans

## **Boundary Line**

 Drawn:
 KA

 Dwg No.:
 Y1965/2024/01
 Rev No.: 00

 Scale:
 1:1250 & 1:500 @ A3

Date: 17/04/2024