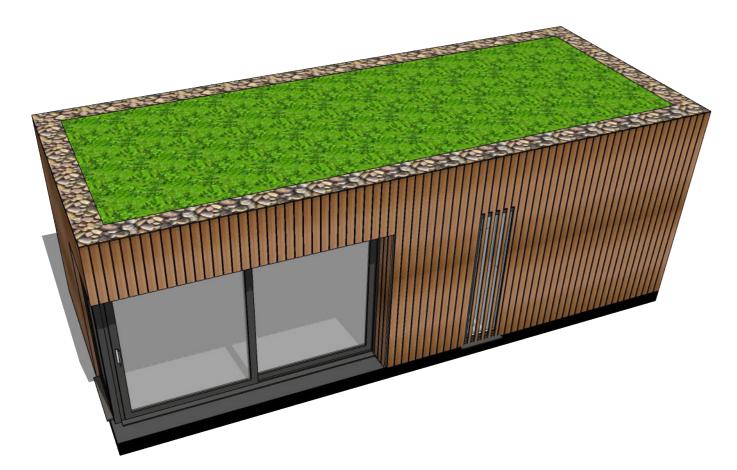

## NOTES

Photo (top, right) is representative of the proposed look, albeit without the premium birch-ply cladding to the interior walls, comprising 90mm open-board Larch (with 10mm shadow gaps) and feature over-clad window (45mm open-board with 55mm gaps).

Larch cladding to Front (E), Left (S) and Right (N) elevations.

Photo (bottom, left) is representative of the proposed living Sedum roof, with 3" cobble stone perimeter.

## SITE

11 Allison Grove London SE21 7ER

Beatrice Gibson

Drawing title:

3D massing (not to scale @ A3)

Job No. QUOTE 16/04/204