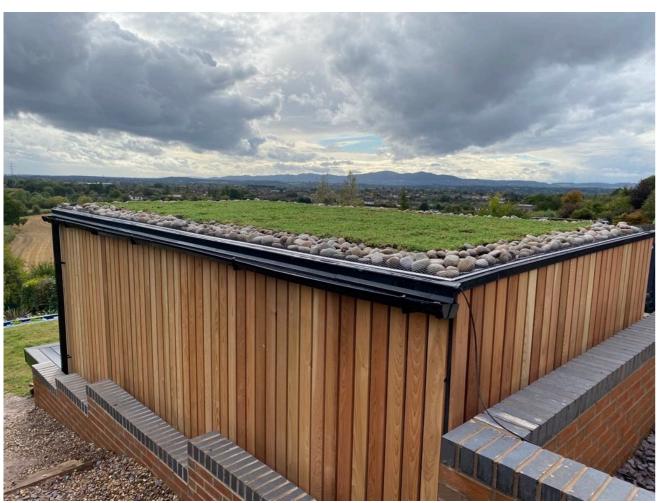

Larch cladding to Front (E), Left (S) and Right (N) elevations.

Photo (bottom, left) is representative of the proposed living Sedum roof, with 3" cobble stone perimeter.