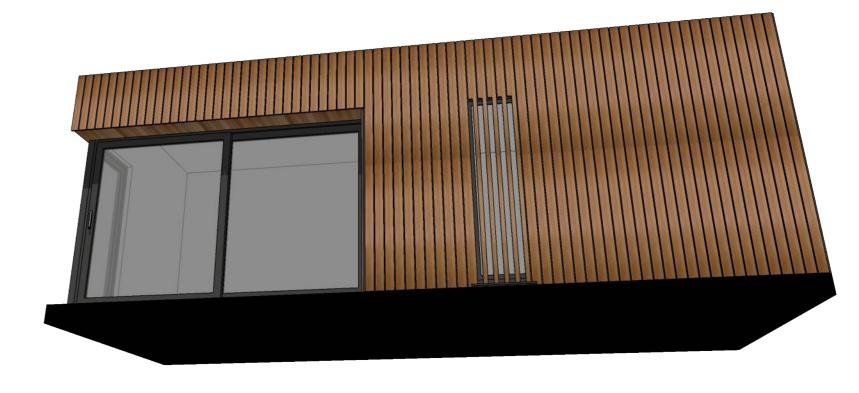

## NOTES

Photo (top, right) is representative of the proposed look, albeit without the premium birch-ply cladding to the interior walls, comprising 90mm open-board Larch (with 10mm shadow gaps) and feature over-clad window (45mm open-board with 55mm gaps).

Larch cladding to Front (E), Left (S) and Right (N) elevations.

Photo (bottom, left) is representative of the proposed living Sedum roof, with 3" cobble stone perimeter.

## SITE

11 Allison Grove London SE21 7ER

Beatrice Gibson

Drawing title:

3D massing (not to scale @ A3)

Job No. QUOTE 16/04/204