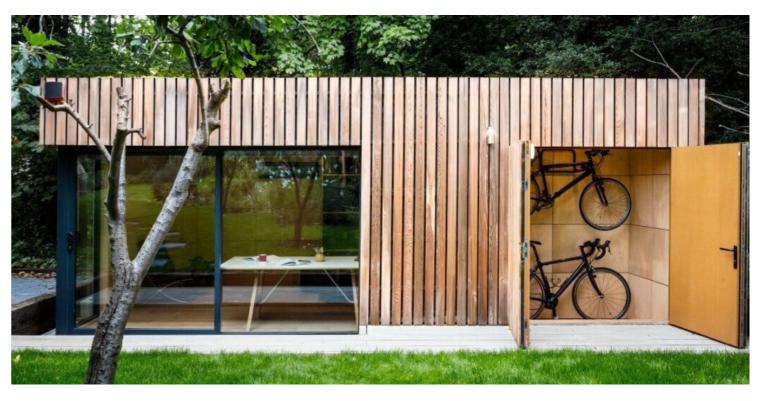

## NOTES

Photo (top, right) is representative of the proposed look, albeit without the premium birch-ply cladding to the interior walls, comprising 90mm open-board Larch (with 10mm shadow gaps) and feature over-clad window (45mm open-board with 55mm gaps).

Larch cladding to Front (E), Left (S) and Right (N) elevations.

Photo (bottom, left) is representative of the proposed living Sedum roof, with 3" cobble stone perimeter.