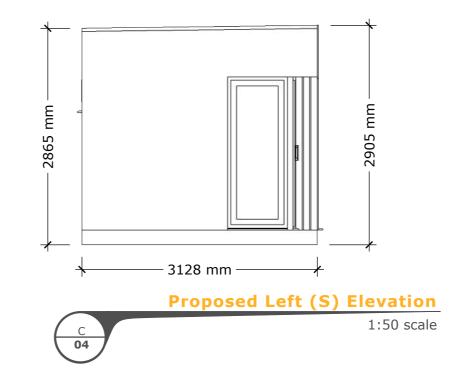

square-line rainwater guttering on rear elevation
CLADDING: 90mm open-board Siberian Larch to N, S & E elevations; Mountain Sage colour Hardie Plank to W
JOINERY: Windows and doors powder-coated aluminium finished in RAL 7003 (Moss Grey) colour