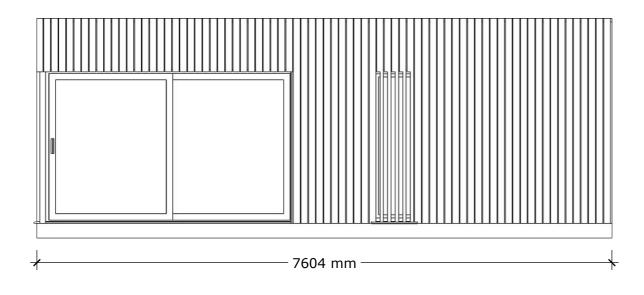

square-line rainwater guttering on rear elevation
CLADDING: 90mm open-board Siberian Larch to N, S & E elevations; Mountain Sage colour Hardie Plank to W
JOINERY: Windows and doors powder-coated aluminium finished in RAL 7003 (Moss Grey) colour