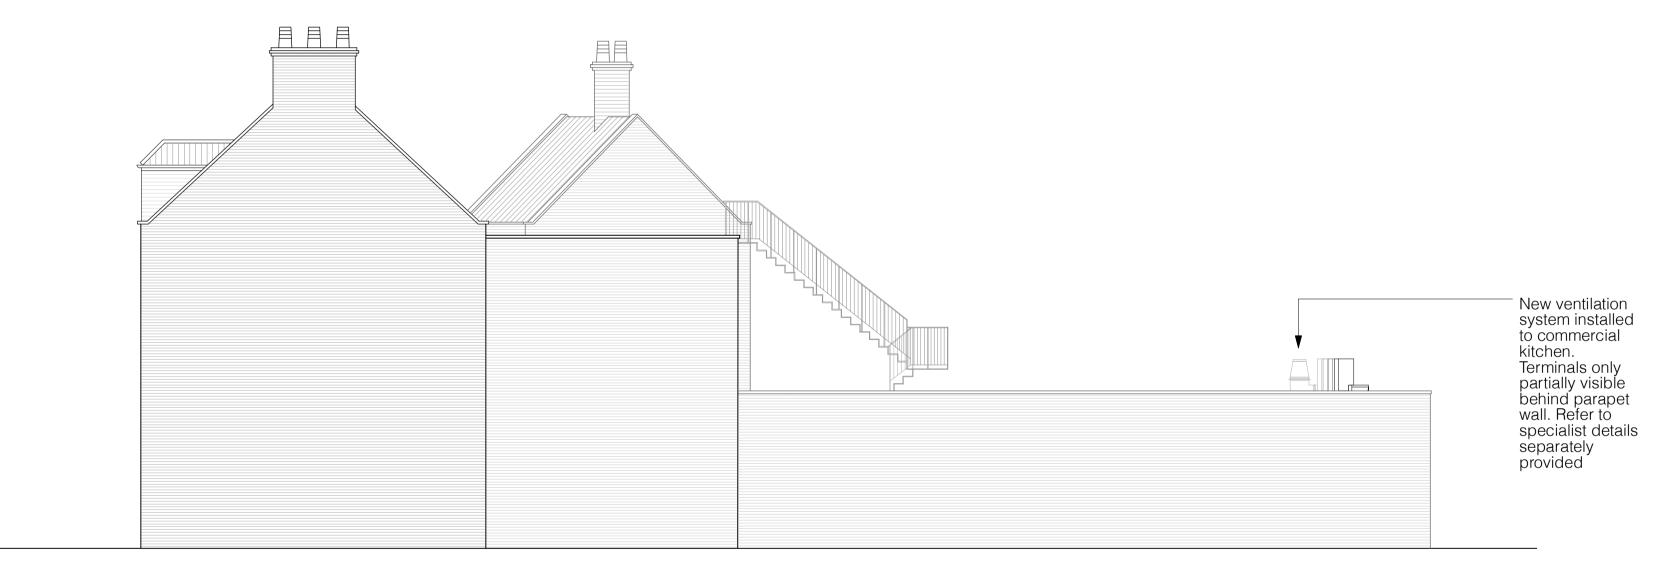

New ventilation system installed to commercial kitchen. Terminals only partially visible behind parapet wall. Refer to specialist details separately provided

FRONT - SOUTH - HIGH STREET ELEVATION - 1:100@A1, 1:200@A3

REAR - NORTH ELEVATION - 1:100@A1, 1:200@A3

SIDE - EAST ELEVATION - 1:100@A1, 1:200@A3

SIDE - WEST ELEVATION - 1:100@A1, 1:200@A3

A 19.04.24 FW Side elevations included Rev Date Initials Details

Purpose of Issue