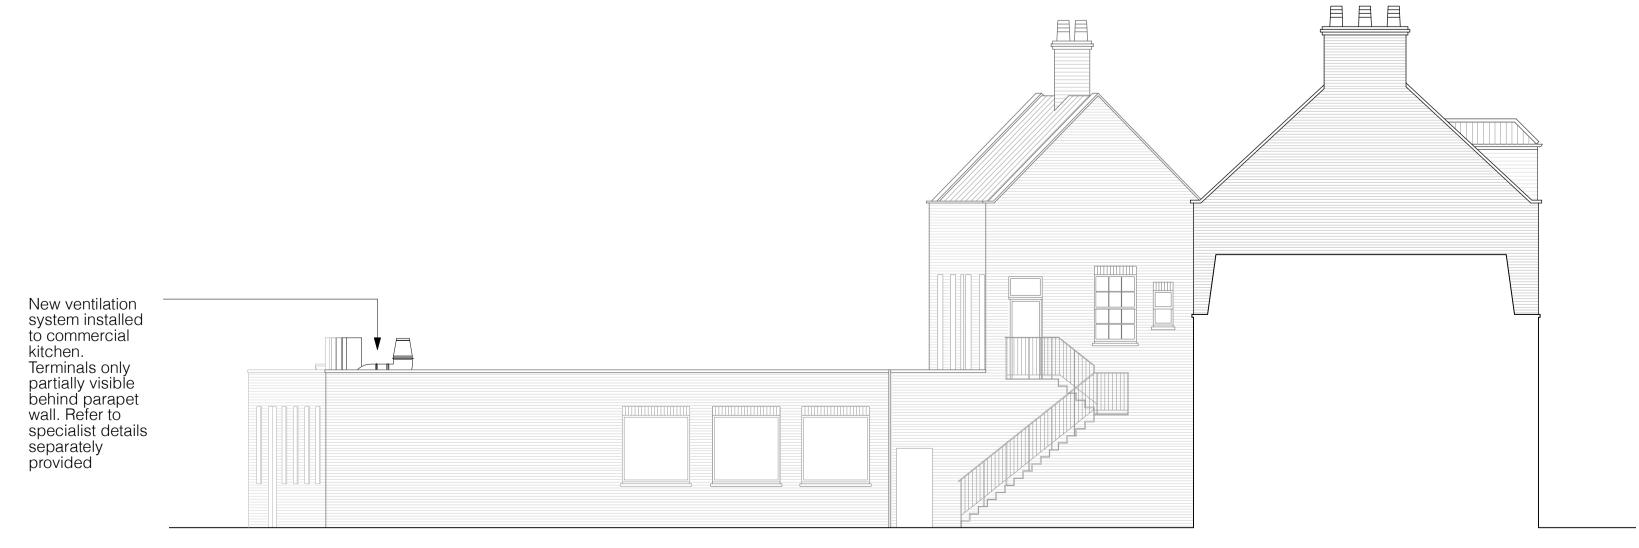

New ventilation system installed to commercial kitchen. Terminals only partially visible behind parapet wall. Refer to specialist details separately provided

FRONT - SOUTH - HIGH STREET ELEVATION - 1:100@A1, 1:200@A3