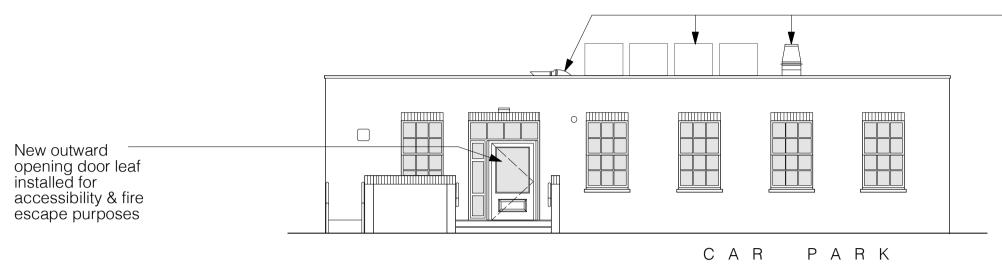

REAR - NORTH ELEVATION - 1:100@A1, 1:200@A3

SIDE - EAST ELEVATION - 1:100@A1, 1:200@A3

SIDE - WEST ELEVATION - 1:100@A1, 1:200@A3

A 19.04.24 FW Side elevations included Rev Date Initials Details

Purpose of Issue