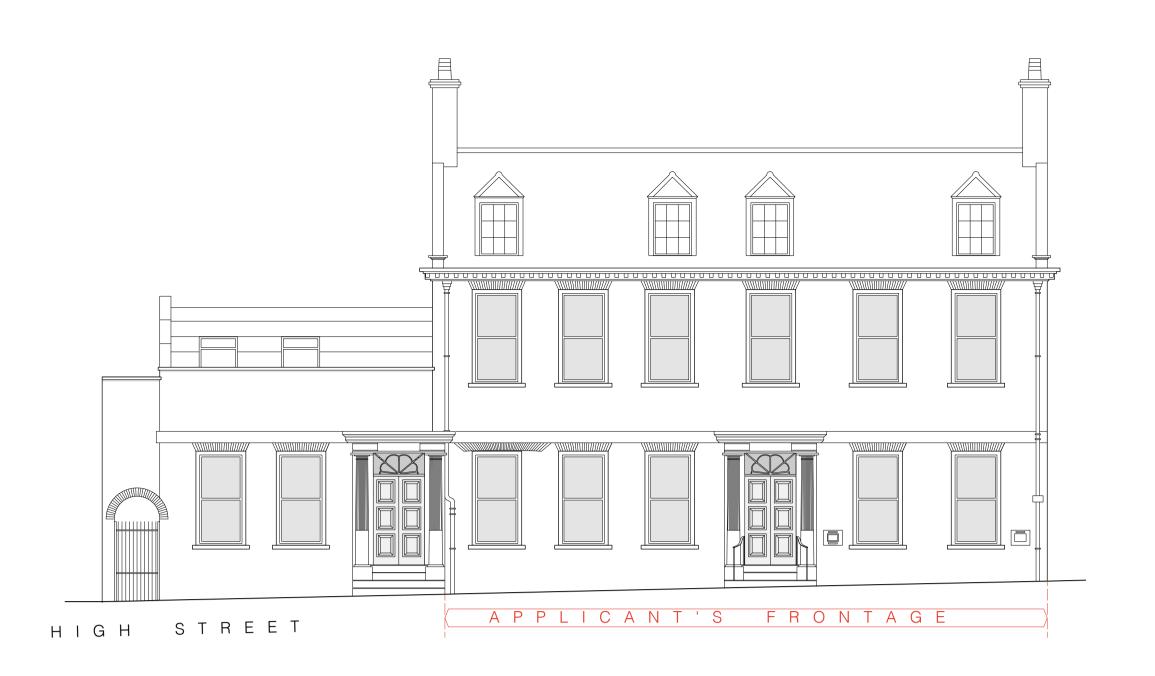

New ventilation system installed to commercial kitchen. Terminals only partially visible behind parapet wall. Refer to specialist details separately provided

FRONT - SOUTH - HIGH STREET ELEVATION - 1:100@A1, 1:200@A3

PLANNING APPLICATION

RICHARD PEDLAR ARCHITECTS ARCHITECTURE • CONSERVATION • URBAN DESIGN

RPCA St Brandon's House 29 Great George Street Bristol BS1 5QT • 0117 974 2612 www.rpca.co.uk • info@rpca.co.uk

**LOUNGE** at 58-60 High Street Newmarket Suffolk CB8 8LB

Loungers UK Limited

Proposed Elevations

Drawing No. LNG4830.04A

1:100@A1 1:200@A3 Date MAR 2024