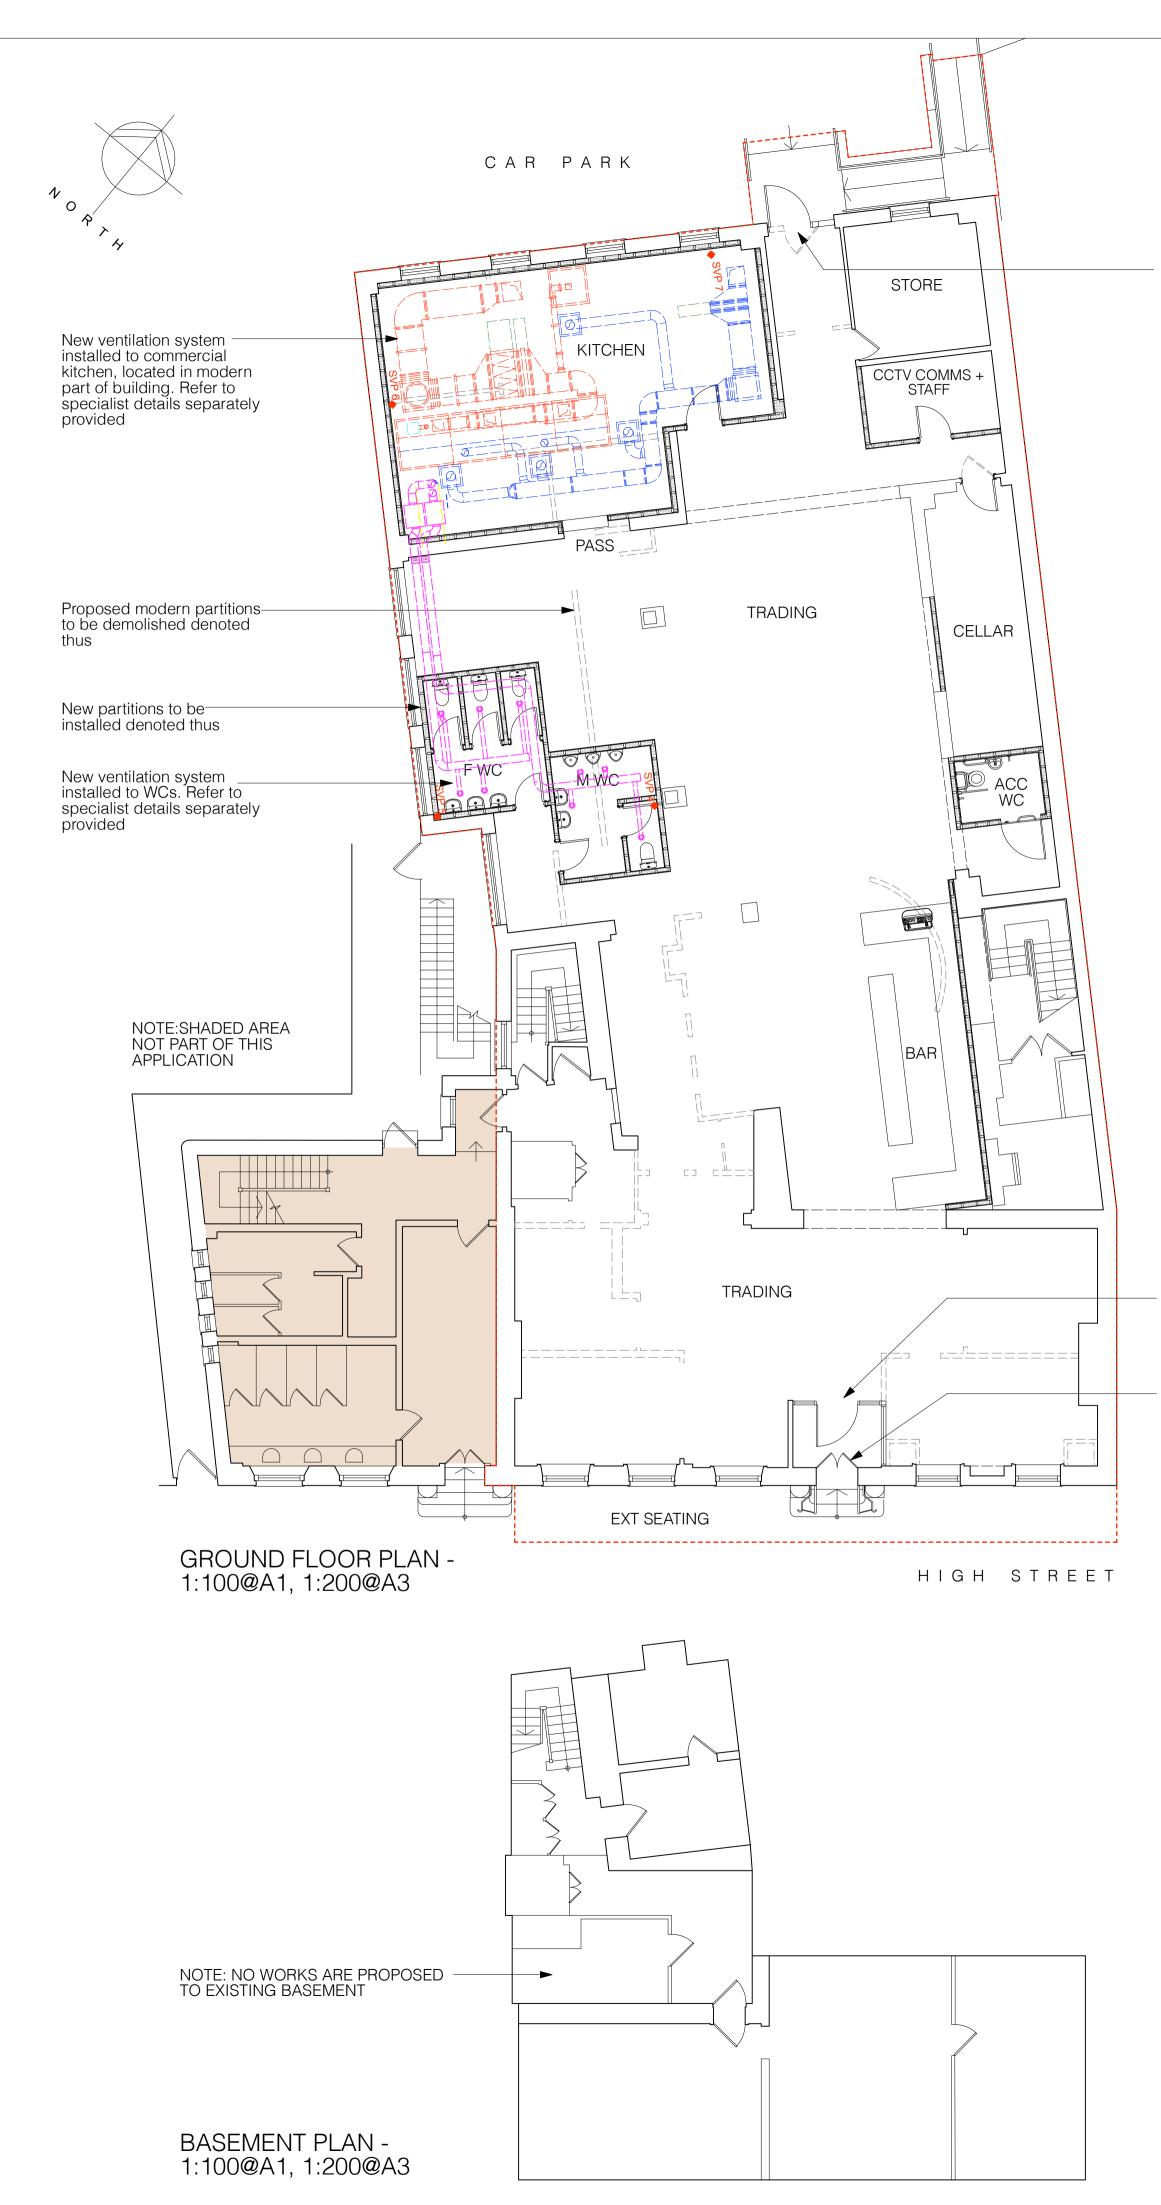

New ventilation system installed to commercial kitchen and WCs. Terminals only partially visible behind parapet wall. Refer to specialist details separately provided

 New outward opening door leaf installed for accessibility & fire escape purposes