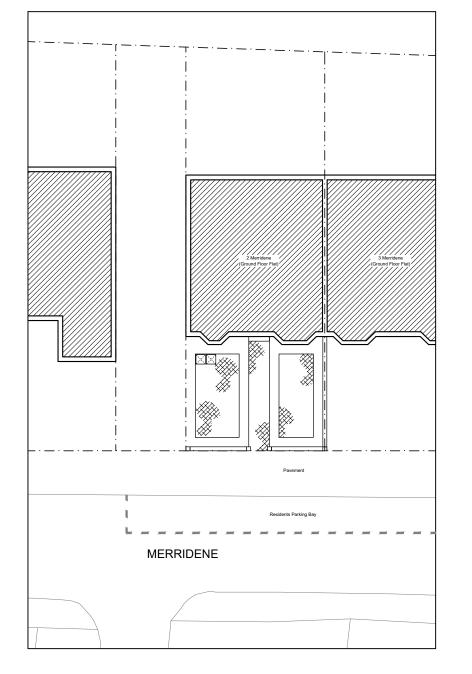

Site Plan as Existing

Site Plan as Proposed

| A r c h i t e c t s                                                    | <sup>Site:</sup><br>2 Merridene<br>Winchmore Hill<br>N21 1RD | Title:<br>Site Plan as<br>Existing and Proposed | $\begin{array}{cccccccccccccccccccccccccccccccccccc$ | Key:<br>Existing Walls/Floors<br>Boundary Line |
|------------------------------------------------------------------------|--------------------------------------------------------------|-------------------------------------------------|------------------------------------------------------|------------------------------------------------|
| AL9 7BW                                                                | <sub>Client:</sub><br>Mrs Charalambous                       | Drawn:<br>NP   Drg. No. 336_03                  |                                                      |                                                |
| t: 07886 526 081<br>f: 01707 642 026<br>e: papalexandrakos@hotmail.com |                                                              | Dote: Oct. 2022                                 | Scale: 1:200 Drg. Size: A3                           |                                                |