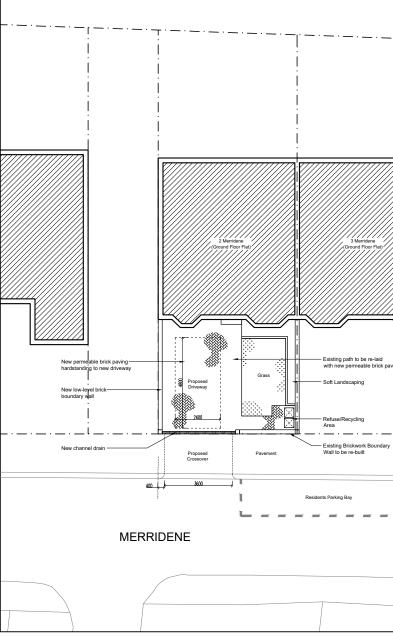

Site Plan as Existing

Site Plan as Proposed

| A r c h i t e c t s                                                    | <sup>Site:</sup><br>2 Merridene<br>Winchmore Hill<br>N21 1RD | Title:<br>Site Plan as<br>Existing and Proposed | $\begin{array}{cccccccccccccccccccccccccccccccccccc$ | Key:<br>Existing Walls/Floors<br>Boundary Line |
|------------------------------------------------------------------------|--------------------------------------------------------------|-------------------------------------------------|------------------------------------------------------|------------------------------------------------|
| AL9 7BW                                                                | <sub>Client:</sub><br>Mrs Charalambous                       | Drawn:<br>NP   Drg. No. 336_03                  |                                                      |                                                |
| t: 07886 526 081<br>f: 01707 642 026<br>e: papalexandrakos@hotmail.com |                                                              | Dote: Oct. 2022                                 | Scale: 1:200 Drg. Size: A3                           |                                                |