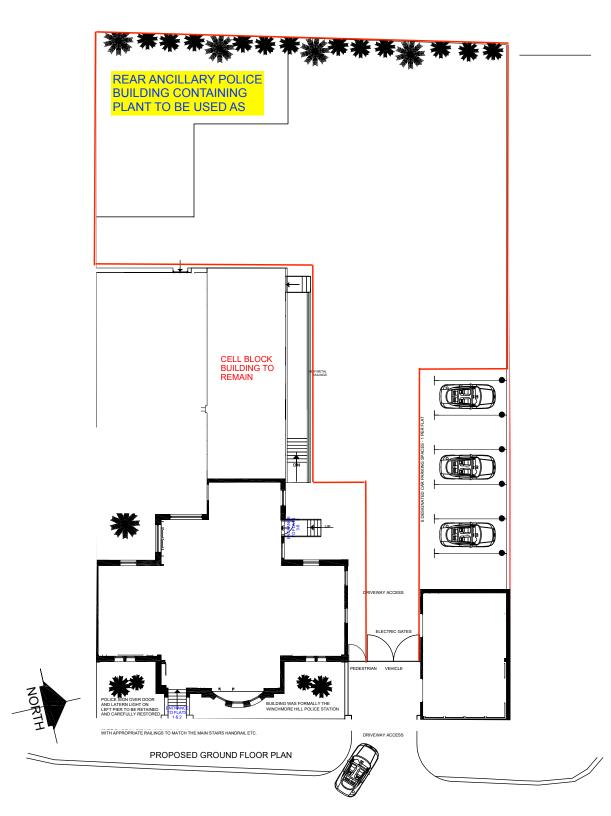

687 GREEN LANES, WINCHMORE HILL

## **EXISTING** SITE LAYOUT PLAN

PROPOSED RESTORATION AND CONVERSION OF THE FORMER WINCHMORE HILL POLICE STATION AT 687 GREEN LANES, ENFIELD, N21 3RS TO FORM 6 RESIDENTIAL UNITS (FLATS)

DRW NO. 2403 - 6FPAD2 - 002

DATE: 14-08-19

FULL PLANNING APPLICATION DRAWING

PROPOSED SITE LAYOUT PLAN

DRW NO. 2403 - 6FPAD2 - 002

DATE: 14-08-19

SCALE: SCALED TO FIT - READ BAR SCALE

ADAM ROBERTS CONSULTANCY

LAND & PROPERTY DEVELOPMENT SERVICES
24 BUCKINGHAM CLOSE, ENFIELD, MIDDLESEX, EN1 3JG
Tenzil: info@adamrobertsltd.co.uk
Web: www.adamrobertsltd.co.uk