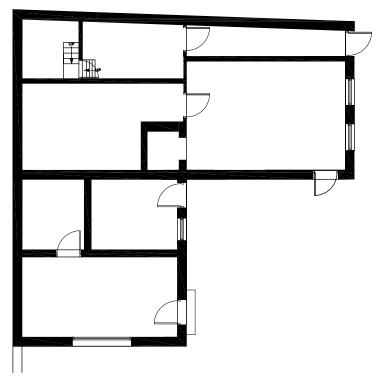

## **EXISTING GROUND FLOOR PLAN**

|                                                                               |                                                |               | ADAM ROBERTS CONSULTANCY                                               |  |
|-------------------------------------------------------------------------------|------------------------------------------------|---------------|------------------------------------------------------------------------|--|
|                                                                               | DRW NO. 2403 - 6FPAD2 - 009                    | DATE:14-08-19 | 24 BUCKINGHAM CLOSE, ENFIELD, MIDDLESEX, EN1 3JG<br>Tel: 020 8292 7917 |  |
|                                                                               | SCALE: 1:100 ON A3 PAPER - ALSO READ BAR SCALE |               | Email: info@adamrobertsltd.co.uk<br>Web: www.adamrobertsltd.co.uk      |  |
| © Copyright 2013 Mike Spyres-Adam Roberts Consultancy Ltd-All rights reserved |                                                | SCALE:        | 3 4 5 10 metres                                                        |  |