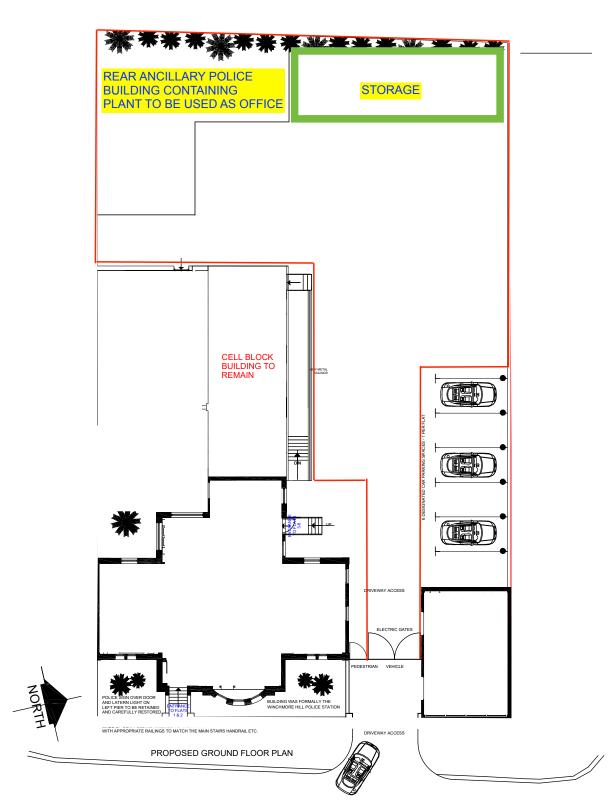

687 GREEN LANES, WINCHMORE HILL

## PROPOSED SITE LAYOUT PLAN

PROPOSED RESTORATION AND CONVERSION OF THE FORMER WINCHMORE HILL POLICE STATION AT 687 GREEN LANES, ENFIELD, N21 3RS TO FORM 6 RESIDENTIAL UNITS (FLATS)

DRW NO. 2403 - 6FPAD2 - 002

DATE: 14-08-19

FULL PLANNING APPLICATION DRAWING

PROPOSED SITE LAYOUT PLAN

DRW NO. 2403 - 6FPAD2 - 002

DATE: 14-08-19

SCALE: SCALED TO FIT - READ BAR SCALE

ADAM ROBERTS CONSULTANCY

LAND & PROPERTY DEVELOPMENT SERVICES

24 BUCKINGHAM CLOSE, ENFIELD, MIDDLESEX, EN1 3JG

Tel: 020 8292 7917

Emil: Infl@gdamrobertslid.co.uk

Web: www.admrobertslid.co.uk

SCALE: 0 0.5 1 2 3 4 5 10 metres