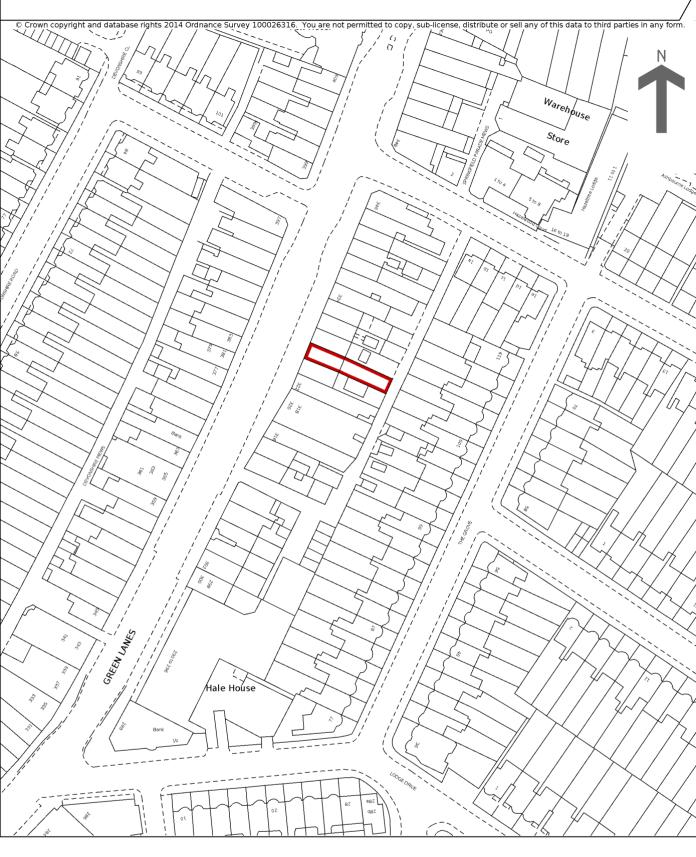

HM Land Registry Current title plan

Title number **AGL305808** Ordnance Survey map reference **TQ3192NW** Scale **1:1250** Administrative area **Enfield** 

This is a copy of the title plan on 2 OCT 2023 at 11:13:16. This copy does not take account of any application made after that time even if still pending in HM Land Registry when this copy was issued.

HM Land Registry endeavours to maintain high quality and scale accuracy of title plan images. The quality and accuracy of any print will depend on your printer, your computer and its print settings. This title plan shows the general position, not the exact line, of the boundaries. It may be subject to distortions in scale. Measurements scaled from this plan may not match measurements between the same points on the ground.