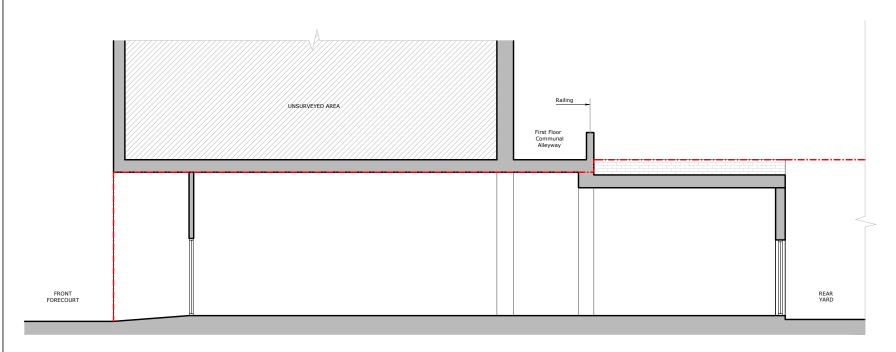

ns are in milimeters.</li></ol>        |  |
| 3. No work shall commence until all approvals              |  |
| and agreements have been obtained.                         |  |
| These include, Planning, Building                          |  |
| Regulations, Water and party Wall.                         |  |

| Scale (@ A3) | 1:100 |   |   |   |  |
|--------------|-------|---|---|---|--|
| 0.5m 1       | 2     | 3 | 4 | 5 |  |

| _ | Drawn By   |  |
|---|------------|--|
| 5 | Checked By |  |

ΙE

KK

**PLANNING** PROJECT STATUS EXISTING GROUND FLOOR PLAN

326 GREEN LANES, PROJECT LONDON, N13 5TW

SHEET 24.020 JOB No.

PLAN

DRAWING NUMBER REV DATE 16/04/2024

ADVANCE 352 Green Lanes, Palmers Green, www.advancearchitecture.co.uk London N13 5TJ - 020 8801 6601 info@advancearchitecture.co.uk





EXISTING SECTION A - A **EXISTING REAR ELEVATION** 



#### SCHEMATIC DIAGRAM OF A KITCHEN VENTILATION SYSTEM LEGEND

A. COOKING AREA

B. CANOPY
GFBE JASUN BAFFLE GREASE FILTERS CODE:GFBEx-1818
SIZE:445X445X45X45M.
RATEO JAIRFLOW M3/HB::1069 FILTERS TO BE INSTALLED AT
ANGLE OF NOT LESS THAN 45° AT FROM HORIZONTAL

ANGLE OF NOT LESS THAN 45" AT FROM
C. ACTIVATED CARBON FILTERS
WIRE MESH SUPPORTED PLEATED
SYNTHETIC MEDIA (EU4)
PREFILTER MUST BE REPLACED EVERY
2-4 WEEKS

D. FAN/ MOTOR UNIT MODEL NO : GBW500.1.1 HELIOS CENTRIFUGAL FAN

E. SOUND ATTENUATORS



PROPOSED SECTION A - A PROPOSED REAR ELEVATION

#### PLEASE NOTE

PLEAC: NOTIA.

1. All dimensions to be verifiedon site.

2. All dimensions are in millimeters.

3. No work shall commence until all approvals and agreements have been o