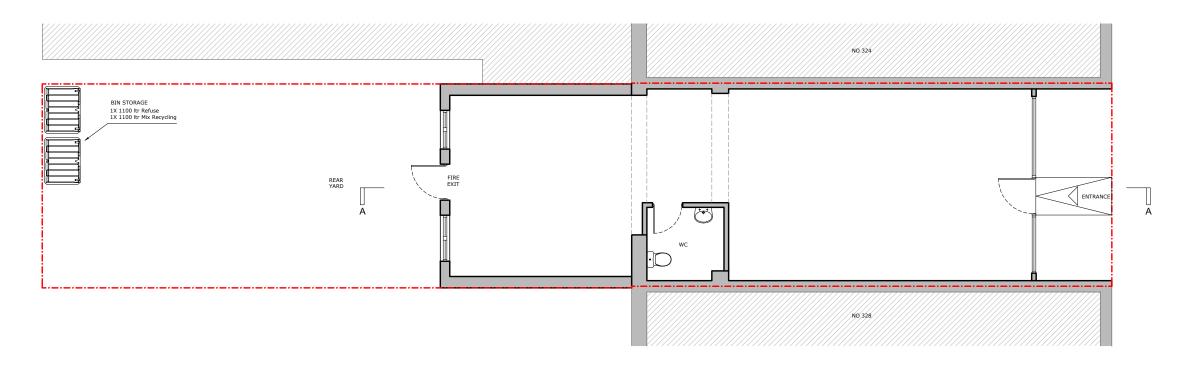

## EXISTING GROUND FLOOR PLAN



### EXISTING ROOF PLAN

| PLEASE NOTE                                         |
|-----------------------------------------------------|
| All dimensions to be verifiedon site.               |
| <ol><li>All dimensions are in milimeters.</li></ol> |
| No work shall commence until all approvals          |
| and agreements have been obtained.                  |
| These include, Planning, Building                   |

These include, Planning, Building Regulations, Water and party Wall. 4. The Copyright of this drawing belong to Adv Planning Limited T/A Advance Architecture Scale (@ A3) 1:100 0.5m 1 2 3 4 5

Drawn By IE

5
Checked By KK

PROJECT STATUS PLANNING EXISTING DRAWINGS

PROJECT 326 GREEN LANES, LONDON, N13 5TW

 SHEET
 PLAN

 JOB No.
 24.020

DRAWING