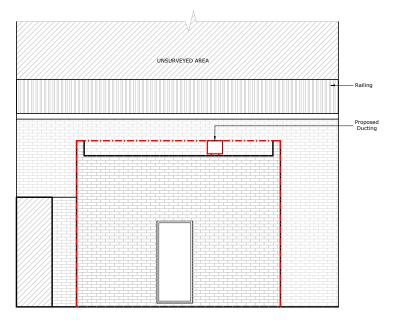

GREEN LANES, PROJECT LONDON, N13 5TW

SHEET 24.020 JOB No.

PLAN

DRAWING NUMBER REV DATE 16/04/2024

ADVANCE 352 Green Lanes, Palmers Green, www.advancearchitecture.co.uk London N13 5TJ - 020 8801 6601 info@advancearchitecture.co.uk





EXISTING SECTION A - A **EXISTING REAR ELEVATION** 



#### SCHEMATIC DIAGRAM OF A KITCHEN VENTILATION SYSTEM LEGEND

A. COOKING AREA

B. CANOPY
GFBE JASUN BAFFLE GREASE FILTERS CODE:GFBEx-1818
SIZE:445X445X45X45M.
RATEO JAIRFLOW M3/HB::1069 FILTERS TO BE INSTALLED AT
ANGLE OF NOT LESS THAN 45° AT FROM HORIZONTAL

ANGLE OF NOT LESS THAN 45" AT FROM
C. ACTIVATED CARBON FILTERS
WIRE MESH SUPPORTED PLEATED
SYNTHETIC MEDIA (EU4)
PREFILTER MUST BE REPLACED EVERY
2-4 WEEKS

D. FAN/ MOTOR UNIT MODEL NO : GBW500.1.1 HELIOS CENTRIFUGAL FAN

E. SOUND ATTENUATORS



PROPOSED SECTION A - A PROPOSED REAR ELEVATION

#### PLEASE NOTE

PLEAC: NOTIA.

1. All dimensions to be verifiedon site.

2. All dimensions are in millimeters.

3. No work shall commence until all approvals and agreements have been obtained.

These include, Planning, Building Regulations, Water and party Wall.

4. The Copyright of this drawing belong to Adv Planning Limited T/A Advance Architecture.

Scale (@ A3) 1:100 0.5m 1

Drawn By ΙE Checked By KK

**PLANNING** PROJECT STATUS EXISTING&PROPOSED SECTION&ELEVATION

PROJECT

326 GREEN LANES, LONDON, N13 5TW

SECTION& SHEET **ELEVATION** 24.020 JOB No.

DRAWING NUMBER DATE 16/04/2024

REV

AACHITECTURE 352 Green Lanes, Palmers Green. www.advancearchitecture.co.uk London N13 5TJ - 020 8801 6601 info@advancearchitecture.co.uk