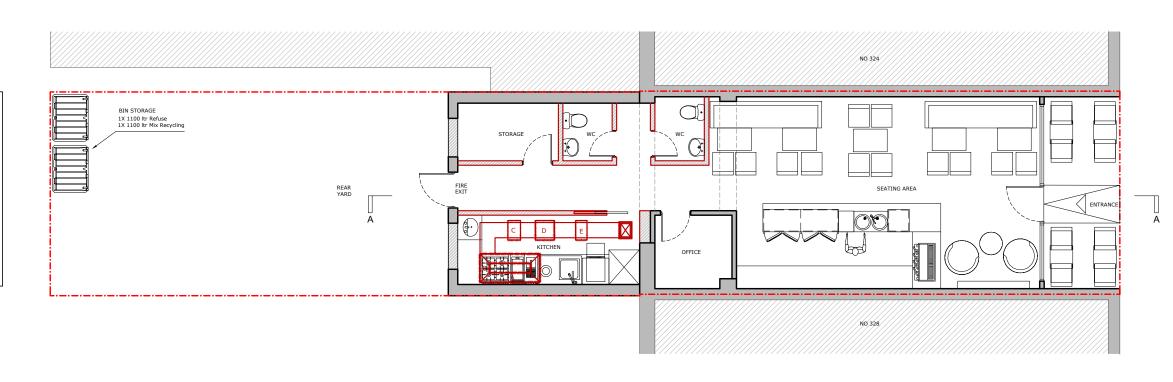

# PROPOSED GROUND FLOOR PLAN

ARCHITECTURE / PLANNING / LICENSING

352 Green Lanes, Palmers Green,
London N13 5TJ - 020 8801 6601 www.advancearchitecture.co.uk
info@advancearchitecture.co.uk

A. COOKING AREA

B. CANOPY
GFBE JASUN BAFFLE GREASE FILTERS CODE:GFBEx-1818
SIZE-445X445X45M4
ATTEC NATELOW M3/HR:1069 FILTERS TO BE INSTALLED AT
ANGLE OF NOT LESS THAN 45° AT FROM HORIZONTAL

C. ACTIVATED CARBON FILTERS WIRE MESH SUPPORTED PLEATED SYNTHETIC MEDIA (EU4) PREFILTER MUST BE REPLACED EVERY 2-4 WEEKS

D. FAN/ MOTOR UNIT MODEL NO: GBW500.1.1 HELIOS CENTRIFUGAL FAN

E. SOUND ATTENUATORS

#### SCHEMATIC DIAGRAM OF A KITCHEN VENTILATION SYSTEM LEGEND

A. COOKING AREA

B. CANOPY
GFBE JASUN BAFFLE GREASE FILTERS CODE:GFBEx-1818
SIZE:445X445X45X45M.
RATEO JAIRFLOW M3/HB::1069 FILTERS TO BE INSTALLED AT
ANGLE OF NOT LESS THAN 45° AT FROM HORIZONTAL

ANGLE OF NOT LESS THAN 45" AT FROM
C. ACTIVATED CARBON FILTERS
WIRE MESH SUPPORTED PLEATED
SYNTHETIC MEDIA (EU4)
PREFILTER MUST BE REPLACED EVERY
2-4 WEEKS

D. FAN/ MOTOR UNIT MODEL NO : GBW500.1.1 HELIOS CENTRIFUGAL FAN

E. SOUND ATTENUATORS

PROPOSED SECTION A - A PROPOSED REAR ELEVATION