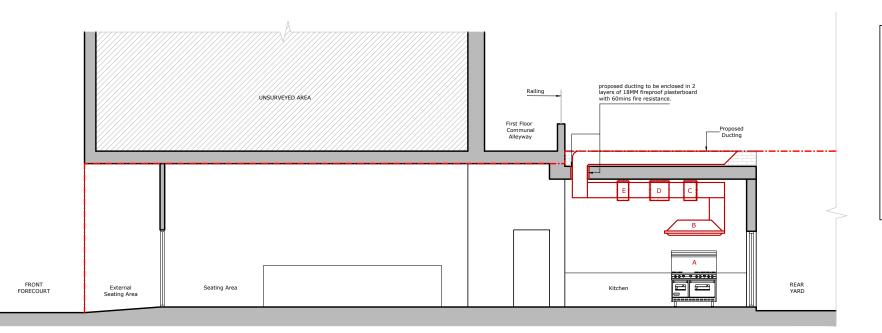

#### SCHEMATIC DIAGRAM OF A KITCHEN VENTILATION SYSTEM LEGEND

A. COOKING AREA

B. CANOPY
GFBE JASUN BAFFLE GREASE FILTERS CODE:GFBEx-1818
SIZE:445X445X45X45M.
RATEO JAIRFLOW M3/HB::1069 FILTERS TO BE INSTALLED AT
ANGLE OF NOT LESS THAN 45° AT FROM HORIZONTAL

ARCHITECTURE / PLANNING / LICENSING

352 Green Lanes, Palmers Green,
London N13 5TJ - 020 8801 6601 www.advancearchitecture.co.uk
info@advancearchitecture.co.uk

A. COOKING AREA

B. CANOPY
GFBE JASUN BAFFLE GREASE FILTERS CODE:GFBEx-1818
SIZE-445X445X45M4
ATTEC NATELOW M3/HR:1069 FILTERS TO BE INSTALLED AT
ANGLE OF NOT LESS THAN 45° AT FROM HORIZONTAL

C. ACTIVATED CARBON FILTERS WIRE MESH SUPPORTED PLEATED SYNTHETIC MEDIA (EU4) PREFILTER MUST BE REPLACED EVERY 2-4 WEEKS

D. FAN/ MOTOR UNIT MODEL NO: GBW500.1.1 HELIOS CENTRIFUGAL FAN

E. SOUND ATTENUATORS

ANGLE OF NOT LESS THAN 45" AT FROM
C. ACTIVATED CARBON FILTERS
WIRE MESH SUPPORTED PLEATED
SYNTHETIC MEDIA (EU4)
PREFILTER MUST BE REPLACED EVERY
2-4 WEEKS

D. FAN/ MOTOR UNIT MODEL NO : GBW500.1.1 HELIOS CENTRIFUGAL FAN

E. SOUND ATTENUATORS

PROPOSED SECTION A - A PROPOSED REAR ELEVATION