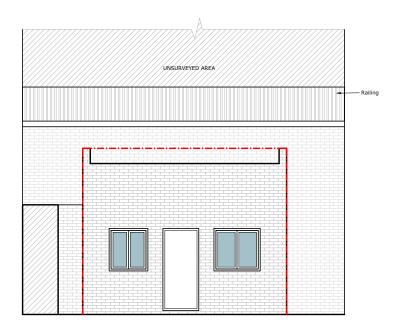

are in milimeters.</li></ol>        |  |
| 3. No work shall commence until all approvals              |  |
| and agreements have been obtained.                         |  |
| These include, Planning, Building                          |  |
| Regulations, Water and party Wall.                         |  |

| Scale (@ A3) | 1:100 |   |   |   |  |
|--------------|-------|---|---|---|--|
| 0.5m 1       | 2     | 3 | 4 | 5 |  |

| _ | Drawn By   |  |
|---|------------|--|
| 5 | Checked By |  |

ΙE

KK

**PLANNING** PROJECT STATUS EXISTING GROUND FLOOR PLAN

326 GREEN LANES, PROJECT LONDON, N13 5TW

SHEET 24.020 JOB No.

PLAN

DRAWING NUMBER REV DATE 16/04/2024

ADVANCE 352 Green Lanes, Palmers Green, www.advancearchitecture.co.uk London N13 5TJ - 020 8801 6601 info@advancearchitecture.co.uk





EXISTING SECTION A - A **EXISTING REAR ELEVATION** 



#### SCHEMATIC DIAGRAM OF A KITCHEN VENTILATION SYSTEM LEGEND

A. COOKING AREA

B. CANOPY
GFBE JASUN BAFFLE GREASE FILTERS CODE:GFBEx-1818
SIZE:445X445X45X45M.
RATEO JAIRFLOW M3/HB::1069 FILTERS TO BE INSTALLED AT
ANGLE OF NOT LESS THAN 45° AT FROM HORIZONTAL

ANGLE OF NOT LESS THAN 45" AT FROM
C. ACTIVATED CARBON FILTERS
WIRE MESH SUPPORTED PLEATED
SYNTHETIC MEDIA (EU4)
PREFILTER MUST BE REPLACED EVERY
2-4 WEEKS

D. FAN/ MOTOR UNIT MODEL NO : GBW500.1.1 HELIOS CENTRIFUGAL FAN

E. SOUND ATTENUATORS



PROPOSED SECTION A - A PROPOSED REAR ELEVATION

#### PLEASE NOTE

PLEAC: NOTIA.

1. All dimensions to be verifiedon site.

2. All dimensions are in millimeters.

3. No work shall commence until all approvals and agreements have been obt