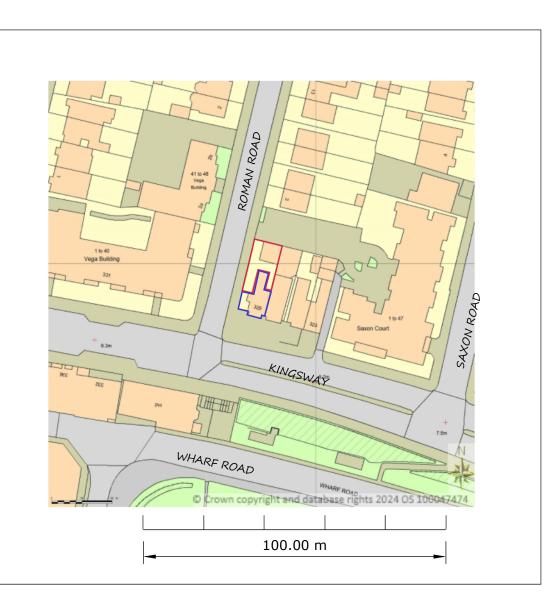

Mr K Bush. 329 Kingsway HOVE BN3 4LD www.morphewdesigns.construction 07746198773 email: shaun@morphewdesigns.construction

Dated: 23/04/2024 Project ref: bus-12-23-E Development @329 Kingsway Hove

Page1 Location plan. A4 paper Scale 1:1250 Mr K Bush.