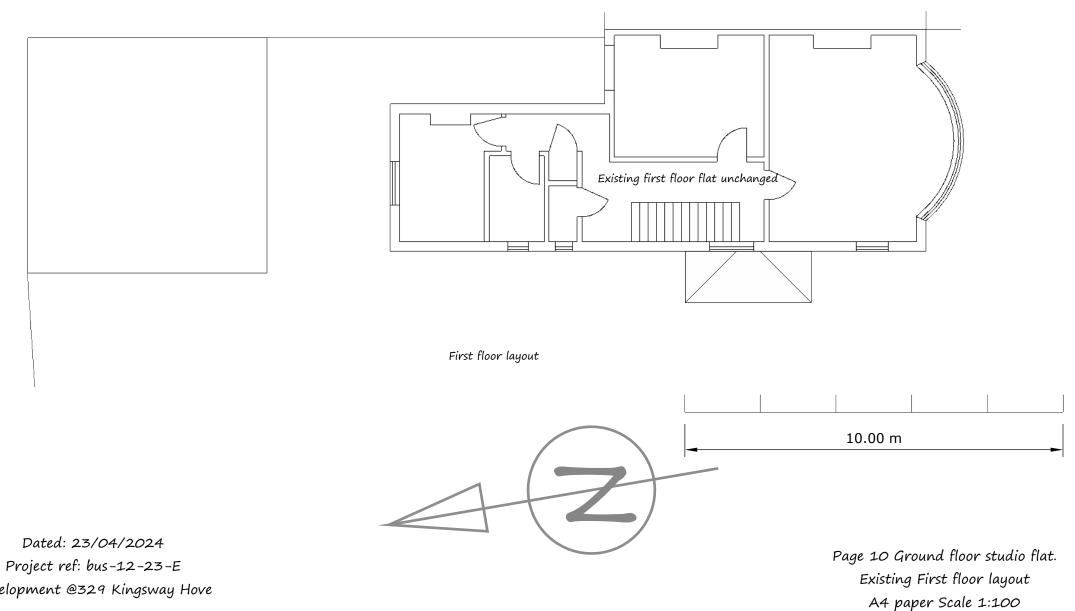

Front Elevation

 Rear elevation



Dated: 23/04/2024 Project ref: bus-12-23-E Development @329 Kingsway Hove

Page 5 Ground floor studio flat. Proposed Front and rear elevations A4 paper Scale 1:100



Front Elevation

Dated: 23/04/2024 Project ref: bus-12-23-E Development @329 Kingsway Hove



Page 6 Ground floor studio flat. Existing Front and rear elevations A4 paper Scale 1:100

## Mr K Bush. 329 Kingsway HOVE BN3 4LD



www.morphewdesigns.construction 07746198773

email: shaun@morphewdesigns.construction

Mr K Bush. 329 Kingsway HOVE BN3 4LD



A4 paper Scale 1:100

www.morphewdesigns.construction 07746198773

email: shaun@morphewdesigns.construction

Mr K Bush. 329 Kingsway HOVE BN3 4LD



Development @329 Kingsway Hove

A4 paper Scale 1:100

Mr K Bush. 329 Kingsway HOVE BN3 4LD



Development @329 Kingsway Hove

## Mr K Bush. 329 Kingsway HOVE BN3 4LD



Development @329 Kingsway Hove