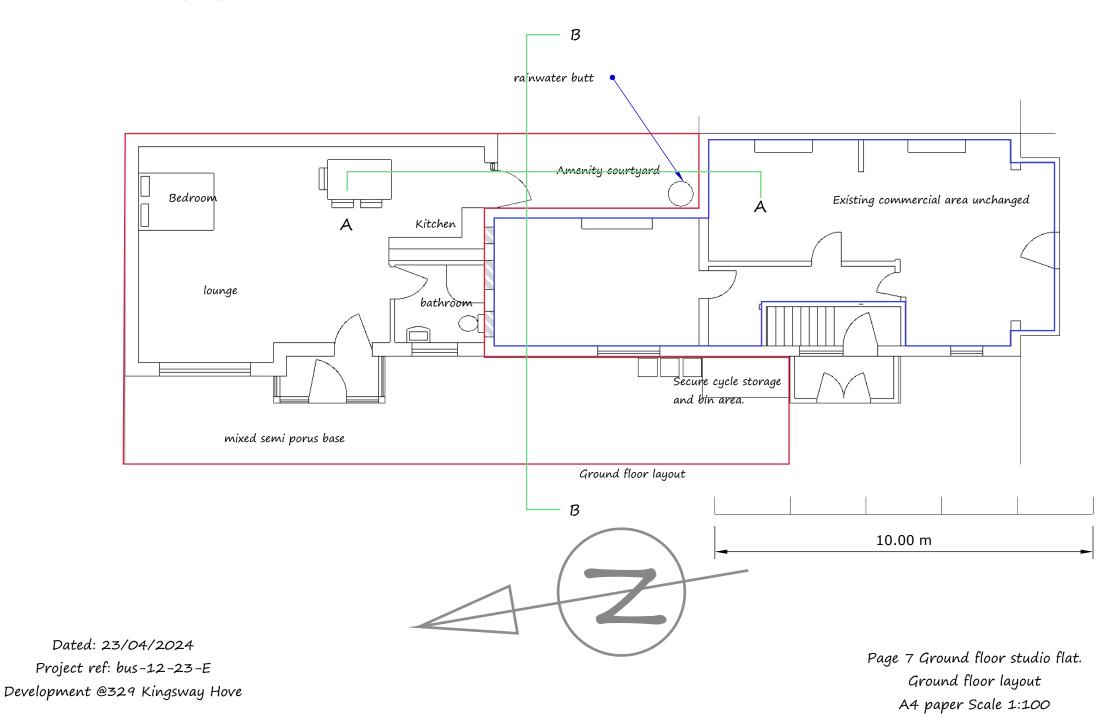

Page 3 Ground floor studio flat. Proposed Side elevation A4 paper Scale 1:100

www.morphewdesigns.construction 07746198773

email: shaun@morphewdesigns.construction

Mr K Bush. 329 Kingsway HOVE BN3 4LD

Page4 Ground floor studio flat. Ex Side elevation A4 paper Scale 1:100