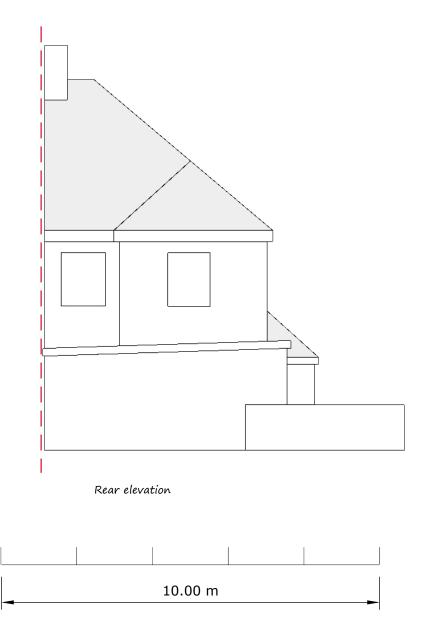

Dated: 23/04/2024 Project ref: bus-12-23-E Development @329 Kingsway Hove

Front Elevation

 Rear elevation

Dated: 23/04/2024 Project ref: bus-12-23-E Development @329 Kingsway Hove

Page 5 Ground floor studio flat. Proposed Front and rear elevations A4 paper Scale 1:100