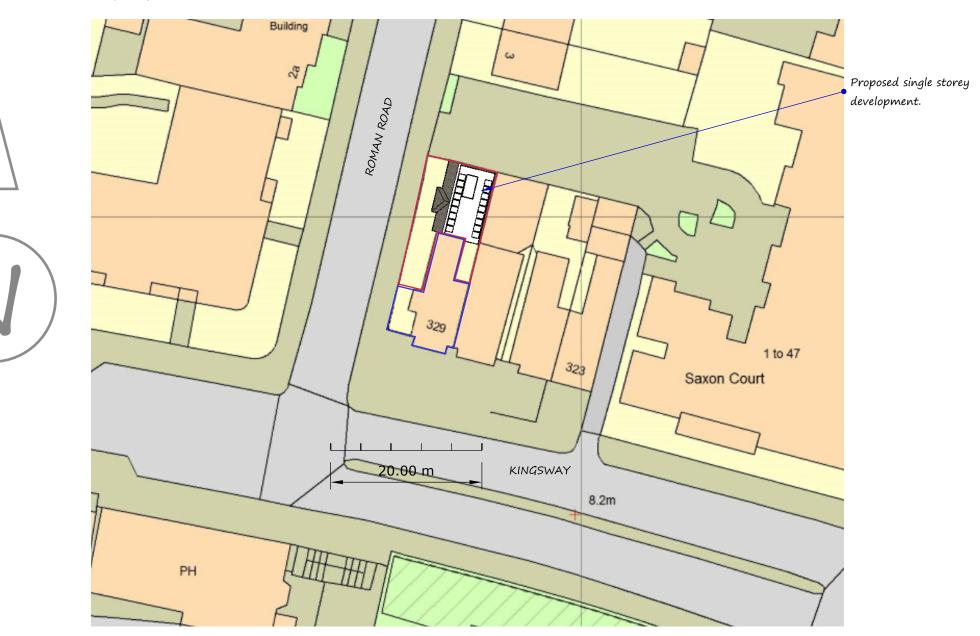

329 Kingsway HOVE BN3 4LD

Dated: 23/04/2024 Project ref: bus-12-23-E Development @329 Kingsway Hove

Page2 Block plan. A4 paper Scale 1:500

Mr K Bush. 329 Kingsway HOVE BN3 4LD

Dated: 23/04/2024 Project ref: bus-12-23-E Development @329 Kingsway Hove