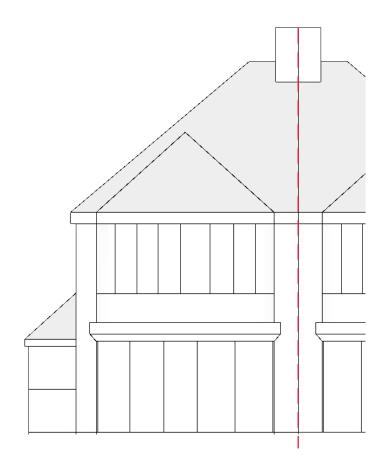

Dated: 23/04/2024 Project ref: bus-12-23-E Development @329 Kingsway Hove

Front Elevation

 Rear elevation

Dated: 23/04/2024 Project ref: bus-12-23-E Development @329 Kingsway Hove

Page 5 Ground floor studio flat. Proposed Front and rear elevations A4 paper Scale 1:100

Front Elevation

Dated: 23/04/2024 Project ref: bus-12-23-E Development @329 Kingsway Hove

Page 6 Ground floor studio flat. Existing Front and rear elevations A4 paper Scale 1:100