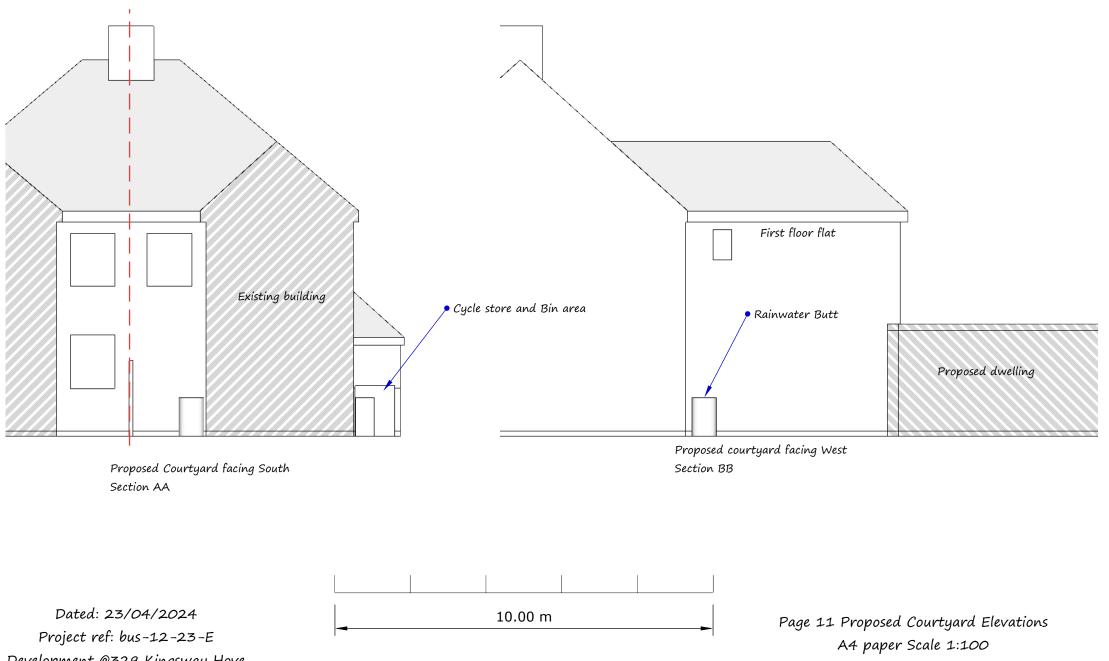

-23-E Development @329 Kingsway Hove

Page 5 Ground floor studio flat. Proposed Front and rear elevations A4 paper Scale 1:100



Front Elevation

Dated: 23/04/2024 Project ref: bus-12-23-E Development @329 Kingsway Hove



Page 6 Ground floor studio flat. Existing Front and rear elevations A4 paper Scale 1:100

## Mr K Bush. 329 Kingsway HOVE BN3 4LD



www.morphewdesigns.construction 07746198773

email: shaun@morphewdesigns.construction

Mr K Bush. 329 Kingsway HOVE BN3 4LD



A4 paper Scale 1:100

www.morphewdesigns.construction 07746198773

email: shaun@morphewdesigns.construction

Mr K Bush. 329 Kingsway HOVE BN3 4LD



Development @329 Kingsway Hove

A4 paper Scale 1:100

Mr K Bush. 329 Kingsway HOVE BN3 4LD



Development @329 Kingsway Hove

## Mr K Bush. 329 Kingsway HOVE BN3 4LD



Development @329 Kingsway Hove