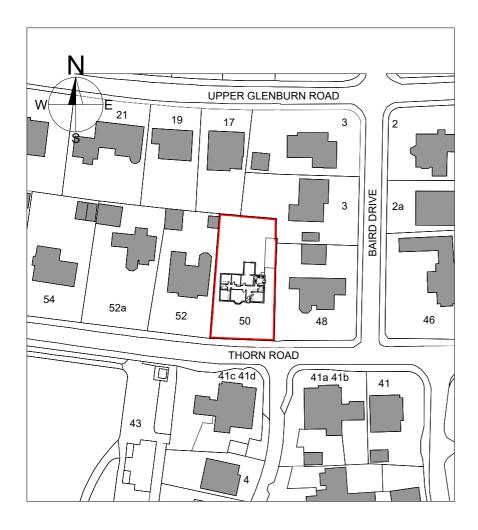

## **LOCATION PLAN 1:1250**

Client

HILARY DEUTSCH

Project

50 THORN ROAD, BEARSDEN, G61 4BP

Description

LOCATION PLAN

Job No. 254 Drawing No. 100

Revision .