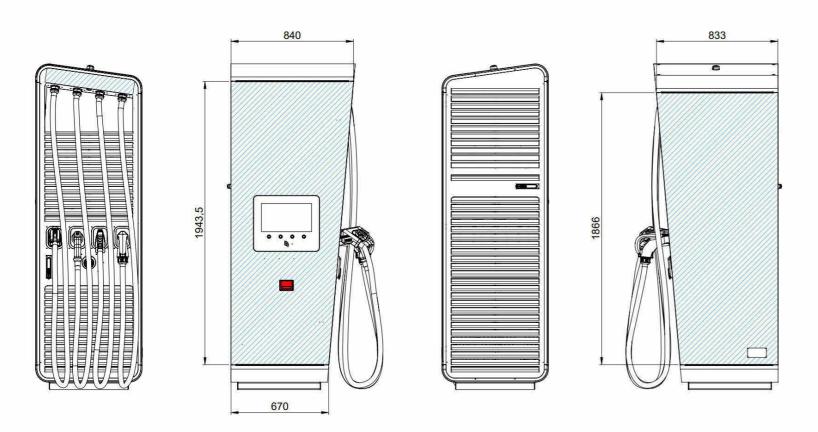

Please note, this drawing is not to scale.

Please see drawing 44081\_PA\_200, items 1 and 3 for the charger unit elevations in context and to scale.

## Alpatronic Hypercharger 400 (HYP 400)

- Charging capacity of 400kW CCS
- Each charger capable of serving 2 car spaces at once 5 No. HYP400 total on site

- Screen height allows for disable access Colour anthracite with yellow accent edging
- Fastned logo above screen as shown
- Factory fitted with cable management system to aid movement of charging cable and plug