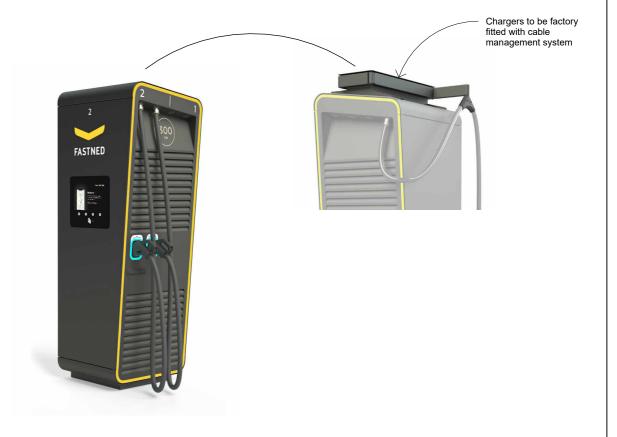

## Alpatronic Hypercharger 400 (HYP 400)

- Charging capacity of 400kW CCS
- Each charger capable of serving 2 car spaces at once 5 No. HYP400 total on site

- Screen height allows for disable access Colour anthracite with yellow accent edging
- Fastned logo above screen as shown
- Factory fitted with cable management system to aid movement of charging cable and plug