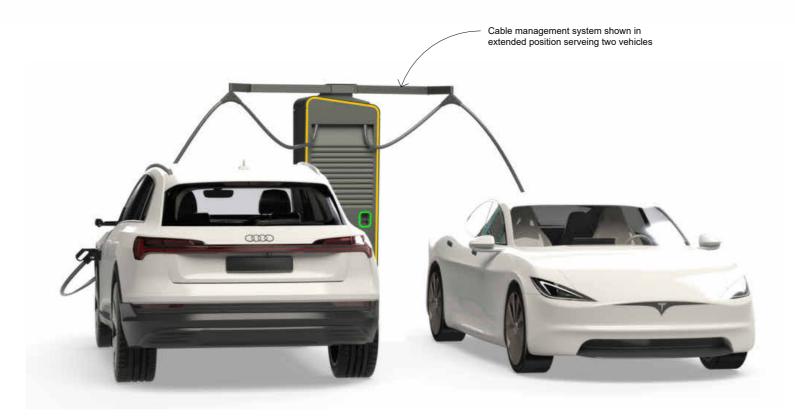

## Alpatronic Hypercharger 400 (HYP 400)

- Charging capacity of 400kW CCS
- Each charger capable of serving 2 car spaces at once 5 No. HYP400 total on site

- Screen height allows for disable access Colour anthracite with yellow accent edging
- Fastned logo above screen as shown
- Factory fitted with cable management system to aid movement of charging cable and plug