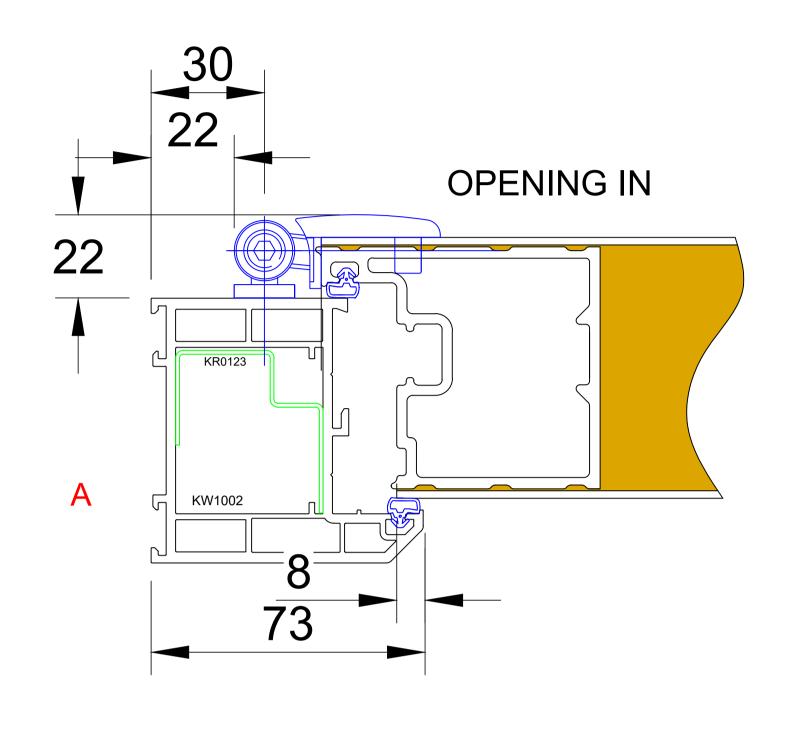

Customer:

Mr James Stark

158 High Street

Kinross

Drawing Title:

KY13 8DE

Proposed Composite door

Drawing No: 2406/PP/11