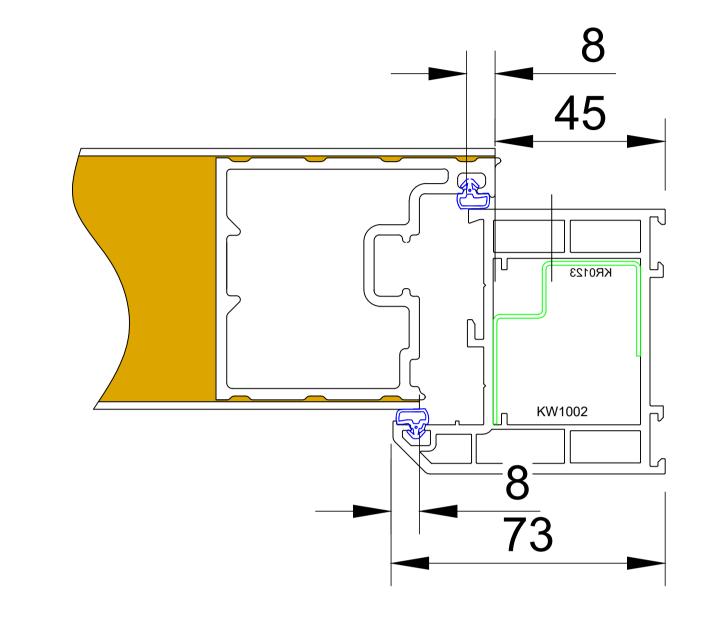

Customer:

Mr James Stark

158 High Street

Kinross

Drawing Title:

KY13 8DE

Proposed Composite door

Drawing No: 2406/PP/11