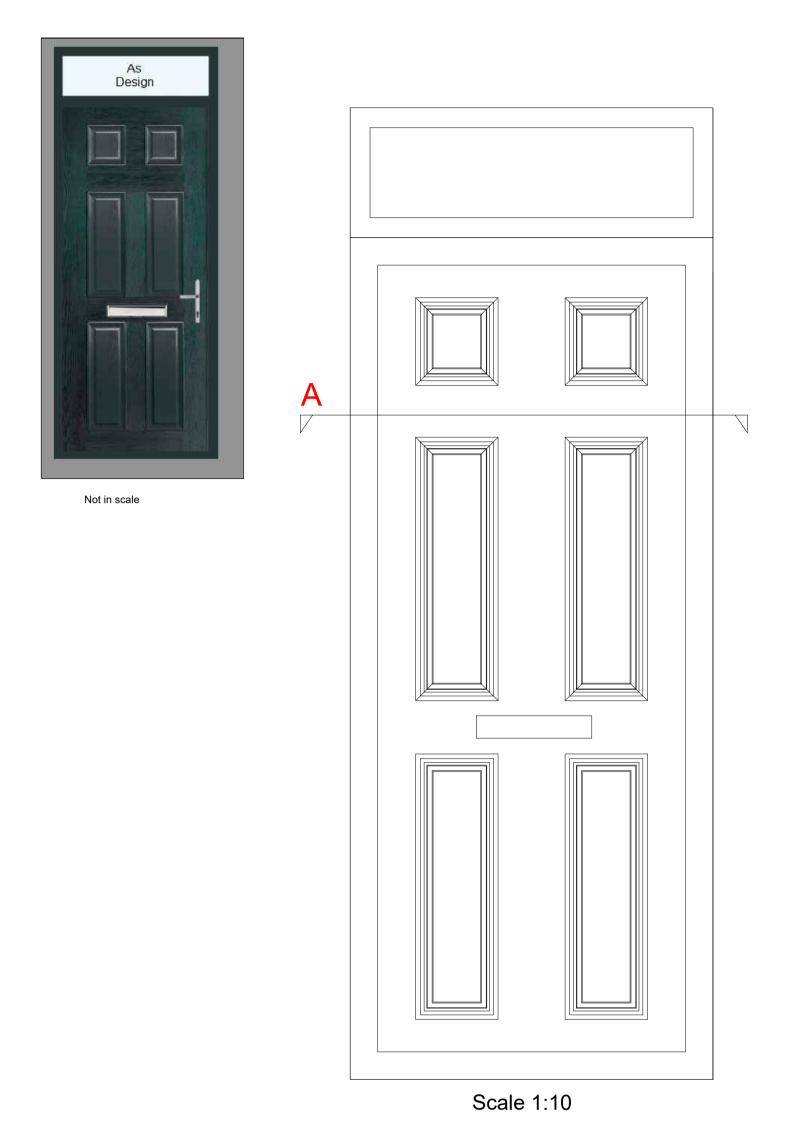

Customer:

Mr James Stark

158 High Street

Kinross

Drawing Title:

KY13 8DE

Proposed Composite door

Drawing No: 2406/PP/11