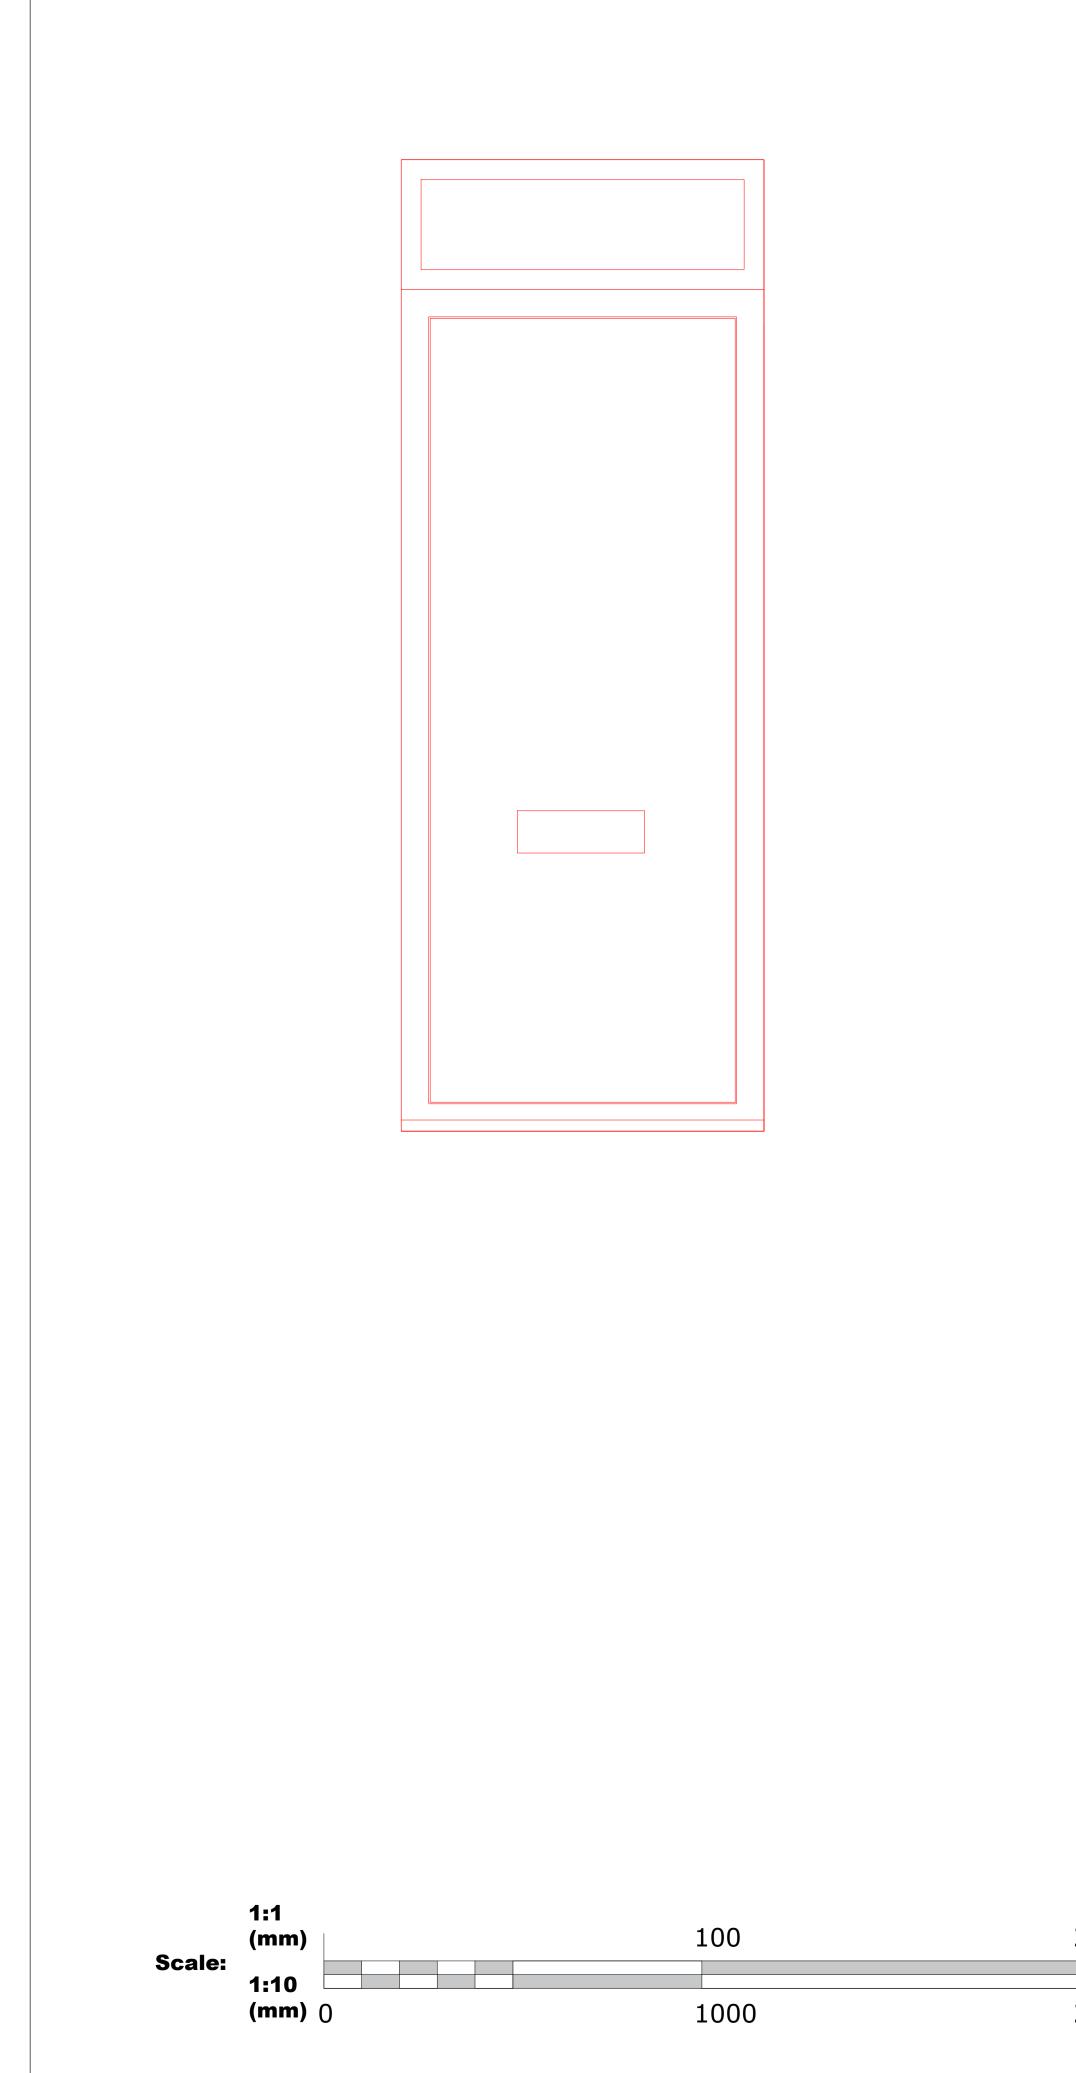

| 200  | 300  | 400  | 500  |
|------|------|------|------|
| 2000 | 3000 | 4000 | 5000 |

| Customer:<br>Mr James Stark<br>158 High Street<br>Kinross<br>KY13 8DE              |      |                         |                                                                                 |  |
|------------------------------------------------------------------------------------|------|-------------------------|---------------------------------------------------------------------------------|--|
| Drawing Title:<br>Existing Door                                                    |      |                         |                                                                                 |  |
|                                                                                    | UI . |                         |                                                                                 |  |
| Drawing No: 2406/PP/12                                                             |      | Contract No: WEDDEBBOBD |                                                                                 |  |
| Scale: <b>1:10</b>                                                                 |      | Starting Date:          |                                                                                 |  |
| Drawn: Size:                                                                       |      | Revision: .             |                                                                                 |  |
| E.Radinaite                                                                        | A1   | Ref No:                 | -                                                                               |  |
|                                                                                    | re   | e best<br>St            | EVEREST<br>CONSERVATORIES<br>EVEREST HOUSE<br>SOPERS ROAD<br>CUFFLEY<br>EN6 4SG |  |
| © Crown copyright. All rights reserved.<br>License numbers 010031673 and 100042205 |      |                         |                                                                                 |  |