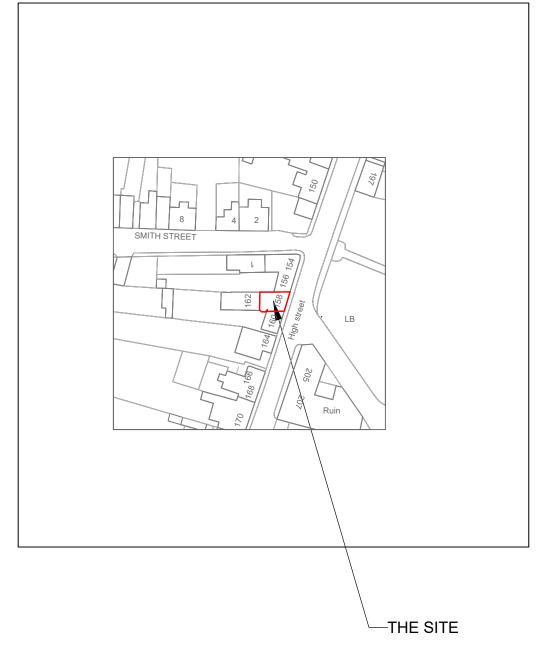

## **LOCATION PLAN**

1:125

Revisions:

Customer:

Mr James Stark 158 High Street Kinross KY13 8DE

Drawing Title:

Location and Site plan

Drawing No: 2406/PP/01

Scale: As Shown

Drawn: E.Radinaite