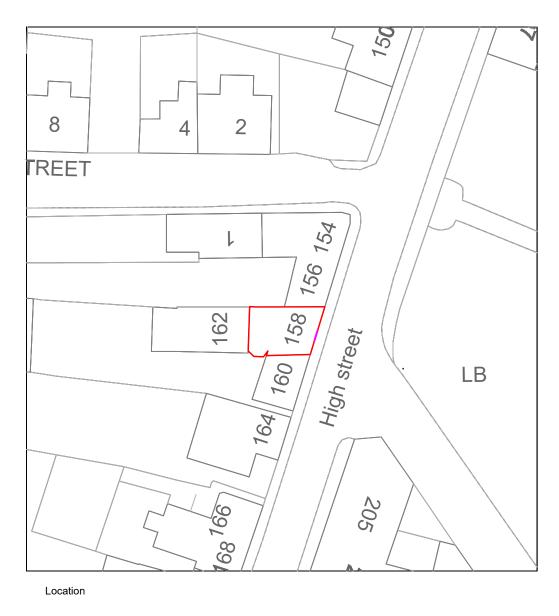

## SITE PLAN

1:500

- All dimensions in millimetres (mm) and levels in metres (m) unless noted otherwise.
   This drawing to be read in conjunction with all other relevant drawings and
- specification.

  3. All work to comply with the relevant British Standards, Codes of Practice and the Building Regulations.

Revisions:

Customer:

Mr James Stark 158 High Street Kinross KY13 8DE

Drawing Title:

Location and Site plan

Drawing No: 2406/PP/01

Scale: As Shown

Drawn: E.Radinaite