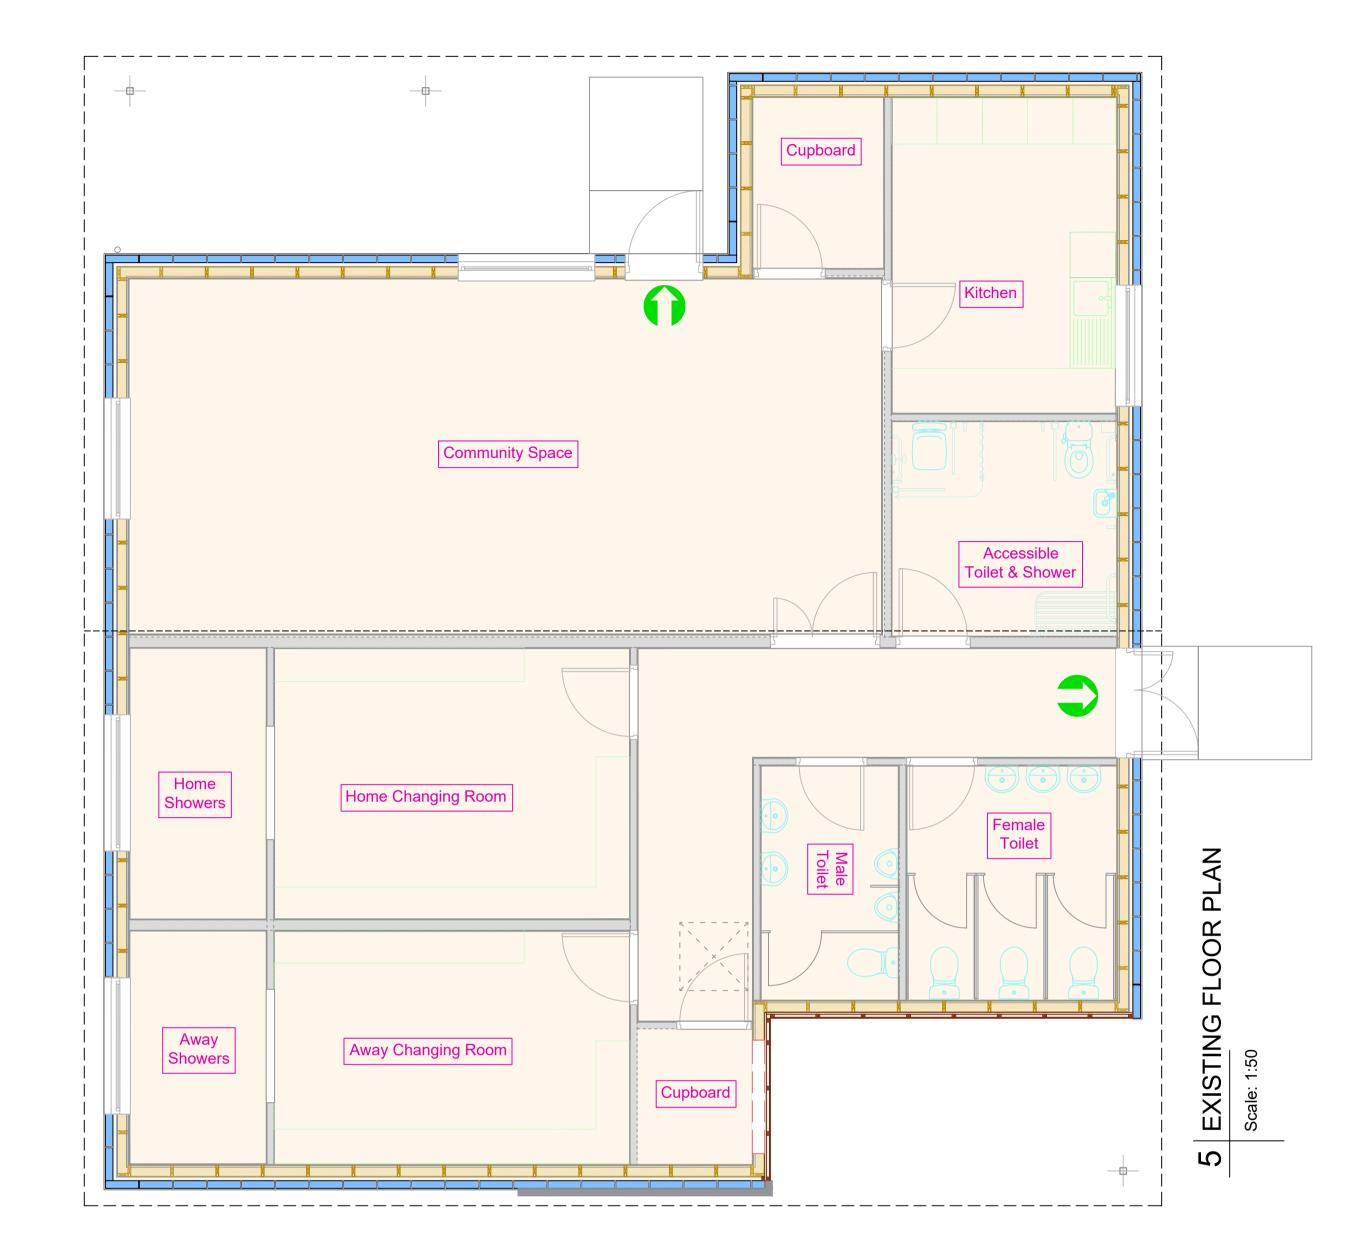

Proposed Extension / Infill to Existing Building

Lindsay Park, Kettins, Perthshire Kettins Community Hub

Existing Elevations & Floor Plan

SCALE DATE DRAWING No. PAPER SIZE
As Noted 09.04.24 002 A1

BUILDING DESIGN CLASSIFICATION □ BS5502 Class II Agricultural □ BS5950 Industrial Domestic