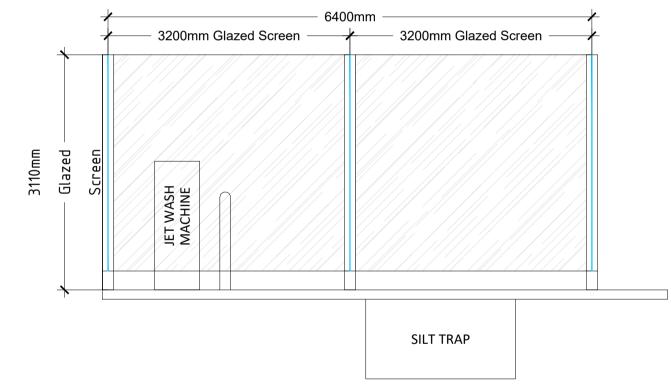

**WEST ELEVATION** Scale 1:50

**EAST ELEVATION** Scale 1:50

**NORTH ELEVATION** Scale 1:50

**SOUTH ELEVATION** Scale 1:50

SCALE - METRES - 1:50

| С             | 23.01.2023 | Revised Jet Wash orientation. | DT/WG         |
|---------------|------------|-------------------------------|---------------|
| В             | 19.01.2023 | Revised Jet Wash orientation. | DT/WG         |
| Α             | 30.08.2022 | Updated as per comments       | PT/RRB        |
| REV           | DATE       | DESCRIPTION                   | DRAWN/CHECKED |
| EVISION NOTES |            |                               |               |

Structure steel framework powder

coated covering with graphics

Reinforced glazed canopy top

LED Down lights to achieve 100

or for any other purpose.

**Materials** 

Lighting

lux on each bay