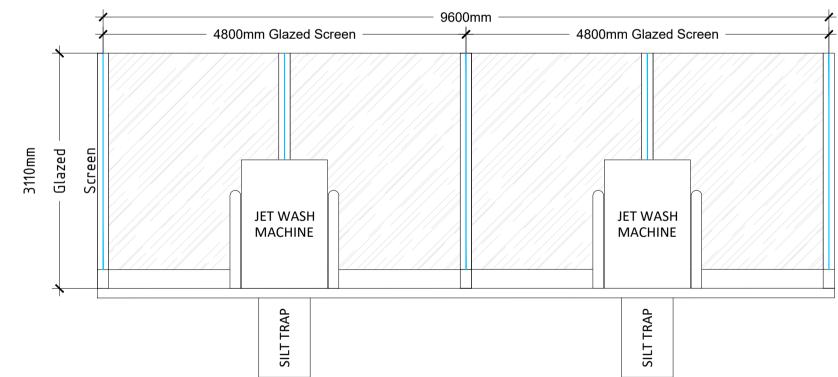

**WEST ELEVATION** Scale 1:50

**EAST ELEVATION** Scale 1:50

**NORTH ELEVATION** Scale 1:50

**SOUTH ELEVATION** Scale 1:50

SCALE - METRES - 1:50

| С             | 23.01.2023 | Revised Jet Wash orientation. | DT/WG         |
|---------------|------------|-------------------------------|---------------|
| В             | 19.01.2023 | Revised Jet Wash orientation. | DT/WG         |
| Α             | 30.08.2022 | Updated as per comments       | PT/RRB        |
| REV           | DATE       | DESCRIPTION                   | DRAWN/CHECKED |
| EVISION NOTES |            |                               |               |

Structure steel framework powder

coated covering with graphics

Reinforced glazed canopy top

LED Down lights to achieve 100

or for any other purpose.

**Materials** 

Lighting

lux on each bay