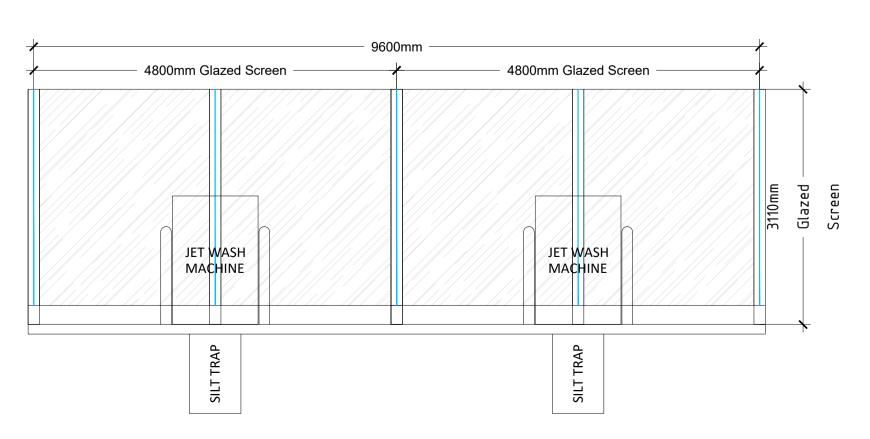

**WEST ELEVATION** Scale 1:50

**EAST ELEVATION** Scale 1:50

**NORTH ELEVATION** Scale 1:50

**SOUTH ELEVATION** Scale 1:50

SCALE - METRES - 1:50

| С             | 23.01.2023 | Revised Jet Wash orientation. | DT/WG         |
|---------------|------------|-------------------------------|---------------|
| В             | 19.01.2023 | Revised Jet Wash orientation. | DT/WG         |
| Α             | 30.08.2022 | Updated as per comments       | PT/RRB        |
| REV           | DATE       | DESCRIPTION                   | DRAWN/CHECKED |
| EVISION NOTES |            |                               |               |

Structure steel framework powder

coated covering with graphics

Reinforced glazed canopy top

LED Down lights to achieve 100

or for any other purpose.

**Materials** 

Lighting

lux on each bay