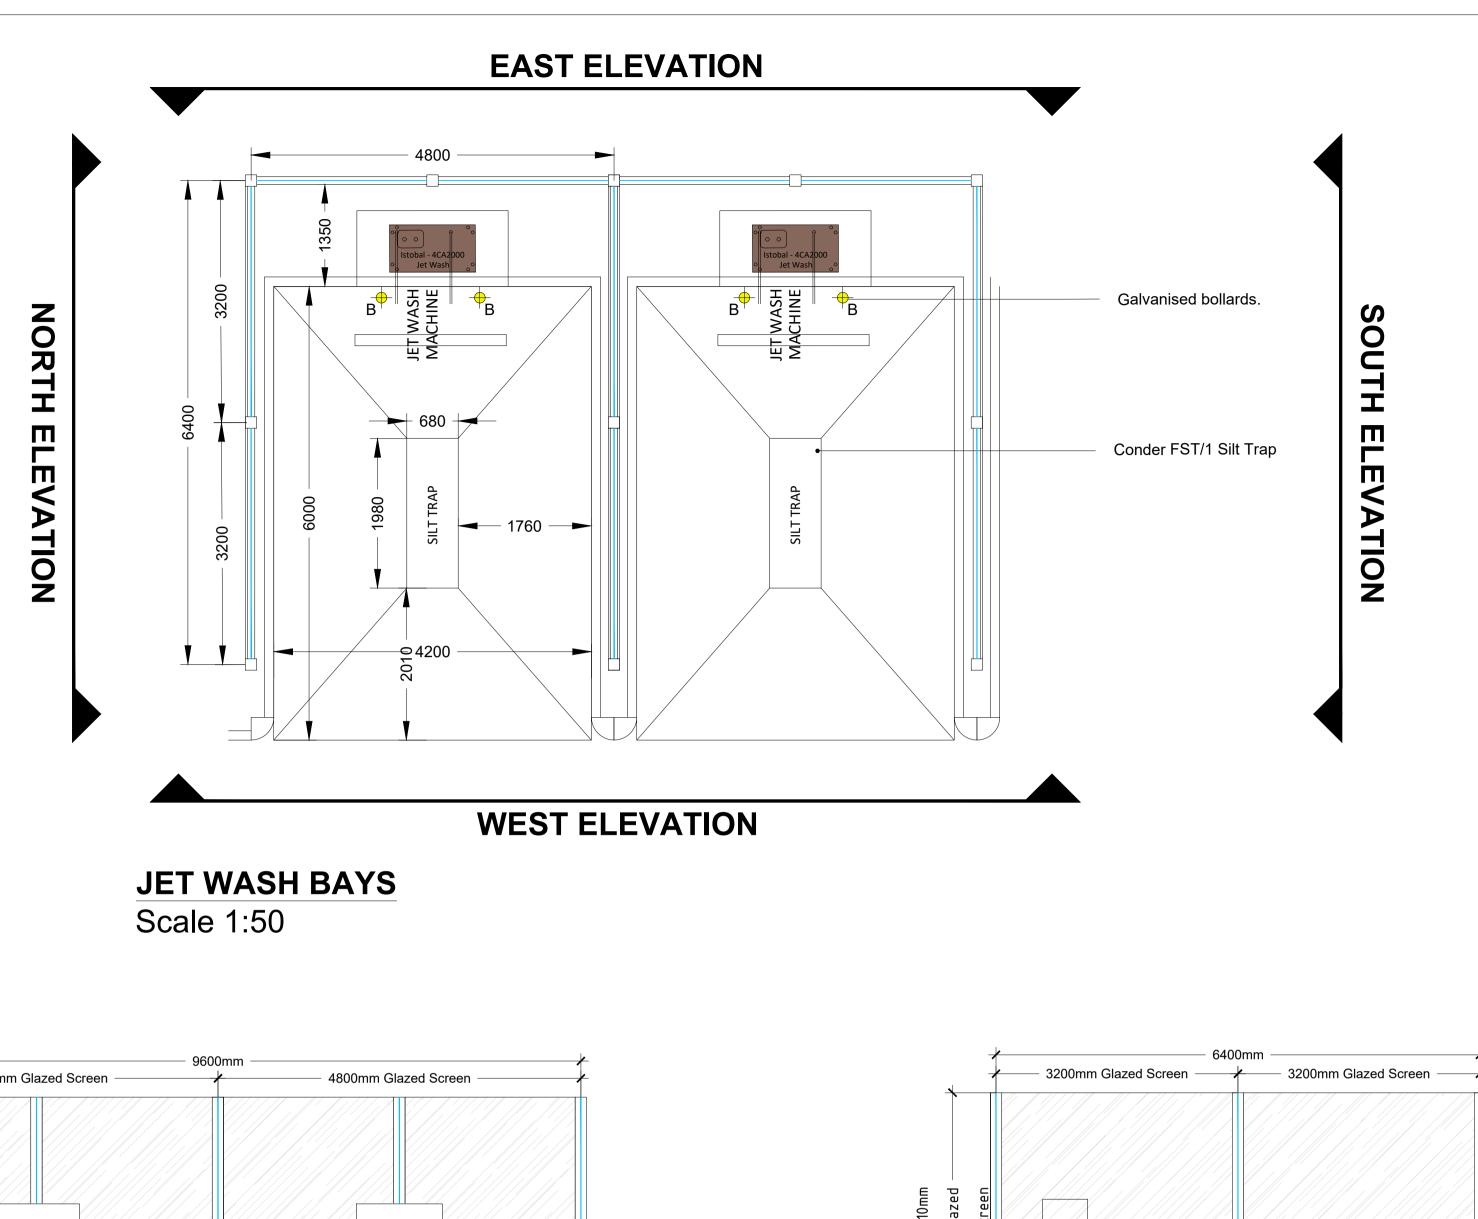

**WEST ELEVATION** Scale 1:50

**EAST ELEVATION** Scale 1:50

**NORTH ELEVATION** Scale 1:50

**SOUTH ELEVATION** Scale 1:50

SCALE - METRES - 1:50

| С             | 23.01.2023 | Revised Jet Wash orientation. | DT/WG         |
|---------------|------------|-------------------------------|---------------|
| В             | 19.01.2023 | Revised Jet Wash orientation. | DT/WG         |
| Α             | 30.08.2022 | Updated as per comments       | PT/RRB        |
| REV           | DATE       | DESCRIPTION                   | DRAWN/CHECKED |
| EVISION NOTES |            |                               |               |

JET WASH BAYS

13.09.2021

1:50

13664-P03-504