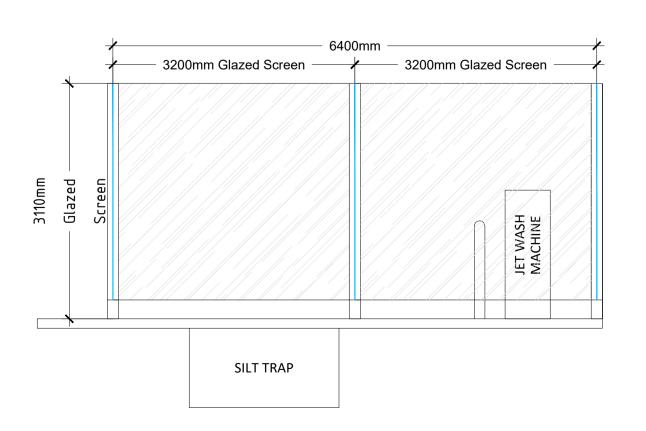

**WEST ELEVATION** Scale 1:50

**EAST ELEVATION** Scale 1:50

**NORTH ELEVATION** Scale 1:50

**SOUTH ELEVATION** Scale 1:50

SCALE - METRES - 1:50

| С             | 23.01.2023 | Revised Jet Wash orientation. | DT/WG         |
|---------------|------------|-------------------------------|---------------|
| В             | 19.01.2023 | Revised Jet Wash orientation. | DT/WG         |
| Α             | 30.08.2022 | Updated as per comments       | PT/RRB        |
| REV           | DATE       | DESCRIPTION                   | DRAWN/CHECKED |
| EVISION NOTES |            |                               |               |

JET WASH BAYS

13.09.2021

1:50

13664-P03-504