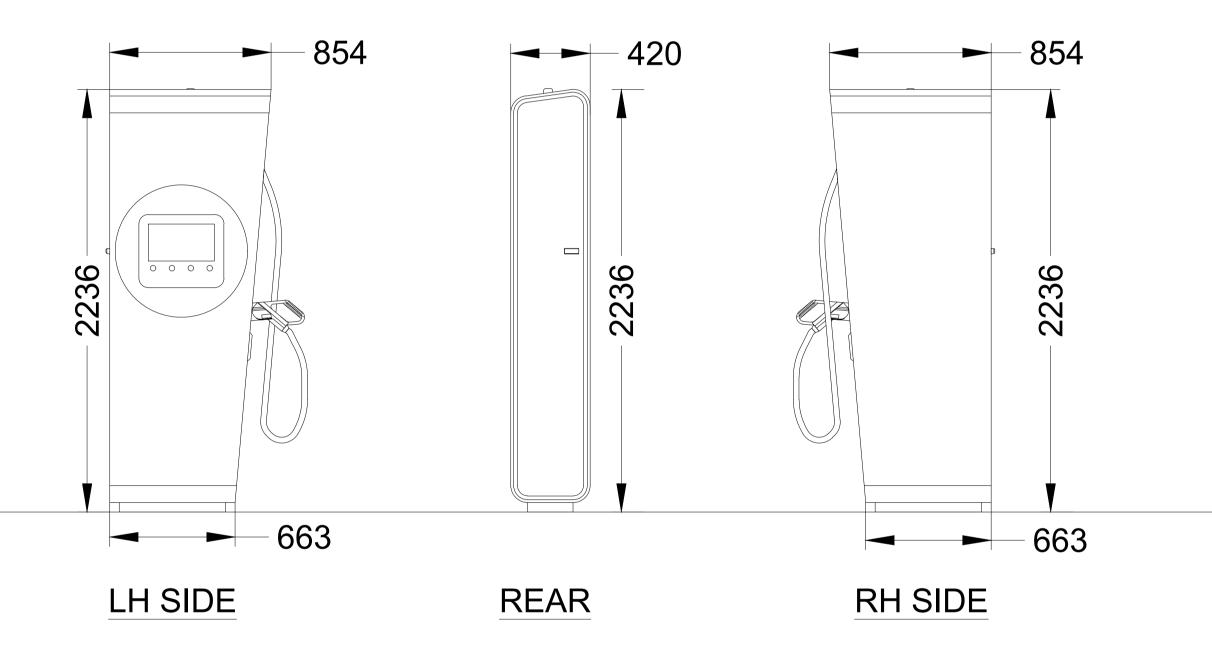

## **ALPITRONIC 150 HYC CHARGER**









## DRAWING NOTES

COPYRIGHT © This drawing and the details herein are the copyright of MBH Design Studio Ltd. and must not be reproduced, altered or passed to any third party without prior written consent.

This drawing has been produced for the project listed below, is submitted in support of this application to the Local Planning Authority and is not intended for use by any other person or for any other purpose.

Every effort has been made to ensure the accuracy of these drawings, however MBH Design Studio Ltd. accept no responsibility for any discrepancies arising from the reuse of survey information and preliminary drawings commissioned by the Applicant from others.