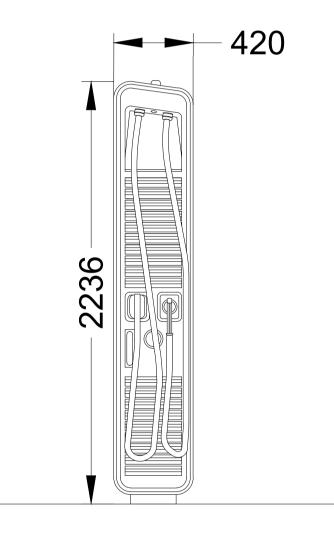

## **ALPITRONIC 150 HYC CHARGER**









## DRAWING NOTES

COPYRIGHT © This drawing and the details herein are the copyright of MBH Design Studio Ltd. and must not be reproduced, altered or passed to any third party without prior written consent.

This drawing has been produced for the project listed below, is submitted in support of this application to the Local Planning Authority and is not intended for use by any other person or for any other purpose.

Every effort has been made to ensure the accuracy of these drawings, however MBH Design Studio Ltd. accept no responsibility for any discrepancies arising from the reuse of survey information and preliminary drawings commissioned by the Applicant from others.