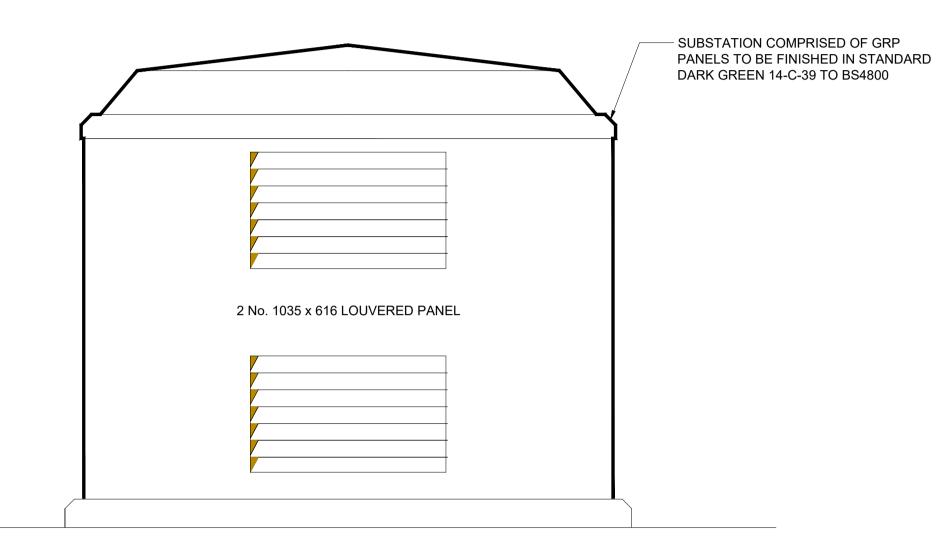

## **GRP** Substation

North Elevation - Scale 1:20

**GRP** Substation West Elevation -Scale 1:20

**GRP** Substation South Elevation - Scale 1:20

DRAWING NOTES

COPYRIGHT © This drawing and the details herein are the copyright of MBH Design Studio Ltd. and must not be reproduced, altered or passed to any third party without prior written consent.