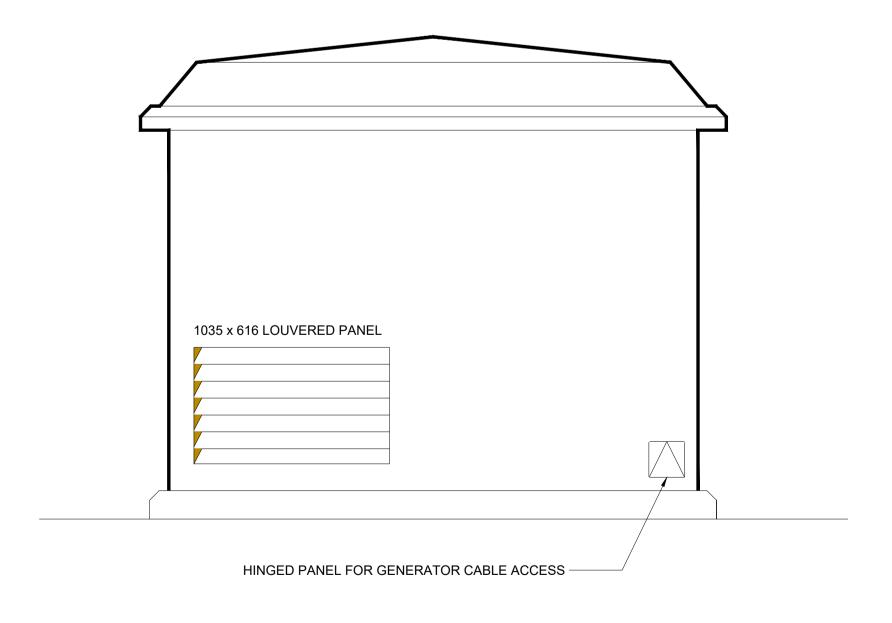

## **GRP** Substation

North Elevation - Scale 1:20

**GRP** Substation West Elevation -Scale 1:20

**GRP** Substation South Elevation - Scale 1:20

DRAWING NOTES

COPYRIGHT © This drawing and the details herein are the copyright of MBH Design Studio Ltd. and must not be reproduced, altered or passed to any third party without prior written consent.