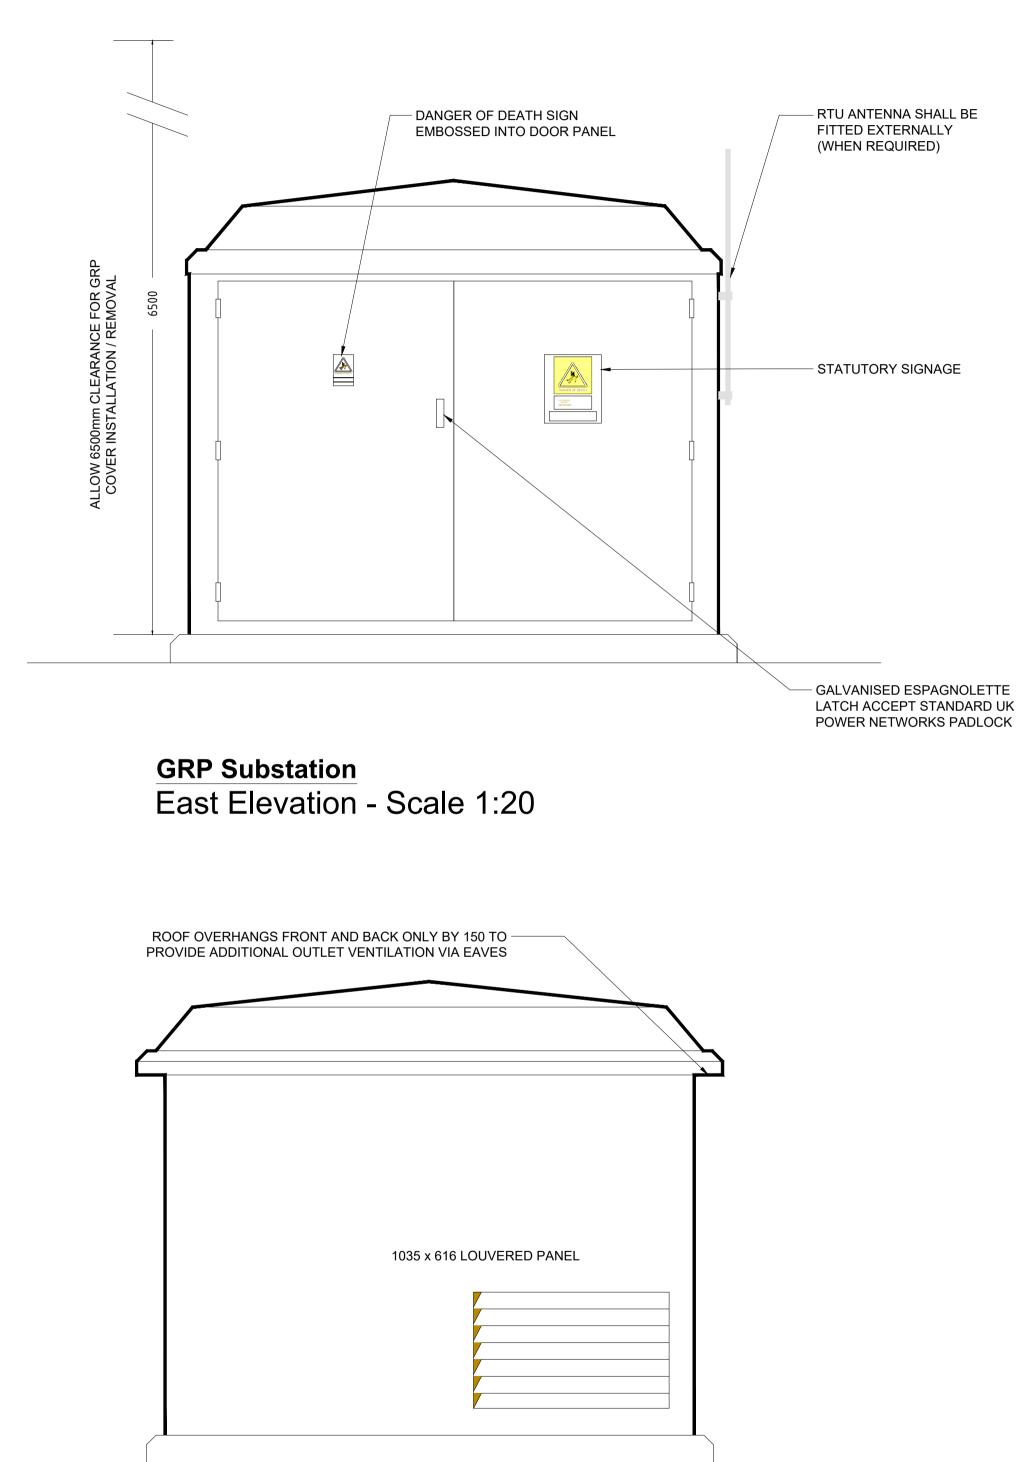

## **GRP** Substation

North Elevation - Scale 1:20

**GRP** Substation West Elevation -Scale 1:20

**GRP** Substation South Elevation - Scale 1:20

DRAWING NOTES

COPYRIGHT © This drawing and the details herein are the copyright of MBH Design Studio Ltd. and must not be reproduced, altered or passed to any third party without prior written consent.