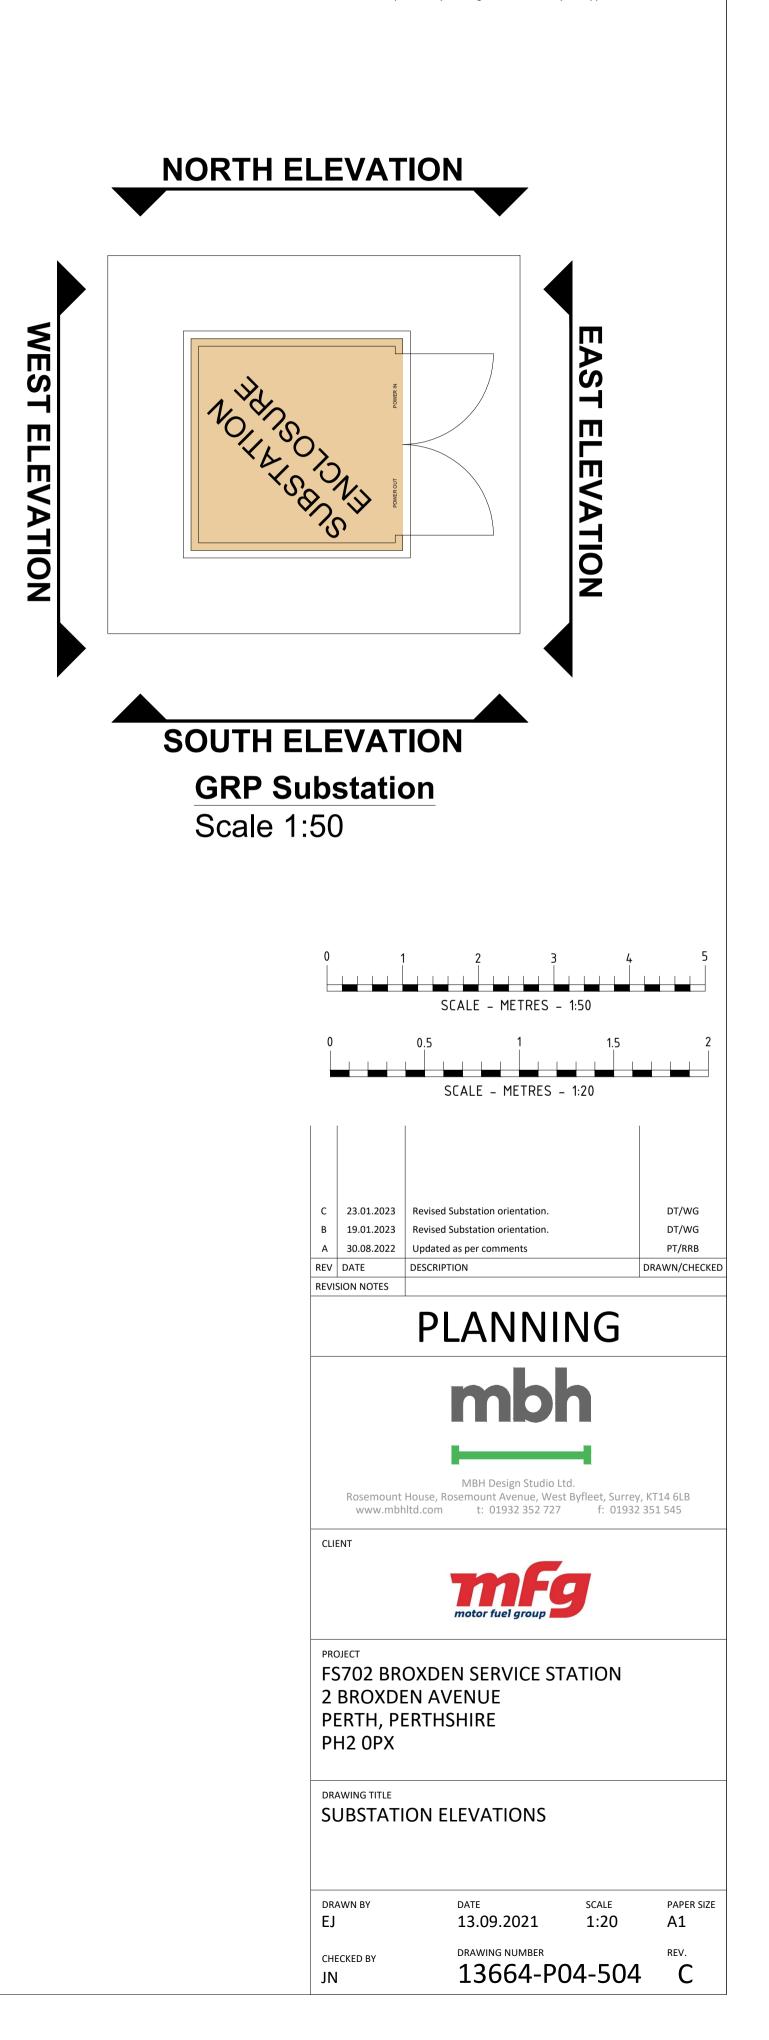

## **GRP** Substation

North Elevation - Scale 1:20

**GRP** Substation West Elevation -Scale 1:20

**GRP** Substation South Elevation - Scale 1:20

DRAWING NOTES

COPYRIGHT © This drawing and the details herein are the copyright of MBH Design Studio Ltd. and must not be reproduced, altered or passed to any third party without prior written consent.